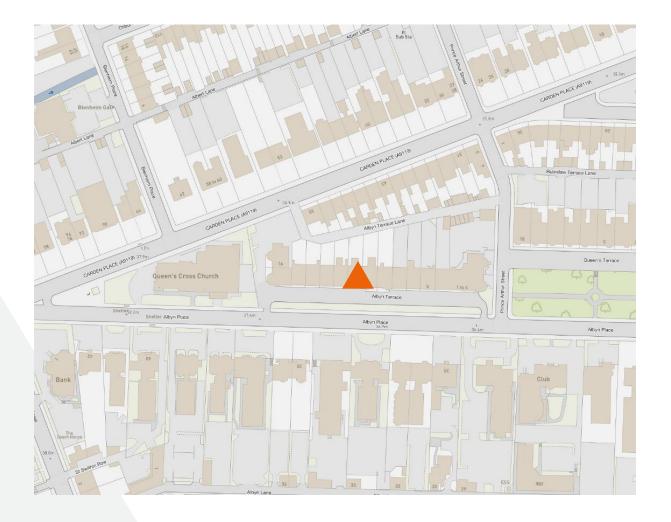

#### LOCATION

The subjects are located within the heart of Aberdeen's prestigious West End office district with Albyn Terrace running parallel to Albyn Place. In addition, Union Street, Aberdeen's main commercial thoroughfare, with all its amenities, is only a short walk away to the east. There are a wide range of occupiers within the vicinity to include Thorpe Molloy, Johnston Carmichael, Tilney, and Aberdeen Standard.