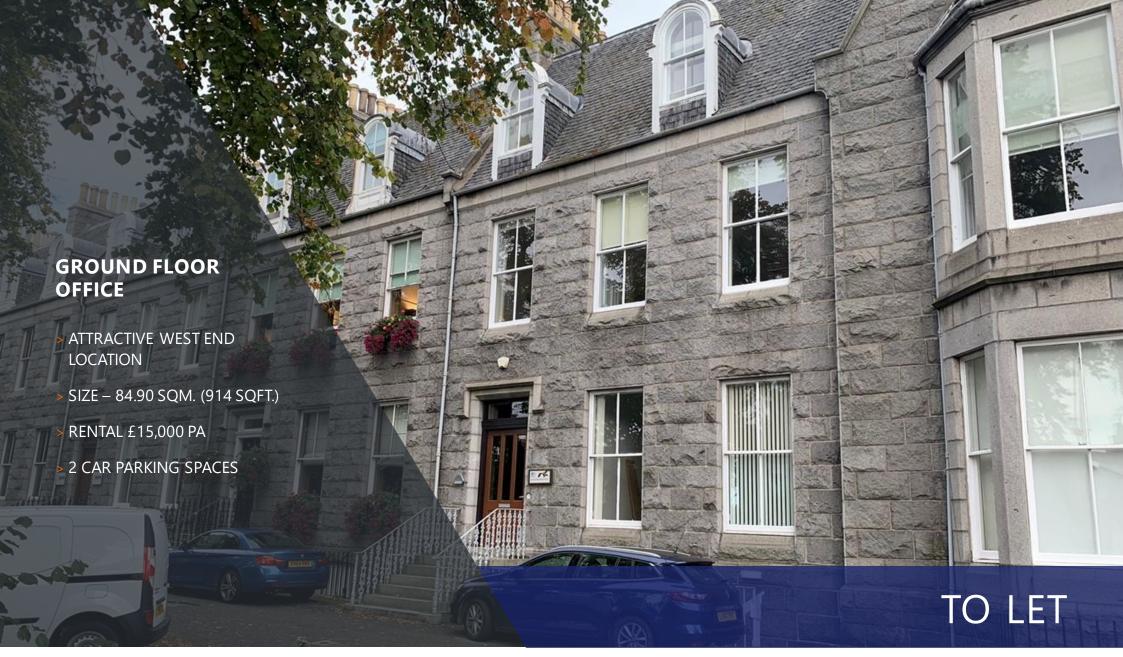

## Ground Floor Office Suite In The West End of Aberdeen

#### **DESCRIPTION**

The subjects comprise of the ground floor of a traditional terraced, granite and slate building. The premises themselves provide 4 offices along with w.c. facilities