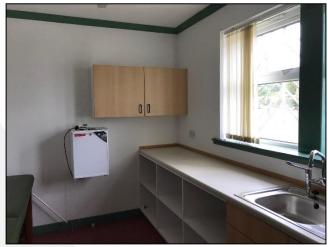

### THE PROPERTY

The subjects comprise a purpose built Doctor's Surgery dating back to around 1995 formed in brick and block walls with pitch and tiled roof.

The property is set within a generous plot of around 0.08 hectares (0.20 acres);. Including off street parking to the front and a large garden area to the rear bound to the north by the Water of Gregg.

The internal accommodation comprises the following:

- > Outer Vestibule
- > Reception
- > Two Principal Rooms
- > Kitchen
- > Stores
- > Two W.C.'s

The layout and size of the property would lend itself to easy conversion to a residential dwellinghouse subject to planning.