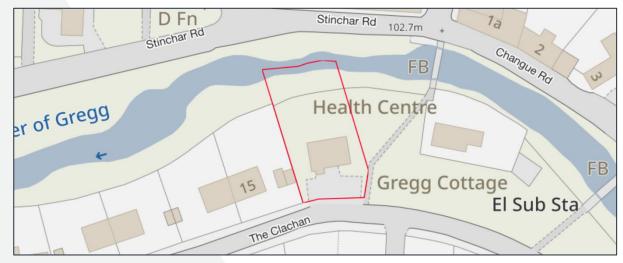

# LOCATION

The subjects are located within the village of Barr which has a population of a few hundred being set in the South Ayrshire Council area around 10 miles south of Girvan on the B734.

The property is located on The Clachan an established residential location within the village.

### THE PROPERTY

The subjects comprise a purpose built Doctor's Surgery dating back to around 1995 formed in brick and block walls with pitch and tiled roof.

The property is set within a generous plot of around 0.08 hectares (0.20 acres);. Including off street parking to the front and a large garden area to the rear bound to the north by the Water of Gregg.