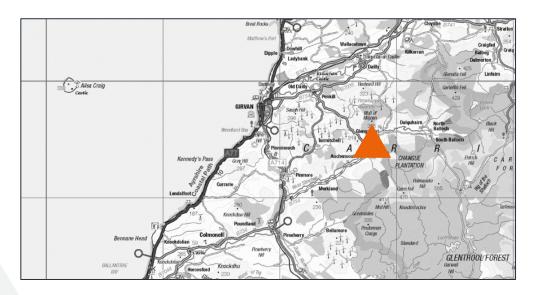

# LOCATION

The subjects are located within the village of Barr which has a population of a few hundred being set in the South Ayrshire Council area around 10 miles south of Girvan on the B734.

The property is located on The Clachan an established residential location within the village.