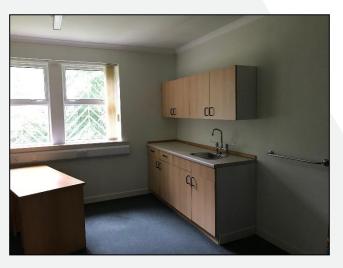

### THE PROPERTY

The subjects comprise a purpose built Doctor's Surgery dating back to around 1995 formed in brick and block walls with pitch and tiled roof.

The property is set within a generous plot of around 0.08 hectares (0.20 acres);. Including off street parking to the front and a large garden area to the rear bound to the north by the Water of Gregg.

The internal accommodation comprises the following:

- > Outer Vestibule
- > Reception
- > Two Principal Rooms
- > Kitchen
- > Stores
- > Two W.C.'s

The layout and size of the property would lend itself to easy conversion to a residential dwellinghouse subject to planning.