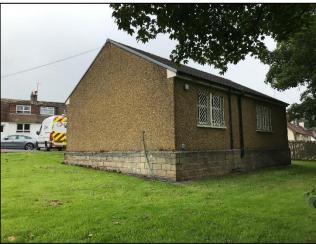

### THE PROPERTY

The subjects comprise a purpose built Doctor's Surgery dating back to around 1995 formed in brick and block walls with pitch and tiled roof.

The property is set within a generous plot of around 0.08 hectares (0.20 acres);. Including off street parking to the front and a large garden area to the rear bound to the north by the Water of Gregg.