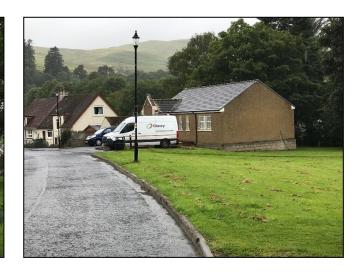

# LOCATION

The subjects are located within the village of Barr which has a population of a few hundred being set in the South Ayrshire Council area around 10 miles south of Girvan on the B734.

The property is located on The Clachan an established residential location within the village.