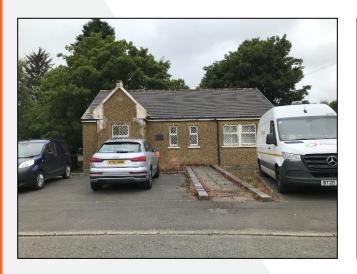

### THE PROPERTY

The subjects comprise a purpose built Doctor's Surgery dating back to around 1995 formed in brick and block walls with pitch and tiled roof.

The property is set within a generous plot of around 0.08 hectares (0.20 acres);. Including off street parking to the front and a large garden area to the rear bound to the north by the Water of Gregg.

The internal accommodation comprises the following:

- > Outer Vestibule
- > Reception
- > Two Principal Rooms
- > Kitchen
- > Stores
- > Two W.C.'s

The layout and size of the property would lend itself to easy conversion to a residential dwellinghouse subject to planning.