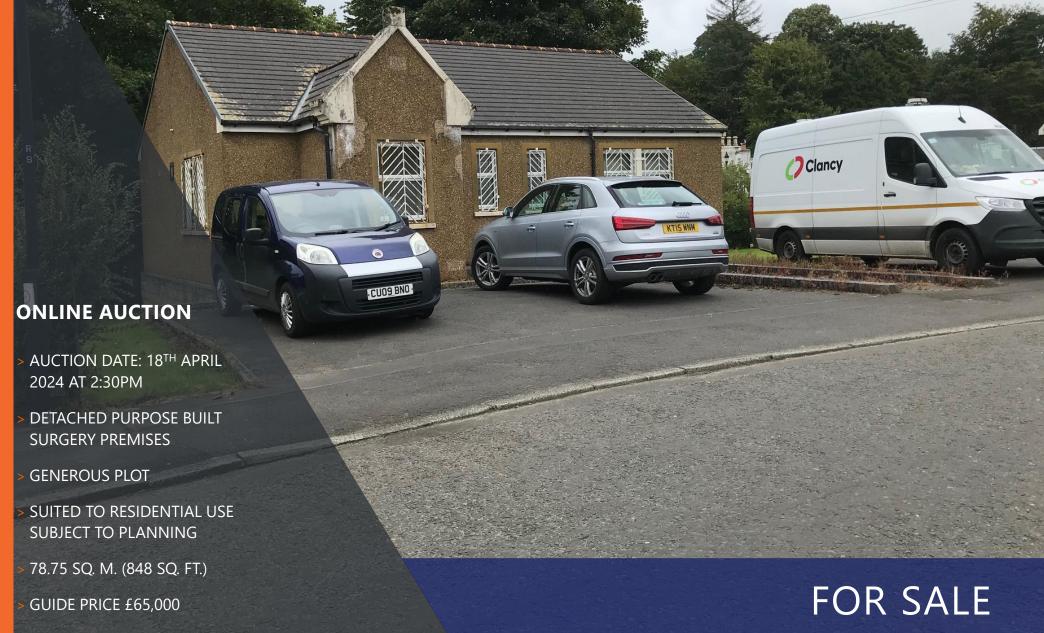

# MMER

17 THE CLACHAN, BARR, KA26 9TP

**CONTACT:** www.shepherd.co.uk/commercial-auctions

### THE PROPERTY

The subjects comprise a purpose built Doctor's Surgery dating back to around 1995 formed in brick and block walls with pitch and tiled roof.

The property is set within a generous plot of around 0.08 hectares (0.20 acres);. Including off street parking to the front and a large garden area to the rear bound to the north by the Water of Gregg.

### RATING ASSESSMENT

The property is currently entered in the Valuation Roll as follows:

RV £1,800

100% rates remission may be available to qualifying occupiers under the Small Business Bonus Scheme.

| ACCOMMODATION | SqM   | SqFt |
|---------------|-------|------|
| TOTAL         | 78.75 | 848  |

# **AUCTION DATE**

The auction will be held on 18<sup>th</sup> April 2024 and interested parties should register at:

# **GUIDE PRICE**

The heritable interest is for sale at a guide price of £65,000 exclusive of VAT.

If properties are advertised with a guide price this will be within 10% either above or below the reserve price.