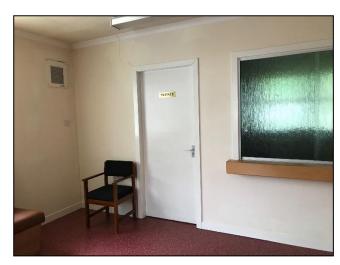

### THE PROPERTY

The subjects comprise a purpose built Doctor's Surgery dating back to around 1995 formed in brick and block walls with pitch and tiled roof.

The property is set within a generous plot of around 0.08 hectares (0.20 acres);. Including off street parking to the front and a large garden area to the rear bound to the north by the Water of Gregg.

The internal accommodation comprises the following:

- > Outer Vestibule
- > Reception
- > Two Principal Rooms
- > Kitchen
- > Stores
- > Two W.C.'s

The layout and size of the property would lend itself to easy conversion to a residential dwellinghouse subject to planning.