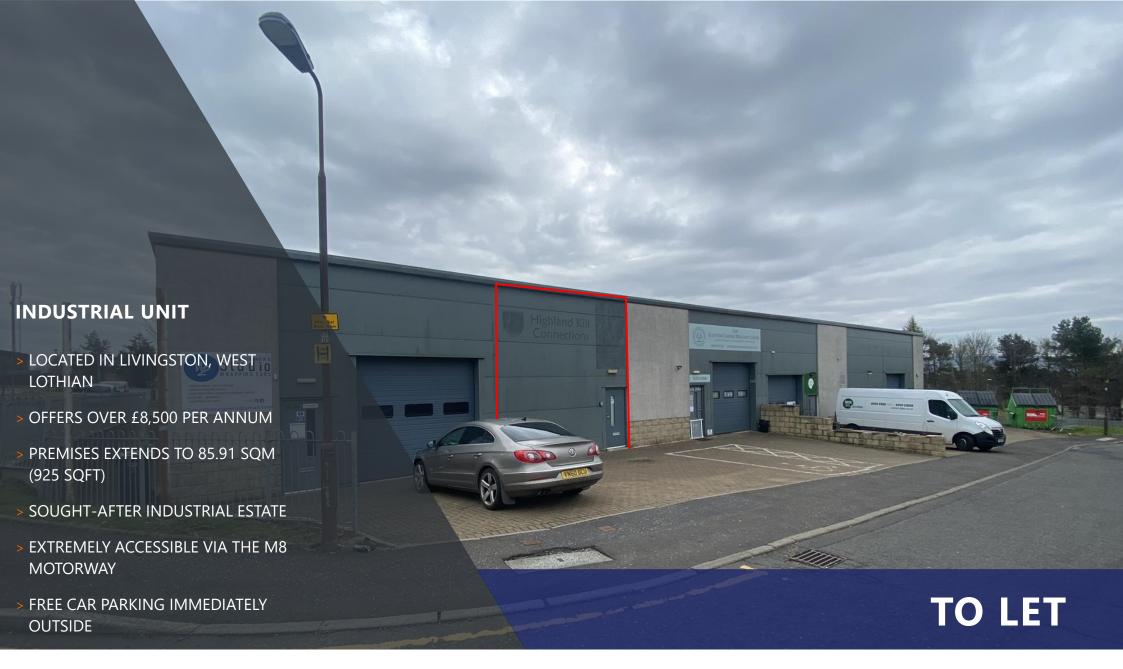

## **DESCRIPTION**

The subjects comprise a brick built industrial unit with a pitched roof with translucent light panels. Internally the subjects comprise an open plan space suitable for a variety of uses. Externally, the unit has front and rear pedestrian door access & benefits from car parking spaces directly in front of the building. The unit would be suitable for a variety of industrial or leisure uses subject to planning.

#### **LEASE TERMS**

The subjects are being offered on a full repairing and insuring basis for a term to be agreed incorporating regular rent reviews at offers over £8,500 per annum.

### VAT

Unless otherwise stated, all prices, premiums and rentals are quoted exclusive of VAT.

| ACCOMMODATION | SqM   | SqFt |
|---------------|-------|------|
| Ground Floor  | 85.91 | 925  |
|               |       |      |
| TOTAL         | 85.91 | 925  |