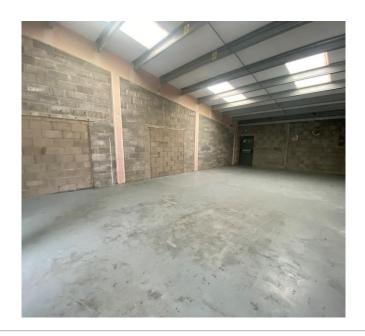

## **DESCRIPTION**

The subjects comprise a brick built industrial unit with a pitched roof with translucent light panels. Internally the subjects comprise an open plan space suitable for a variety of uses. Externally, the unit has front and rear pedestrian door access & benefits from car parking spaces directly in front of the building. The unit would be suitable for a variety of industrial or leisure uses subject to planning.