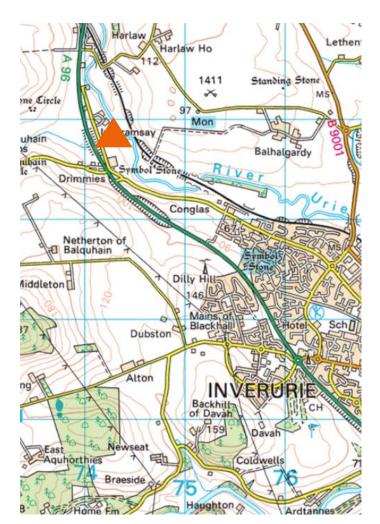

#### LOCATION

The subjects are located a short distance to the north of Inverurie and are accessed via North Road which itself carries traffic between the A96 to Inverurie.