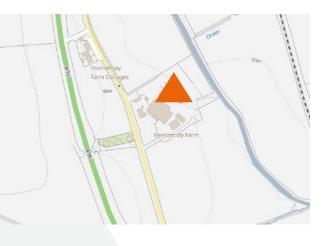

#### LOCATION

The subjects are located a short distance to the north of Inverurie and are accessed via North Road which itself carries traffic between the A96 to Inverurie.

#### DESCRIPTION

The subjects comprise of a semi detached industrial unit of steel portal frame construction with a pitched roof over clad in insulated profile metal sheeting with the walls being similarly clad. The unit benefits from 2 roller shutter and pedestrian doors.