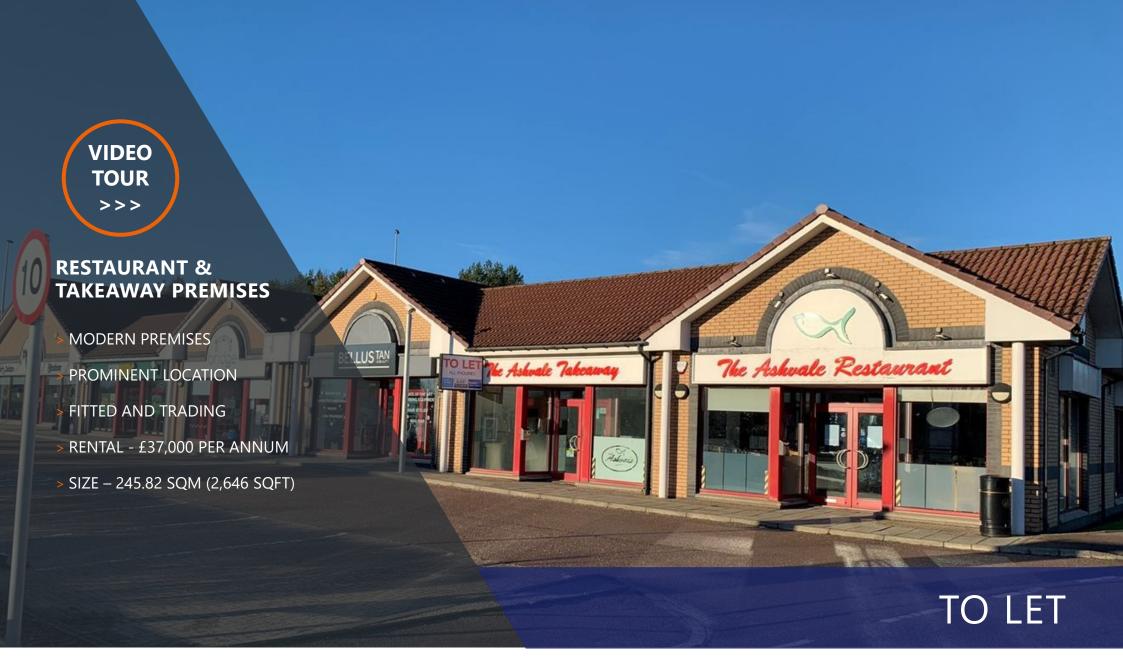

# Fitted Restaurant And Takeaway Premises

# **DESCRIPTION**

The subjects comprise of a double fronted unit with frontage to two elevations. The unit is fitted as a restaurant and bar area to the right hand side with a separate entrance to the left unit where the takeaway area and kitchen can be found.

# RENTAL

£37,000 per annum exclusive of VAT at the prevailing rate.

#### **ACCOMMODATION**

| ACCOMMODATION | m <sup>2</sup> | ft <sup>2</sup> |
|---------------|----------------|-----------------|
| TOTAL         | 245.82         | 2,646           |

The above floor areas have been calculated on a Net Internal Floor Area basis in accordance with the RICS Code of Measuring Practice (6th Edition)