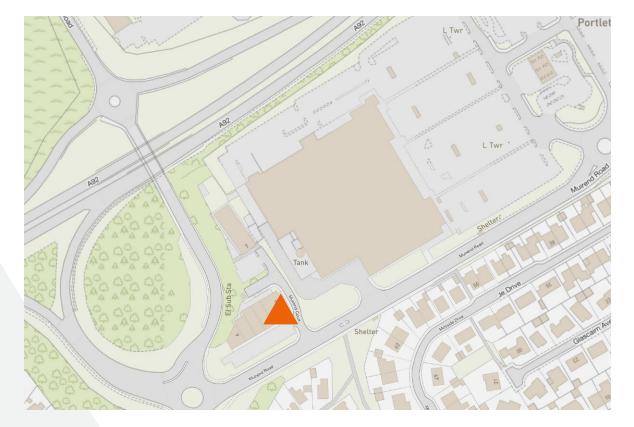

# **LOCATION**

The subjects are located within Portlethen, approximately 8 miles south of Aberdeen and has been further enhanced being only 3 miles from the Aberdeen Western Peripheral Route (AWPR).

The units themselves are located on a corner location within a modern retail parade with is easily accessed from the A92 and is adjacent to Portlethen Retail Park where, ASDA, McDonalds, B&M, Matalan, Argos and Aldi can all be found.