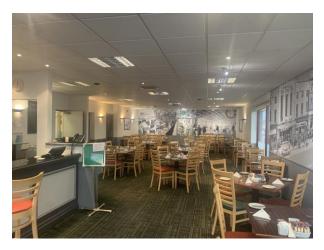

# **DESCRIPTION**

The subjects comprise of a double fronted unit with frontage to two elevations. The unit is fitted as a restaurant and bar area to the right hand side with a separate entrance to the left unit where the takeaway area and kitchen can be found.