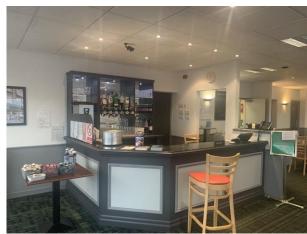

# **DESCRIPTION**

The subjects comprise of a double fronted unit with frontage to two elevations. The unit is fitted as a restaurant and bar area to the right hand side with a separate entrance to the left unit where the takeaway area and kitchen can be found.