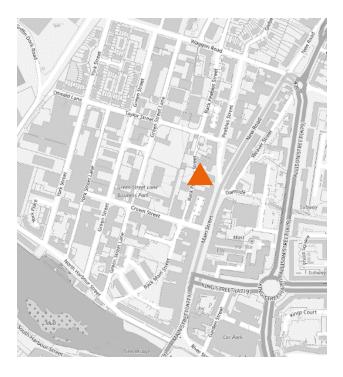

## LOCATION

The subjects are located on Back Main Street in the Newton-on-Ayr district of Ayr around one mile north of the town centre. Neighbouring occupiers include Aldi and J&W Carpets.

Ayr is the main settlement within the South Ayrshire Council area having a resident population of around 46,800.