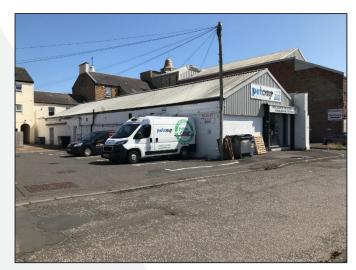

#### THE PROPERTY

The subjects comprise a single storey retail unit formed in brick and surmounted by a pitched roof clad in profile sheet metal.

Internal accommodation comprises the following:

- > Sales Area
- > Office
- > Staff W.C.

The property benefits from two private car parking spaces along with a large customer car park directly adjacent to the subjects.