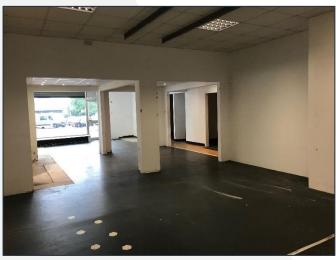

#### THE PROPERTY

The subjects comprise a single storey retail unit formed in brick and surmounted by a pitched roof clad in profile sheet metal.

Internal accommodation comprises the following:

- > Sales Area
- > Office
- > Staff W.C.

| ACCOMMODATION | SqM    | SqFt  |
|---------------|--------|-------|
| TOTAL         | 113.91 | 1,226 |

The above area has been calculated on a net internal basis.