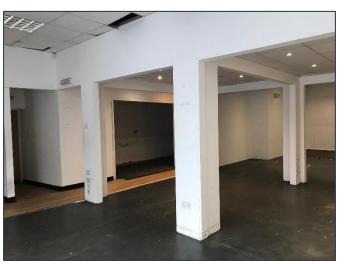

#### THE PROPERTY

The subjects comprise a single storey retail unit formed in brick and surmounted by a pitched roof clad in profile sheet metal.

Internal accommodation comprises the following:

- > Sales Area
- > Office
- > Staff W.C.

| ACCOMMODATION | SqM    | SqFt  |
|---------------|--------|-------|
| TOTAL         | 113.91 | 1,226 |

The above area has been calculated on a net internal basis.