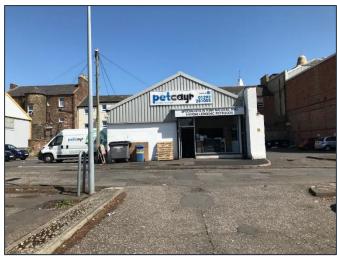

## LOCATION

The subjects are located on Back Main Street in the Newton-on-Ayr district of Ayr around one mile north of the town centre. Neighbouring occupiers include Aldi and J&W Carpets.

Ayr is the main settlement within the South Ayrshire Council area having a resident population of around 46,800.

#### THE PROPERTY

The subjects comprise a single storey retail unit formed in brick and surmounted by a pitched roof clad in profile sheet metal.

Internal accommodation comprises the following:

- > Sales Area
- > Office
- > Staff W.C.

The property benefits from two private car parking spaces along with a large customer car park directly adjacent to the subjects.