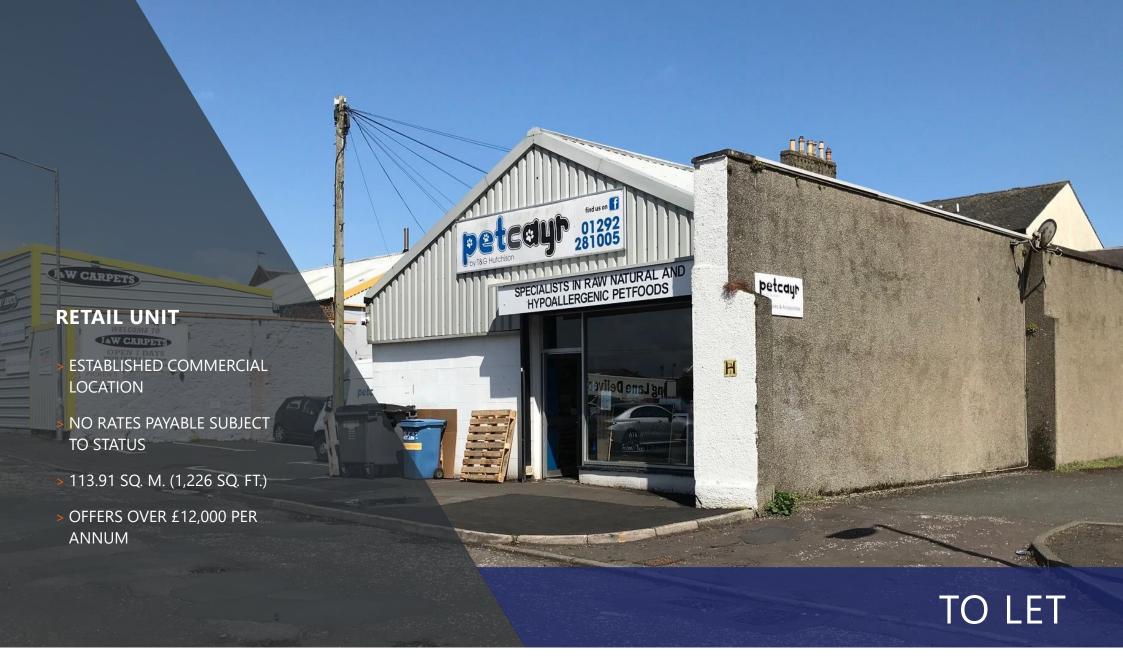

# 20 BACK MAIN STREET, AYR, KA8 8DB

#### THE PROPERTY

The subjects comprise a single storey retail unit formed in brick and surmounted by a pitched roof clad in profile sheet metal.

Internal accommodation comprises the following:

- > Sales Area
- > Office
- > Staff W.C.

# RENT

Offers over £12,000 per annum are invited.

| ACCOMMODATION | SqM    | SqFt  |
|---------------|--------|-------|
| TOTAL         | 113.91 | 1,226 |

The above area has been calculated on a net internal basis.