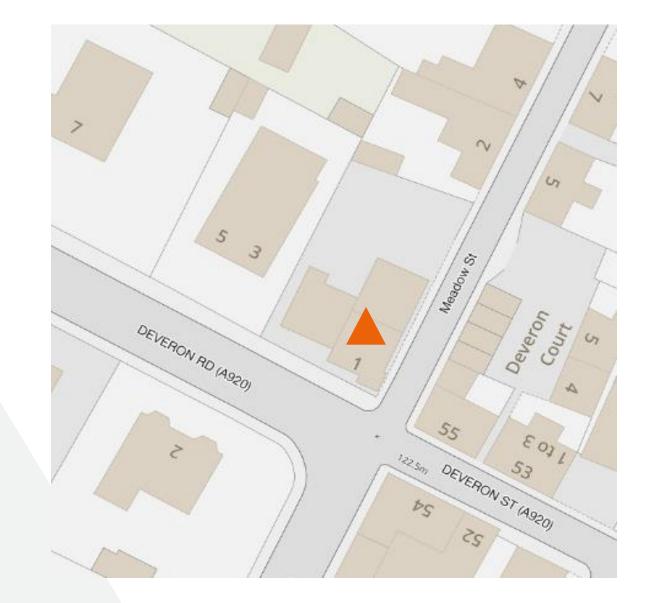

The subjects themselves are located on the north side of Deveron Road and the West side of Meadow Street. Deveron Road is one of the main thoroughfares in/out of the town in an east/westerly direction and as such the subjects benefit from good accessibility.