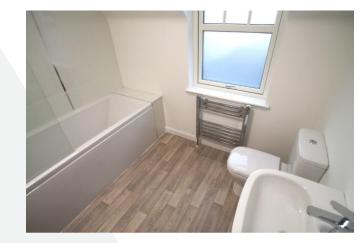

### DESCRIPTION

The subjects comprise five flats located within a modern development of six flats. The main walls are constructed of timber framed inner leaf with an outer leaf of roughcast concrete block incorporating pointed firestone block features. The roof over is timber framed and clad with slates with metal valleys and flashings along with a tiled ridge.

The flats themselves are all generally finished to the same standard. The walls and ceilings are painted plasterboard with the flooring being suspended timber. Heating and hot water is provided from a gas fired combination boiler. Natural lighting is provided by timber double glazed units.

The kitchens are fitted out with wall and base units along with integrated appliances and a sink and drainer. The bathrooms are fitted with white three pieces suite with a shower over the bath.

Each flat benefits from an exclusive parking space.