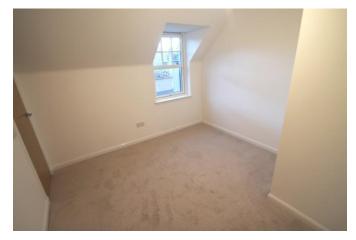

### DESCRIPTION

The subjects comprise five flats located within a modern development of six flats. The main walls are constructed of timber framed inner leaf with an outer leaf of roughcast concrete block incorporating pointed firestone block features. The roof over is timber framed and clad with slates with metal valleys and flashings along with a tiled ridge.

The flats themselves are all generally finished to the same standard. The walls and ceilings are painted plasterboard with the flooring being suspended timber. Heating and hot water is provided from a gas fired combination boiler. Natural lighting is provided by timber double glazed units.