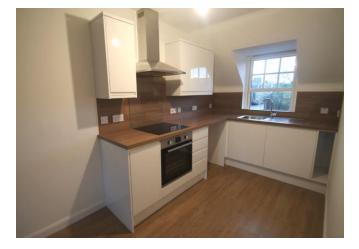

The flats themselves are all generally finished to the same standard. The walls and ceilings are painted plasterboard with the flooring being suspended timber. Heating and hot water is provided from a gas fired combination boiler. Natural lighting is provided by timber double glazed units.

The kitchens are fitted out with wall and base units along with integrated appliances and a sink and drainer. The bathrooms are fitted with white three pieces suite with a shower over the bath.

Each flat benefits from an exclusive parking space.