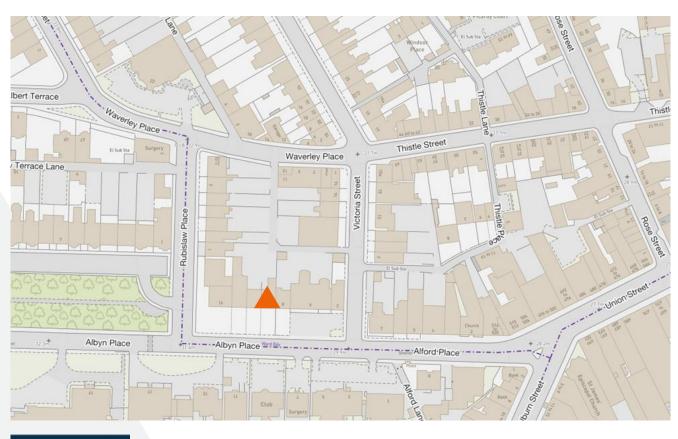

# **LOCATION**

The subjects are located on the north side of Albyn Place in the heart of Aberdeen's prestigious West End. Albyn Place is only a short distance from Union Street, the city's principal commercial thoroughfare.

The surrounding premises are given over a mixture of office, leisure and residential uses. Nearby occupiers include Royal Bank of Scotland, Bank of Scotland, Search Consultancy, Raeburn Christie Clark & Wallace, Genesis Oil & Gas, Holburn Medical Group, Starbucks and The Albyn Bar.