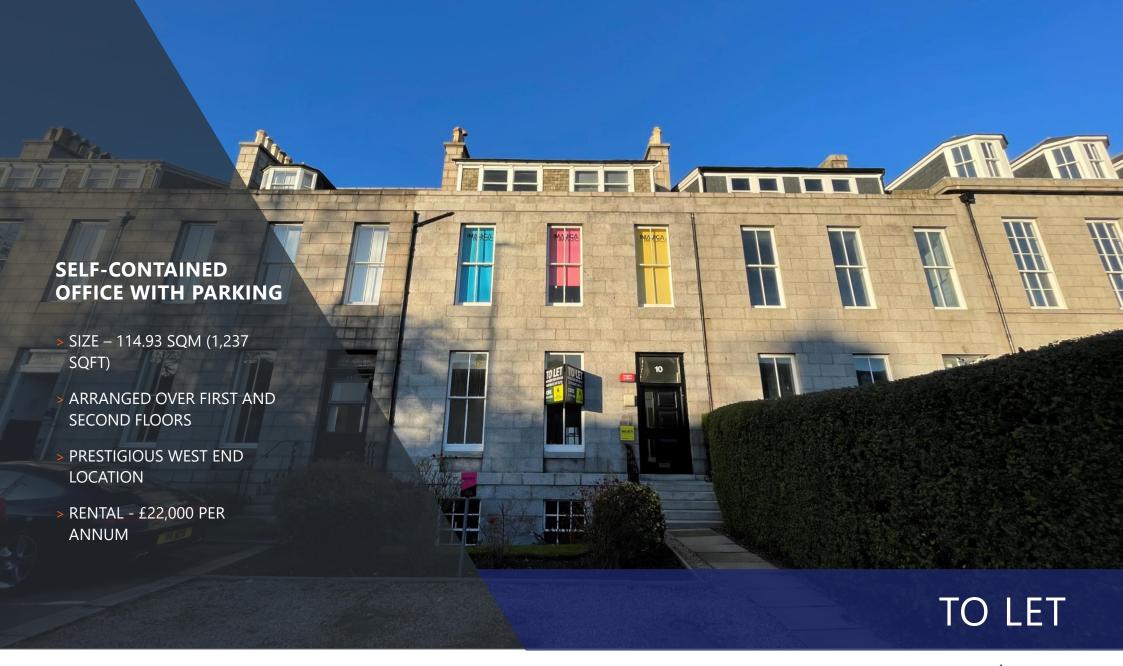

# Self-Contained Office Premises in Good West End Location

## **DESCRIPTION**

The property comprises a mid-terraced, three storey and attic building of traditional granite construction under a pitched and slated roof. The available accommodation, is arranged over mezzanine, first and second floors and provides predominately cellular office space. WCs are located on all floors...

# **CAR PARKING**

The subjects benefit from 4 car parking spaces

///games.gaps.hidden

| ACCOMMODATION | M <sup>2</sup> | FT <sup>2</sup> |
|---------------|----------------|-----------------|
| Mezzanine     | 22.76          | 245             |
| First         | 51.35          | 553             |
| Second        | 40.82          | 439             |
| Total         | 114.93         | 1,237           |

## **RENTAL**

£22,000 per annum exclusive of VAT