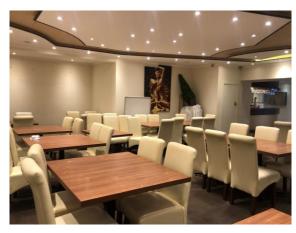

Pedestrian access is via a glazed doorway from Elphinstone Road, and there is a signage fascia above. Internally, the subjects provide an open plan bar and dining area, with kitchen facilities to the rear. There are customer and staff W.C facilities within the premises. Natural light is provided to the restaurant via a double-glazed window, with artificial lighting by way of a mix of strip and spotlight fitments.