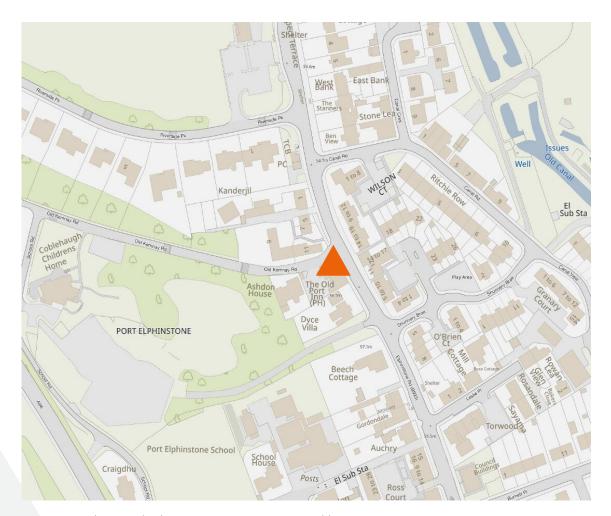

## LOCATION

The subjects are located within Port Elphinstone, a suburb of Inverurie to the immediate south. The town of Inverurie stands around 16 miles northwest of Aberdeen. More specifically the subjects themselves are located on Elphinstone Road, which forms part of the B993, a roadway connecting the A96 dual carriageway to the south, and into Inverurie to the north.

The surrounding area is predominantly residential in nature, albeit there is a takeaway establishment called Oriental Wok, which neighbours the subjects. The subjects benefit from good visibility and passing trade and have a good local residential catchment immediately surrounding.

Car parking is available to the rear of the property, with free on street parking available within the vicinity.

Location via What3Words - https://w3w.co/juror.wiser.treatable