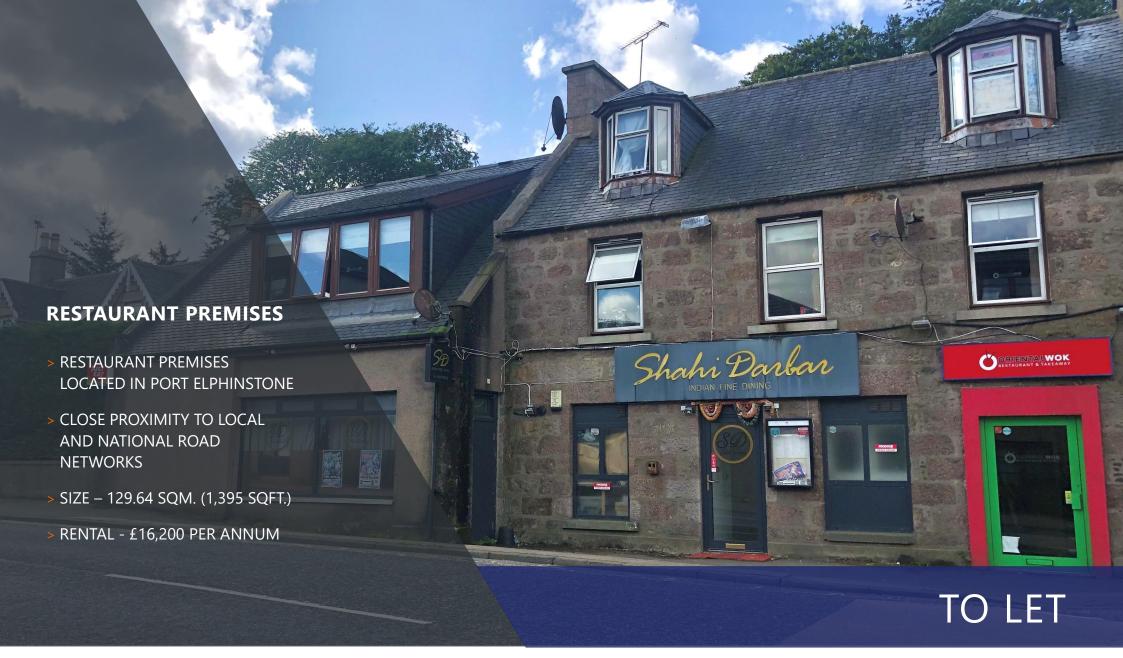

# 11 ELPHINSTONE ROAD, PORT ELPHINSTONE, INVERURIE, AB51 3UR

#### **DESCRIPTION**

The subjects comprise the ground floor of a two storey and attic, detached stone-built property within a pitched and slated roof over incorporating dormer projections to the front elevation.

Pedestrian access is via a glazed doorway from Elphinstone Road, and there is a signage fascia above. Internally, the subjects provide an open plan bar and dining area, with kitchen facilities to the rear. There are customer and staff W.C facilities within the premises. Natural light is provided to the restaurant via a double-glazed window, with artificial lighting by way of a mix of strip and spotlight fitments.

#### **ACCOMMODATION**

| ACCOMMODATION | m <sup>2</sup> | ft <sup>2</sup> |
|---------------|----------------|-----------------|
| Total         | 129.64         | 1,395           |

### **RENTAL**

£16,200 Per Annum