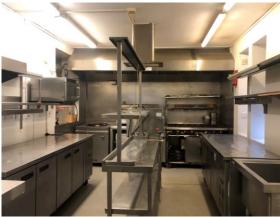

Pedestrian access is via a glazed doorway from Elphinstone Road, and there is a signage fascia above. Internally, the subjects provide an open plan bar and dining area, with kitchen facilities to the rear. There are customer and staff W.C facilities within the premises. Natural light is provided to the restaurant via a double-glazed window, with artificial lighting by way of a mix of strip and spotlight fitments.