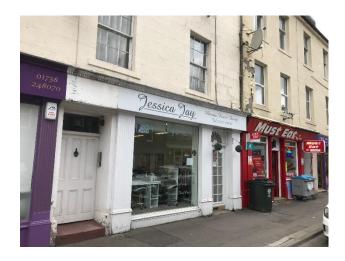

#### **DESCRIPTION**

The subjects comprise a ground floor retail unit currently in use as a beauty salon.

They are contained within a traditional mid terrace two storey and attic building.

The accommodation is well presented internally comprising open plan front shop and partitioned treatment rooms to the rear.

Perth is located at the base of the River Tay in the heart of Scotland with the A9 and A90/M90 giving easy access to Dundee, Edinburgh, Glasgow and the south beyond.

The subjects are centrally located upon North Methven Street within the centre of Perth.