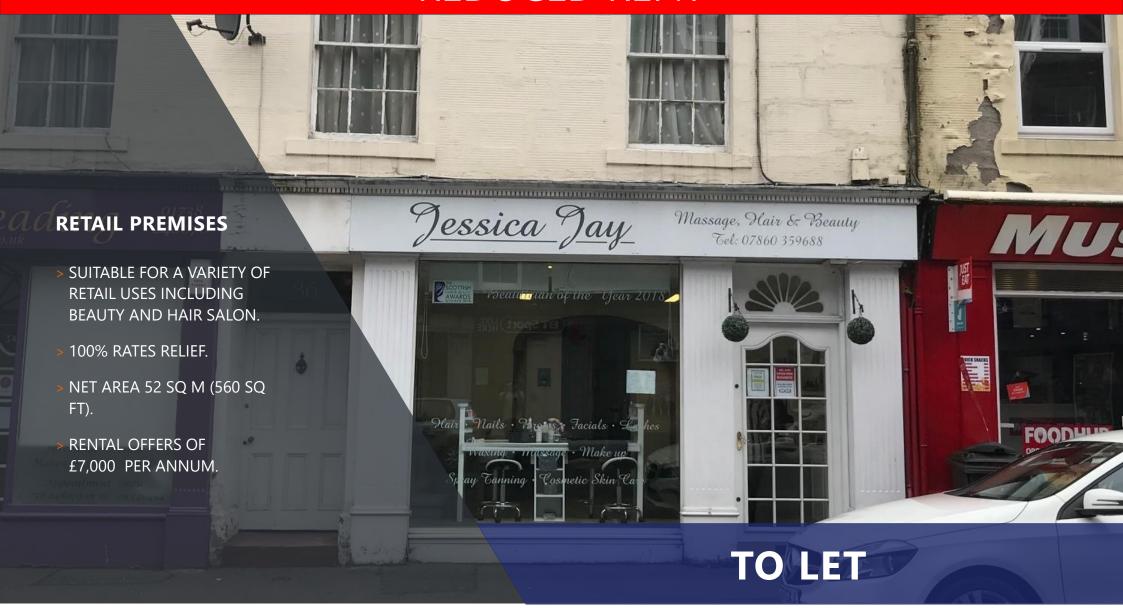

#### **DESCRIPTION**

The subjects comprise a ground floor retail unit currently in use as a beauty salon.

They are contained within a traditional mid terrace two storey and attic building.

The accommodation is well presented internally comprising open plan front shop and partitioned treatment rooms to the rear.