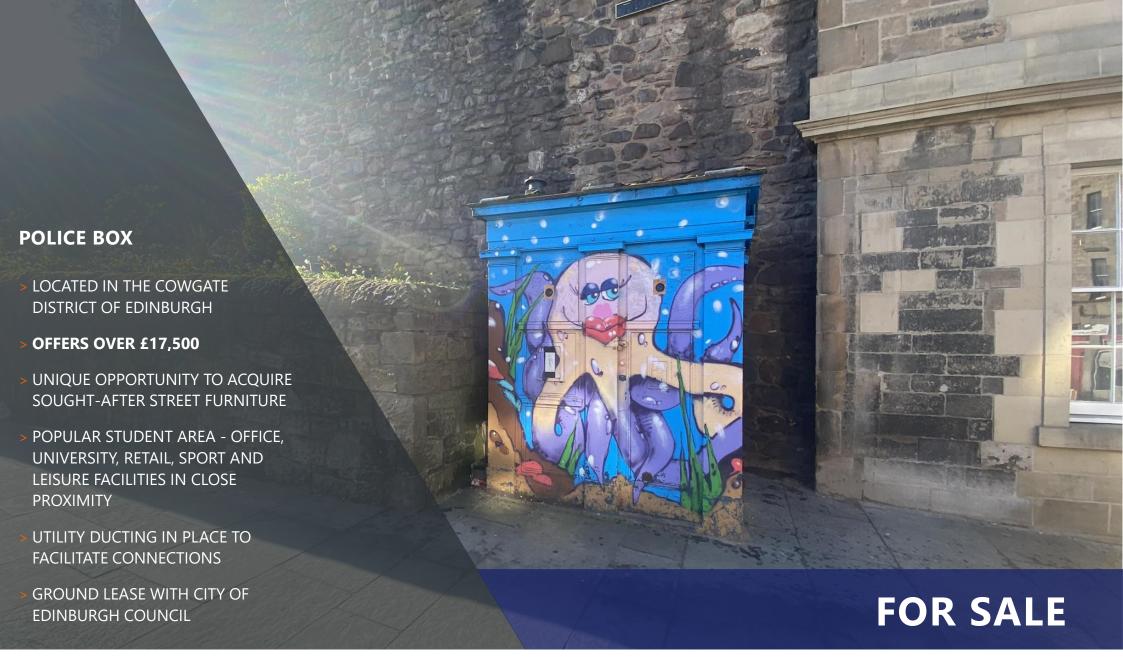

# THE POLICE BOX, PLEASANCE, EDINBURGH, EH8 9UE

**CONTACT:** Emily Anderson, emily.anderson@shepherd.co.uk 0131 225 1234 <a href="www.shepherd.co.uk">www.shepherd.co.uk</a> Atticus Melvin-Farr, atticus.melvin-farr@shepherd.co.uk 0131 225 1234 <a href="www.shepherd.co.uk">www.shepherd.co.uk</a>

## **DESCRIPTION**

The subjects comprise a unique opportunity to acquire a sought-after piece of street furniture. Originally designed and constructed in 1930s, this iconic feature of Edinburgh's history provides an ideal opportunity for a Coffee Kiosk, or any other suitable retailing use.

The Box benefits from ducting in place to facilitate utility connections, but no services are currently connected to the box.

#### **PRICE**

The subjects are being offered on vacant basis at offers over £17,500. The successful purchaser will be required to pass Police Scotland's Vetting Procedure.