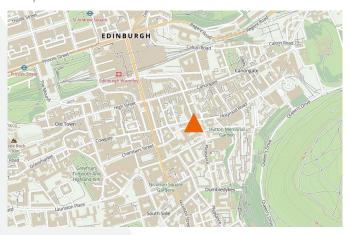

## **LOCATION**

The subjects are located on the west side of Pleasance, immediately off the Cowgate/Pleasance crossroad within the popular Old Town district of Edinburgh. With the Royal Mile, Waverley Railway Station & Princes Street all in close proximity, this desirable location benefits from a high level of vehicular and pedestrian passing traffic.

The nearby occupiers include, Sanpo Yoshi, Edinburgh University accommodation & Moratti Pizzeria.