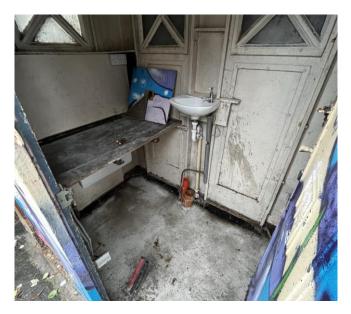

## **DESCRIPTION**

The subjects comprise a unique opportunity to acquire a sought-after piece of street furniture. Originally designed and constructed in 1930s, this iconic feature of Edinburgh's history provides an ideal opportunity for a Coffee Kiosk, or any other suitable retailing use.

The Box benefits from ducting in place to facilitate utility connections, but no services are currently connected to the box.