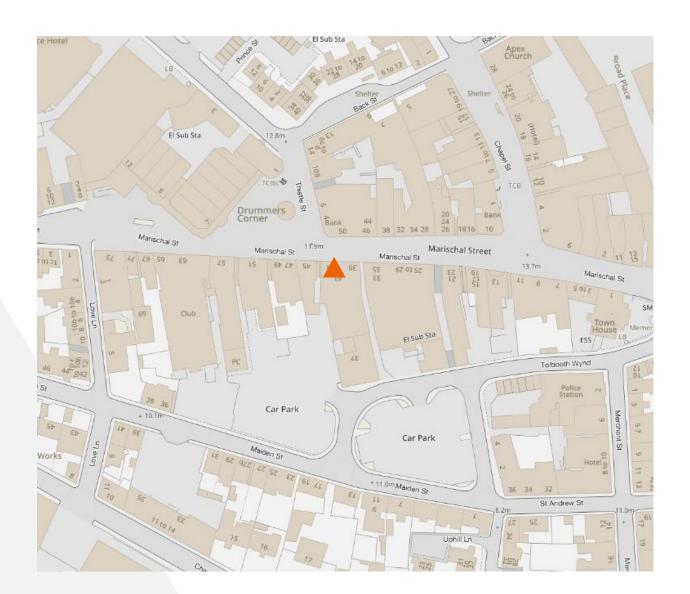

### **LOCATION**

The property can be found within the town of Peterhead, approximately 33 miles north of Aberdeen. Major employment within the town include fishing, onshore support for the oil industry, manufacturing and food processing. The population is approximately 18,000.

The property itself is located within the pedestrianised section of Marischal, the main commercial thoroughfare within the town centre and close to drummers' corner. A number of national and local retailers are present within the area to include, boots, nationwide, WH smith, hays travel, Iceland and arc cinema.