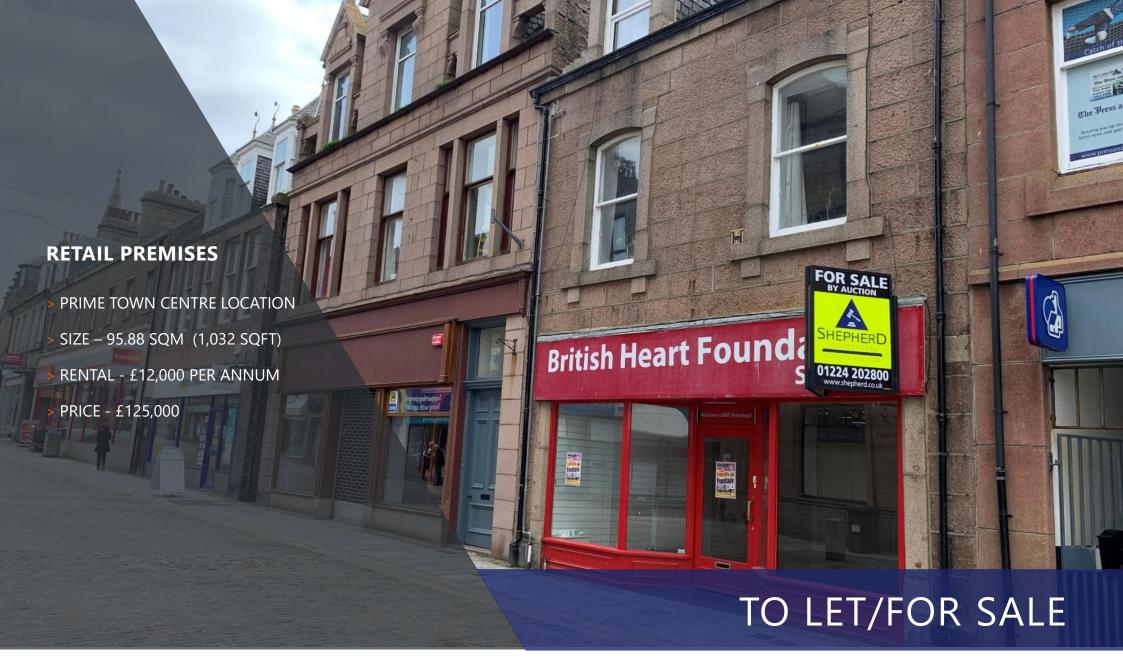

# 41 MARISCHAL STREET, PETERHEAD, AB42 1BS

#### **DESCRIPTION**

The property comprises the ground floor of a two storey and attic granite property and benefits from good frontage to Marischal street.

Internally, the accommodation comprises a large sales area, stock area, staff kitchen and single wc to the rear.

#### **ACCOMMODATION**

ACCOMMODATION SQM SQFT

Ground Floor 95.88 1,032

The above floor area has been calculated on a Net Internal Floor Area basis in accordance with the RICS Code of Measuring Practice (6th Edition)

#### RENTAL

£12,000 per annum exclusive of VAT and payable quarterly in advance.

#### **PRICE**

£125,000 is sought for our client's interest in the premises.