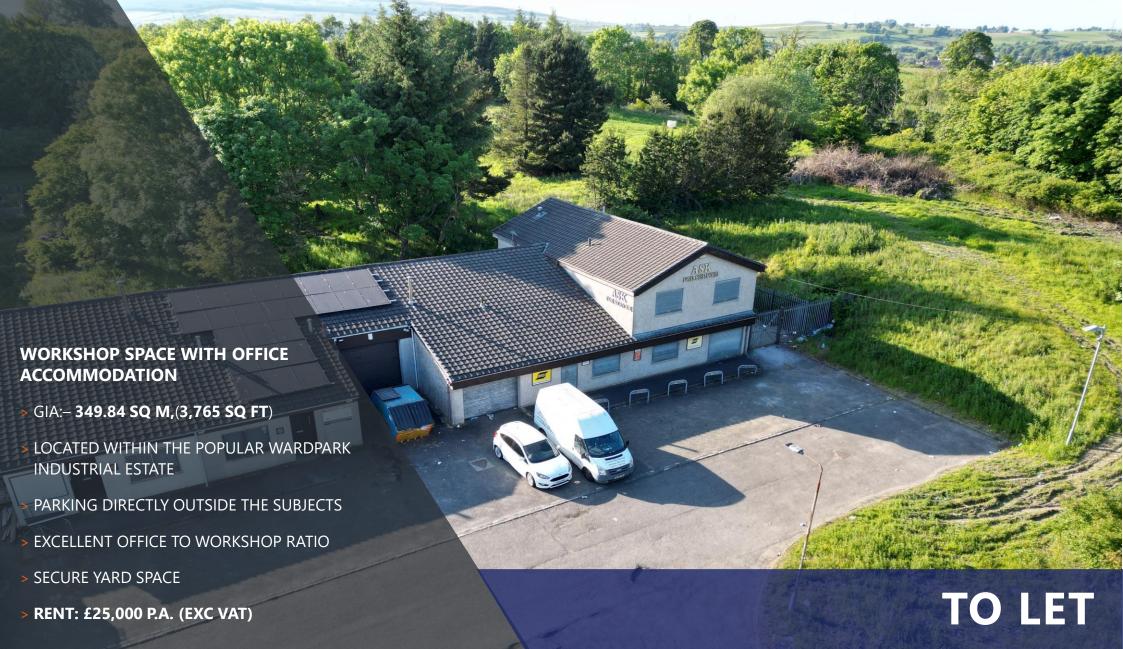

## **DESCRIPTION**

The subjects comprise of a showroom/workshop with office accommodation being of brick-built construction surmounted by a pitched, tiled roof. Access is gained via a pedestrian door, leading directly into the showroom area of the property or alternatively by way of a roller shutter door providing vehicular access to the workshop.

Internally, the subjects have been fit out in line with its previous use allowing for showroom and workshop space on ground floor level as well as w/c and kitchen facilities. The first floor accommodation provides two cellular offices, a large boardroom and a w/c incorporating shower facilities.

In addition, the subjects benefit from a 0.015 acre secure yard and circa 5 parking spaces directly outside the subjects with additional on street parking also available.

### **RENT**

Rental offers in excess of £25,000 per annum exclusive of VAT are invited.

0141 331 2807

| ACCOMMODATION | SqM    | SqFt  |
|---------------|--------|-------|
| Ground Floor  | 244.46 | 2,631 |
| First Floor   | 105.38 | 1,134 |
| TOTAL         | 349.84 | 3,765 |

The above gross internal area measurements were taken on site and in accordance with the RICS code of measuring practice (6<sup>th</sup> edition).