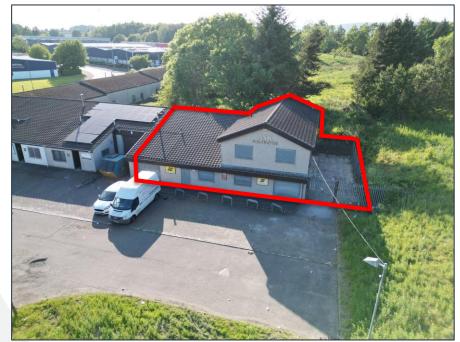

## **DESCRIPTION**

The subjects comprise of a showroom/workshop with office accommodation being of brick-built construction surmounted by a pitched, tiled roof. Access is gained via a pedestrian door, leading directly into the showroom area of the property or alternatively by way of a roller shutter door providing vehicular access to the workshop.

In addition, the subjects benefit from a 0.015 acre secure yard and circa 5 parking spaces directly outside the subjects with additional on street parking also available.