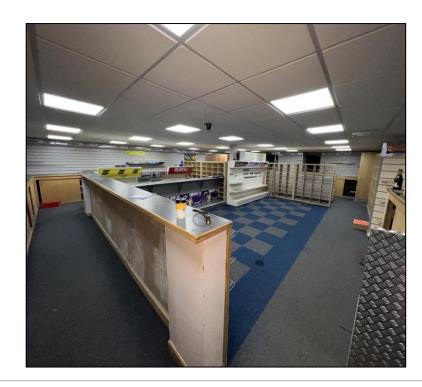

## **DESCRIPTION**

The subjects comprise of a showroom/workshop with office accommodation being of brick-built construction surmounted by a pitched, tiled roof. Access is gained via a pedestrian door, leading directly into the showroom area of the property or alternatively by way of a roller shutter door providing vehicular access to the workshop.

Internally, the subjects have been fit out in line with its previous use allowing for showroom and workshop space on ground floor level as well as w/c and kitchen facilities. The first floor accommodation provides two cellular offices, a large boardroom and a w/c incorporating shower facilities.