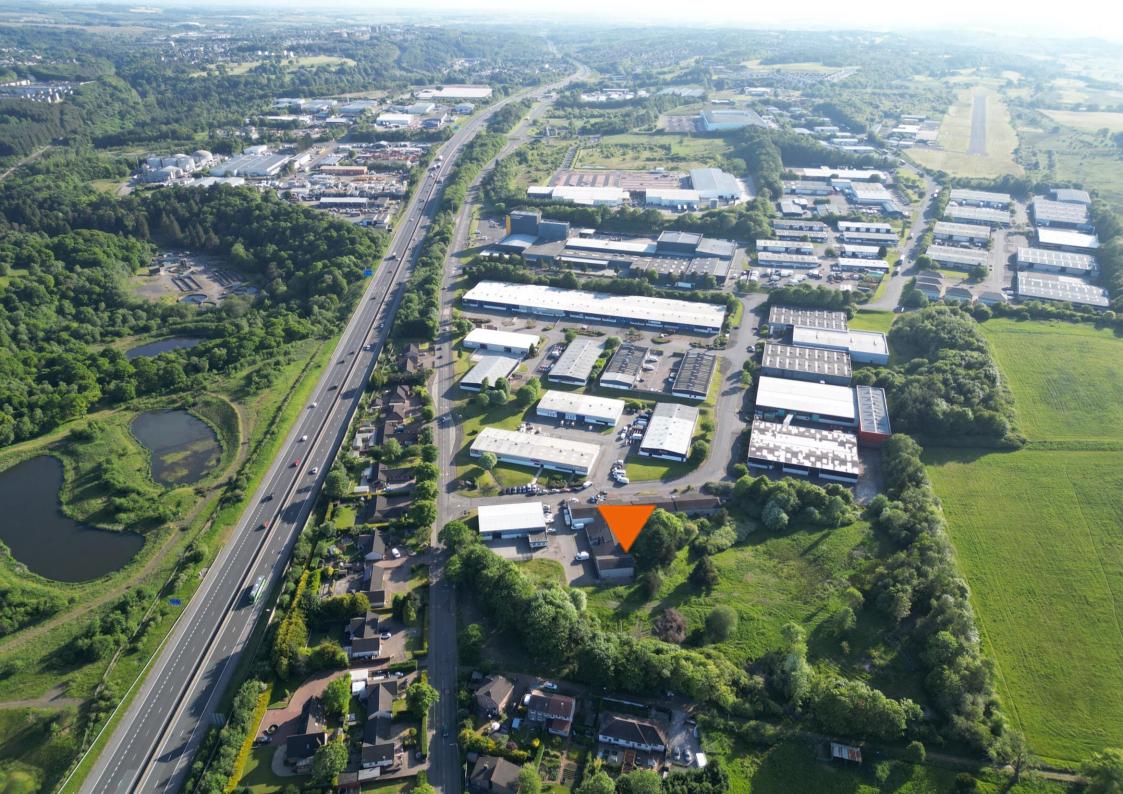

# **LOCATION**

The subjects are located in Cumbernauld which lies approximately 10 miles to the north-east of Glasgow City Centre. More specifically, the subjects are located within Wardpark Industrial Estate, one of the main industrial hubs to the north of Glasgow. Wardpark Industrial Estate is situated adjacent to the M80 which is the main trunk road giving access to and from Glasgow from the north.

The subjects are located on the north side of Tollpark Road at the end of a cul-de-sac. The estate lies approximately 5 miles northeast of Cumbernauld town centre and can be accessed directly from the M80 via the B816.

Surrounding occupiers include Screwfix, Howdens, Polyglass as well as various local businesses.