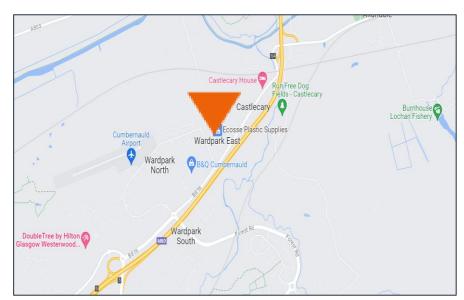

# **LOCATION**

The subjects are located in Cumbernauld which lies approximately 10 miles to the north-east of Glasgow City Centre. More specifically, the subjects are located within Wardpark Industrial Estate, one of the main industrial hubs to the north of Glasgow. Wardpark Industrial Estate is situated adjacent to the M80 which is the main trunk road giving access to and from Glasgow from the north.

The subjects are located on the north side of Tollpark Road at the end of a cul-de-sac. The estate lies approximately 5 miles northeast of Cumbernauld town centre and can be accessed directly from the M80 via the B816.

Surrounding occupiers include Screwfix, Howdens, Polyglass as well as various local businesses.