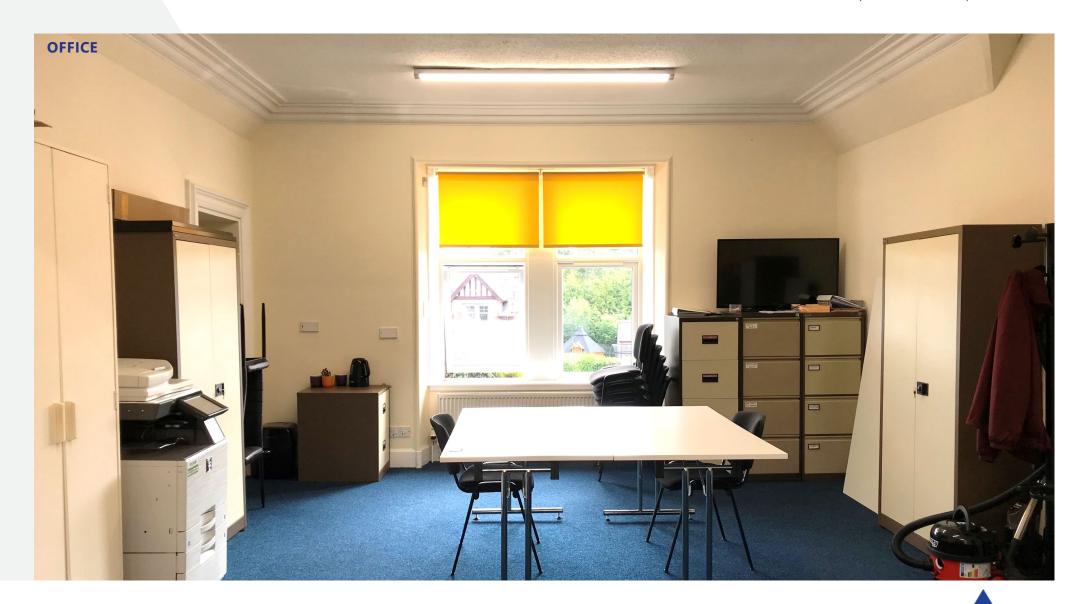

#### **DESCRIPTION**

The property comprises an open plan office on the first floor accessed via a main staircase within an attractive 2-storey and attic traditional stone and slate constructed building with on-site car parking to the front. The space would easily sub-divide to create 2 rooms, if required. The space features a raised ornate ceiling with surface mounted fluorescent lighting, wall mounted radiators and large windows allowing a high level of natural light into the space.