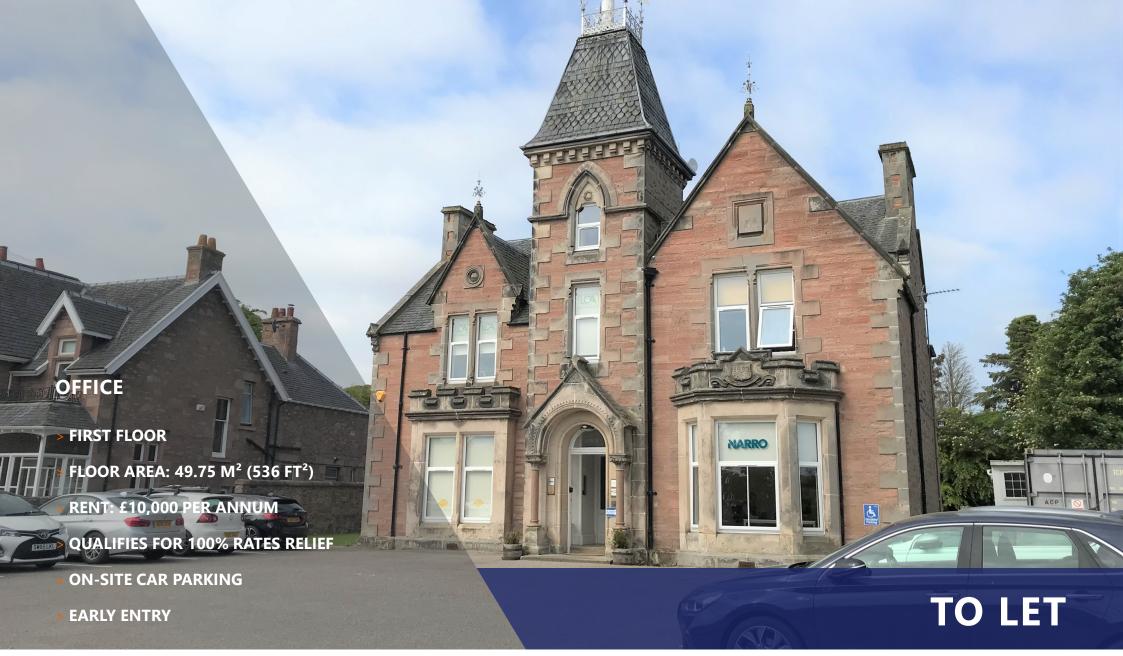

# FIRST FLOOR RIGHT OFFICE, ALTON HOUSE, 4 BALLIFEARY ROAD, INVERNESS, IV3 5PG

#### **DESCRIPTION**

The property comprises an open plan office on the first floor accessed via a main staircase within an attractive 2-storey and attic traditional stone and slate constructed building with on-site car parking to the front. The space would easily sub-divide to create 2 rooms, if required. The space features a raised ornate ceiling with surface mounted fluorescent lighting, wall mounted radiators and large windows allowing a high level of natural light into the space.

# **FLOOR AREA**

The space extends to an approximate floor area of: 49.75 m<sup>2</sup> (536 ft<sup>2</sup>).

#### **LEASE TERMS**

The office is available "To Let" on new full repairing and insuring lease terms for a period to be agreed, A rental of £10,000 per annum, exclusive of VAT is sought.

# **RATEABLE VALUE**

NAV/RV: £7,800. The space qualifies for 100% rates relief in terms of the Small Business Bonus Scheme.