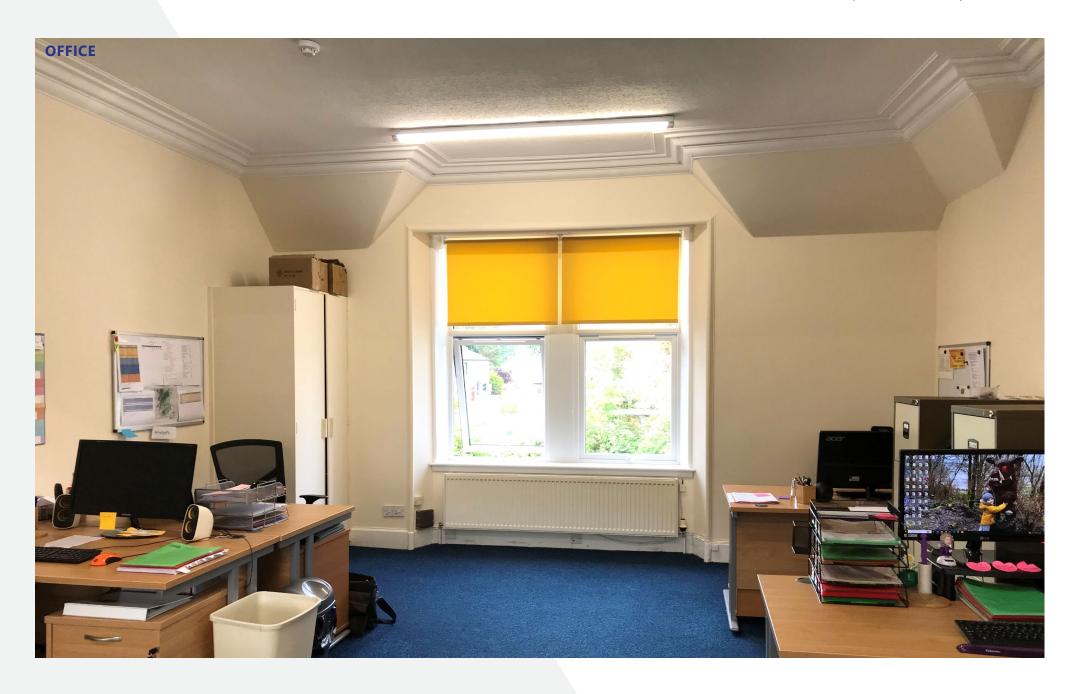

#### **DESCRIPTION**

The property comprises an open plan office on the first floor accessed via a main staircase within an attractive 2-storey and attic traditional stone and slate constructed building with on-site car parking to the front. The space would easily sub-divide to create 2 rooms, if required. The space features a raised ornate ceiling with surface mounted fluorescent lighting, wall mounted radiators and large windows allowing a high level of natural light into the space.