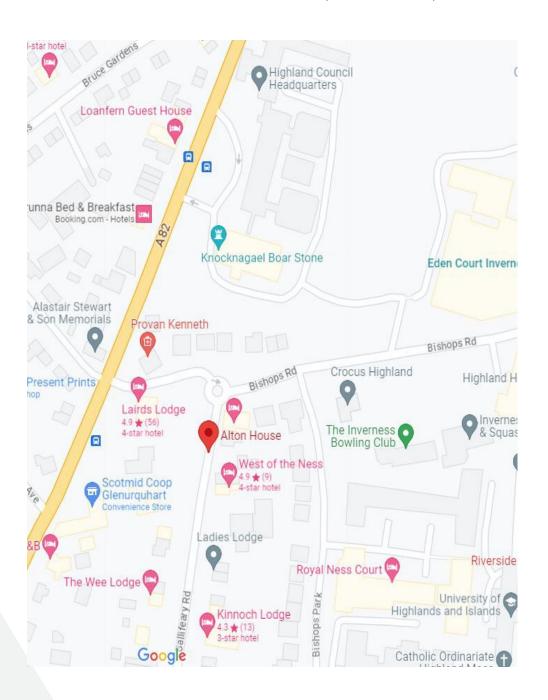

# **LOCATION**

Alton House is prominently located at the northern end of Ballifeary Road at its junction with Bishop's Road providing connection to Glenurquhart Road forming part of the main A82 trunk road on the western approach to Inverness City Centre. The property is set within a primarily residential area with a number of B&B establishments nearby. Eden Court Theatre is close by as is The Highland Council's Headquarters building and a Scotmid Co-op.