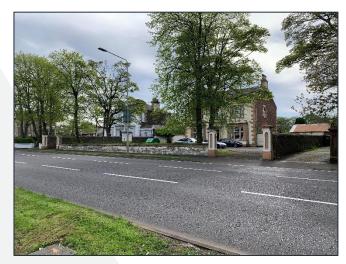

#### LOCATION

The subjects are located in Kilwinning Road a short distance north of Irvine town centre in an area of mixed commercial and residential use, Kilwinning Road is a busy ???? which carries a steady traffic volume at most times of day.

### THE PROPERTY

The subjects comprise a detached two storey and attic Category "B" Listed Victoria villa with single storey rear projection and conservatory all set in a large regular shaped plot extending to approximately 0.38 hectares (0.94 acres).