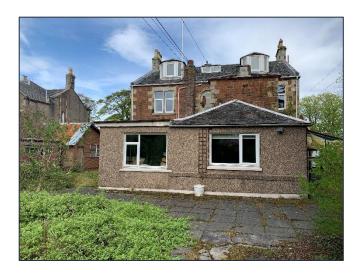

# 9 KILWINNING ROAD, IRVINE, KA12 8RR

### THE PROPERTY

The subjects comprise a detached two storey and attic Category "B" Listed Victoria villa with single storey rear projection and conservatory all set in a large regular shaped plot extending to approximately 0.38 hectares (0.94 acres).

The plot includes tar based car parking for over 20 vehicles at the front whilst there are a number of outbuildings in the rear garden area.

The internal accommodation comprises the following: