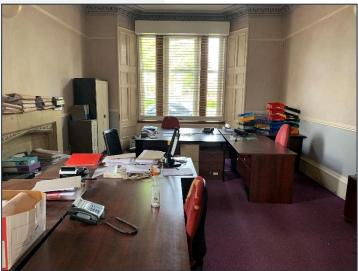

### Ground Floor

- > Entrance Vestibule
- > Reception Hallway
- > Two Linked Office Rooms
- > Boardroom/Office
- > Private Office
- > Staff W C's

#### First Floor

- > Seven Office Rooms
- > Staff W.C's

### Attic Floor

> Two Office Rooms

### Rear Extension

- > Entrance Hallway
- > Three Office Rooms
- > Kitchen
- > Utility Room
- > Conservatory
- > W.C. Facilities

The original layout has been altered to facilitate the current office use although much of the original architecture detailing remains.