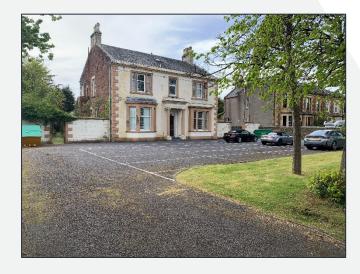

### THE PROPERTY

The subjects comprise a detached two storey and attic Category "B" Listed Victoria villa with single storey rear projection and conservatory all set in a large regular shaped plot extending to approximately 0.38 hectares (0.94 acres).

The plot includes tar based car parking for over 20 vehicles at the front whilst there are a number of outbuildings in the rear garden area.

The internal accommodation comprises the following: