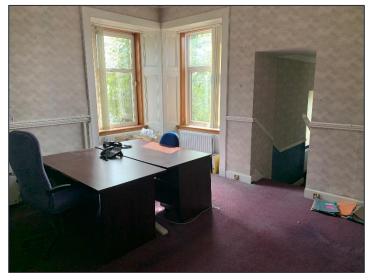

### Ground Floor

- > Entrance Vestibule
- > Reception Hallway
- > Two Linked Office Rooms
- > Boardroom/Office
- > Private Office
- > Staff W C's

#### First Floor

- > Seven Office Rooms
- > Staff W.C's

### Attic Floor

> Two Office Rooms

### Rear Extension

- > Entrance Hallway
- > Three Office Rooms
- > Kitchen
- > Utility Room
- > Conservatory
- > W.C. Facilities

The original layout has been altered to facilitate the current office use although much of the original architecture detailing remains.