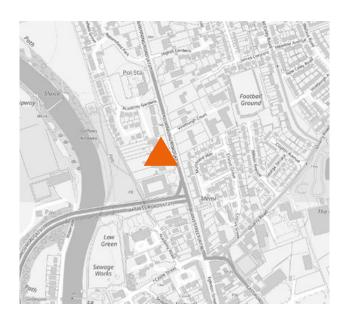

#### LOCATION

The subjects are located in Kilwinning Road a short distance north of Irvine town centre in an area of mixed commercial and residential use, Kilwinning Road is a busy ???? which carries a steady traffic volume at most times of day.

Irvine is the principal settlement in the North Ayrshire Council area with a resident population of around 33,600.