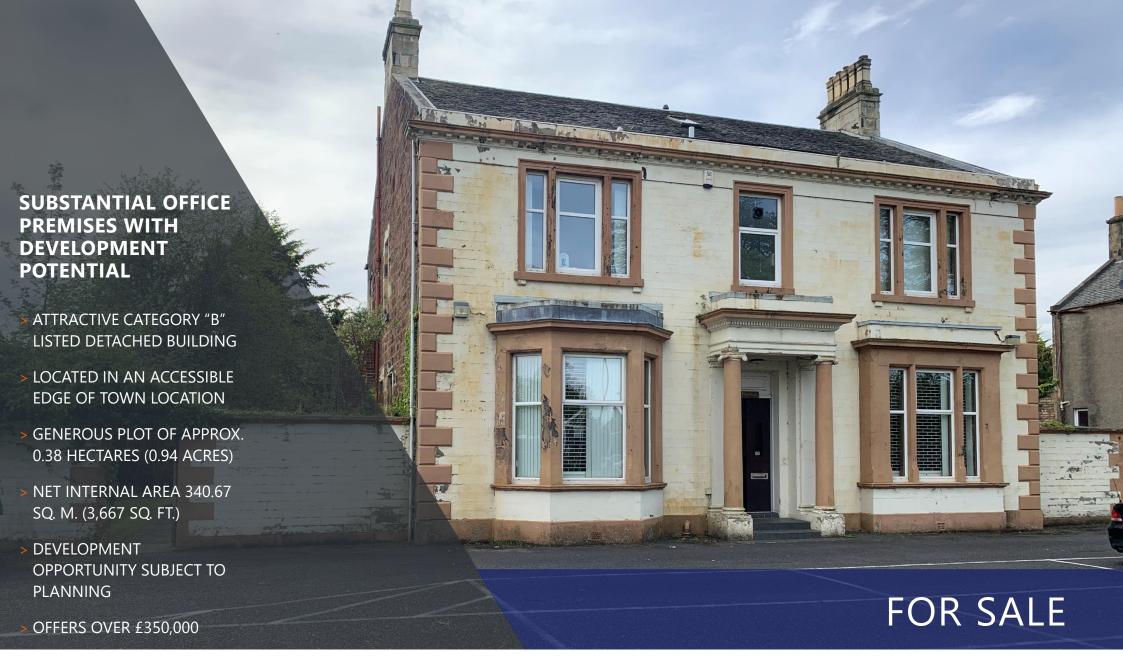

# 9 KILWINNING ROAD, IRVINE, KA12 8RR

### THE PROPERTY

The subjects comprise a detached two storey and attic Category "B" Listed Victoria villa with single storey rear projection and conservatory all set in a large regular shaped plot extending to approximately 0.38 hectares (0.94 acres).

### **PRICE**

Offers over £350,000 ae invited.

Whilst unconditional offers are preferred our clients may consider offers subject to planning consent for change of use.

Enquirers should note interest if the property is of interest as a closing date may be set in due course.