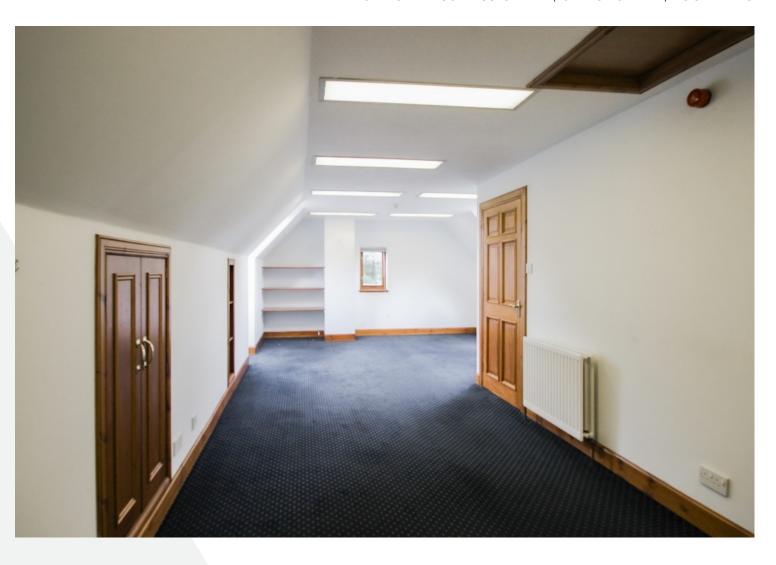

#### **DESCRIPTION**

The Speyside Business Centre offers serviced office suites. Office 8 is on the second (top) floor of the building accessed via a common staircase. The suite provides open plan space for approx. 6 desks. The suite is carpeted throughout and benefits from wall mounted radiators and fluorescent lighting. The office is bright with lots of natural daylight from Velux windows. Toilet facilities are provided within the common area on the second floor and kitchen facilities are available on the first floor of the building.