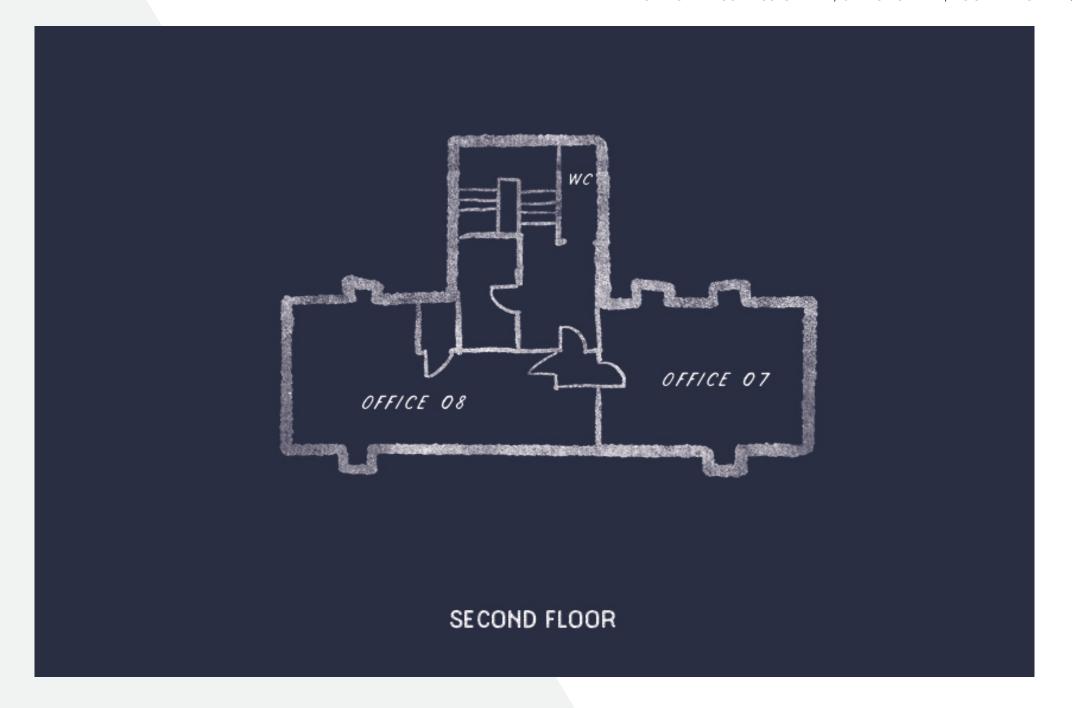

#### **DESCRIPTION**

The Speyside Business Centre offers serviced office suites. Office 8 is on the second (top) floor of the building accessed via a common staircase. The suite provides open plan space for approx. 6 desks. The suite is carpeted throughout and benefits from wall mounted radiators and fluorescent lighting. The office is bright with lots of natural daylight from Velux windows. Toilet facilities are provided within the common area on the second floor and kitchen facilities are available on the first floor of the building.

## **FLOOR AREA**

Office 8 extends to approximately 42 m<sup>2</sup> (452 ft<sup>2</sup>).