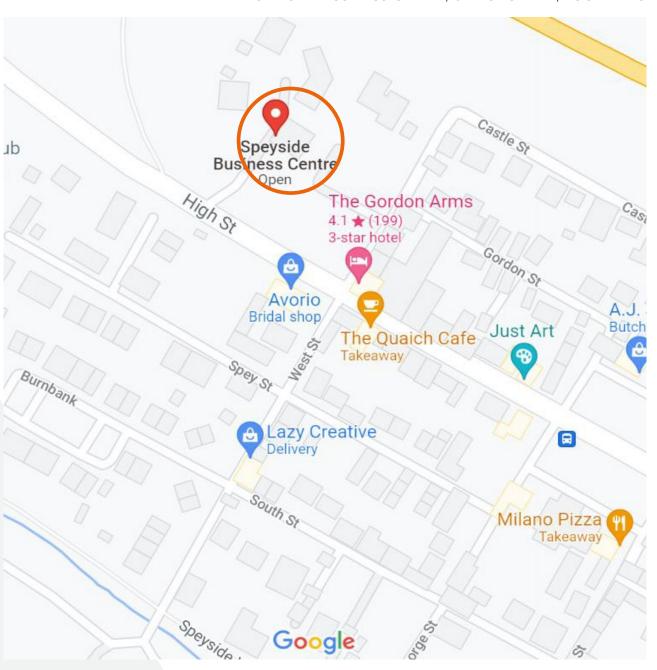

## **LOCATION**

Fochabers is located to the east of the River Spey approximately 10 miles to the east of Elgin the administrative centre for Moray and 8 miles south west of Buckie. The city of Inverness is approximately 48 miles to the west and Aberdeen is 57 miles to the south east. The town is home to the Baxters Food Group and is a popular tourist destination with Fochabers Folk Museum and Heritage Centre, Gordon Castle and Walled Garden and the Scottish Dolphin Centre at nearby Spey Bay, to name a few attractions in the area. Both primary and secondary education is provided in the town at Milne's Primary School and Milne's High School respectively.

The Speyside Business Centre is located on West Street which connects directly to the main High Street which in turn connects easily to the Fochabers By-Pass forming part of the main A96 trunk road. The building is set within pleasant landscaped grounds with mature trees and benefits from ample car parking provision.