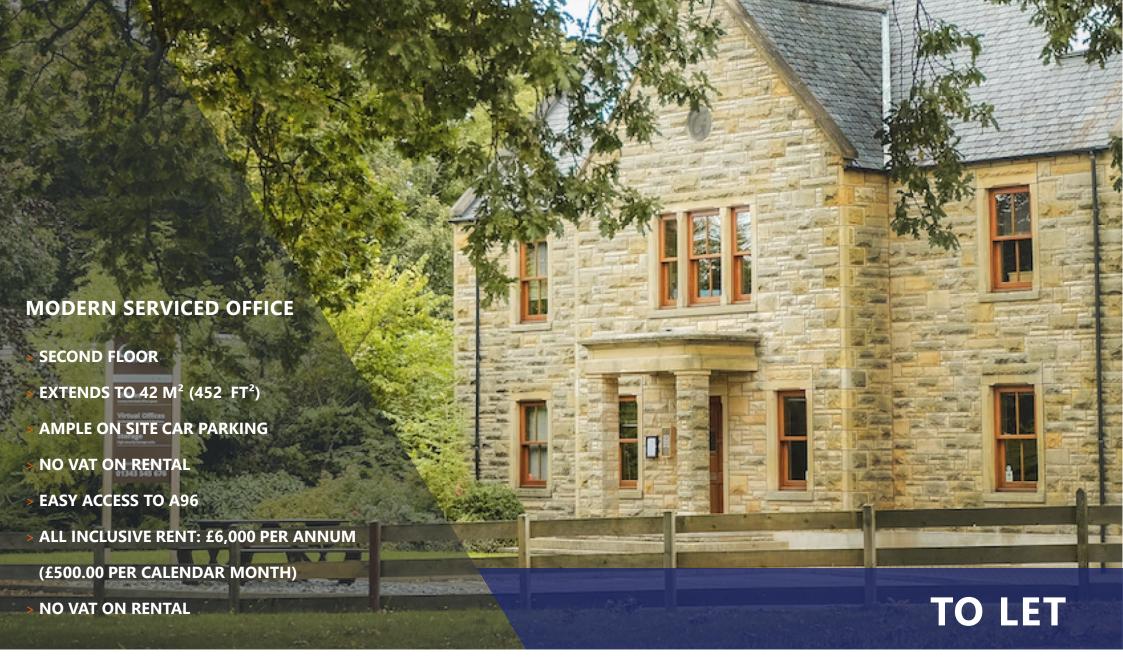

OFFICE 8, SECOND FLOOR, SPEYSIDE BUSINESS CENTRE 8 WEST STREET, FOCHABERS, IV32 7DJ

#### **SPECIFICATION**

Office Suite 8 is available "To Let" on all-inclusive terms including the following.\_

- Electricity & Heating
- High Speed Internet
- Numerous Electric and Ethernet Points
- Secure Entry System (24/7 access)
- Cleaning and Maintenance of common areas
- Private on-site car parking
- Optional Phone Service
- Large Storage Cupboard

## **FLOOR AREA**

Office 8 extends to approximately 42 m<sup>2</sup> (452 ft<sup>2</sup>).

### **RENTAL**

Office 8 is available "To Let" on all- inclusive lease terms for a period to be agreed with an asking rental of £6,000 per annum (£500.00 per calendar month), exclusive of VAT.