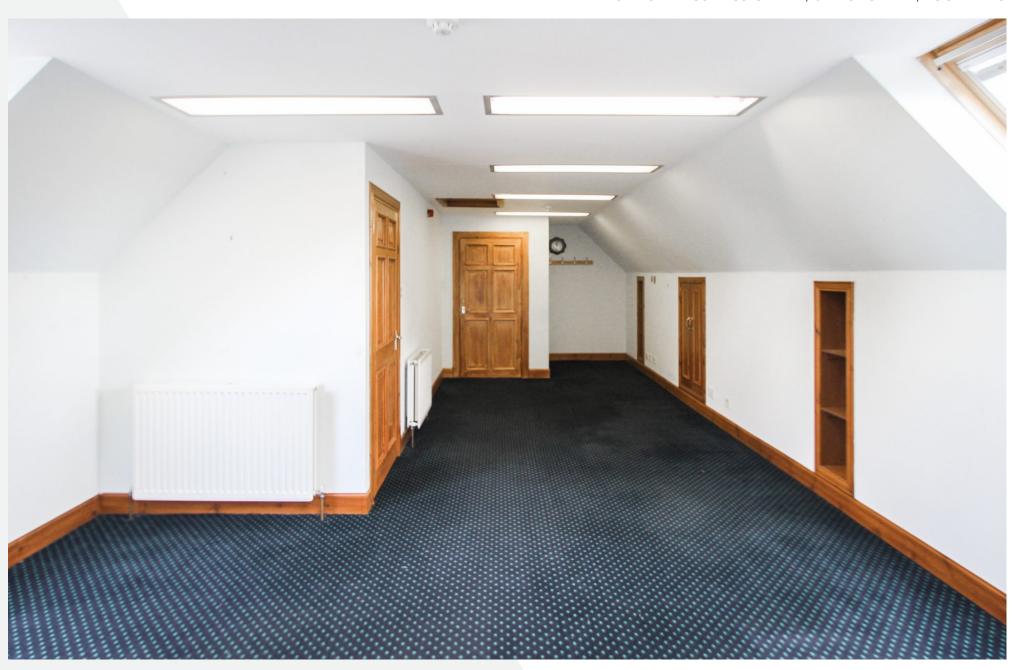

#### **DESCRIPTION**

The Speyside Business Centre offers serviced office suites. Office 8 is on the second (top) floor of the building accessed via a common staircase. The suite provides open plan space for approx. 6 desks. The suite is carpeted throughout and benefits from wall mounted radiators and fluorescent lighting. The office is bright with lots of natural daylight from Velux windows. Toilet facilities are provided within the common area on the second floor and kitchen facilities are available on the first floor of the building.