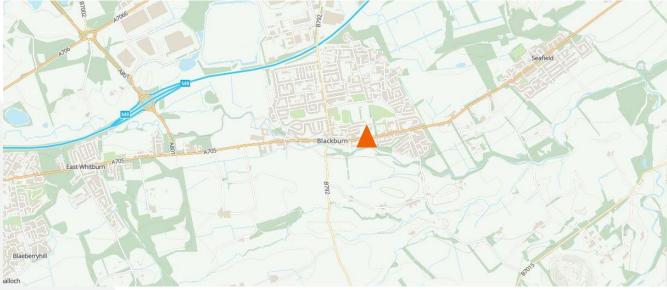

### **LOCATION**

Blackburn is situated in West Lothian near to both Bathgate and Livingston, two of the larger towns in the region. It is situated approximately 20 miles west of Edinburgh and 25 miles east of Glasgow.

Blackburn acts as a commuter village for Edinburgh and Glasgow as well as having a local retail presence. The subjects are located on the south side of East Main Street which is the main arterial route through Blackburn between Livingston and Whitburn.