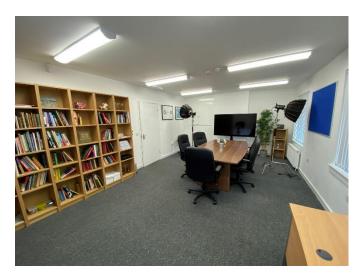

#### **DESCRIPTION**

The subjects comprise a single storey, semi-detached office. Internally, the premises has been refurbished to an extremely high standard throughout and comprises a reception area, board room, various well-proportioned partitioned office suites, storage rooms, a staff room & W.C facilities.

The property is in walk-in condition for a professional service occupier or alternatively, it would be suitable for residential conversion subject to the necessary planning consent.