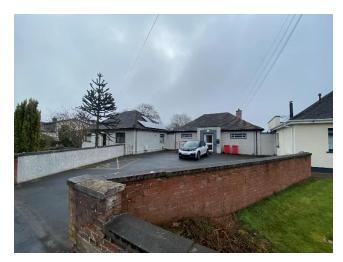

#### **DESCRIPTION**

The subjects comprise a single storey, semi-detached office. Internally, the premises has been refurbished to an extremely high standard throughout and comprises a reception area, board room, various well-proportioned partitioned office suites, storage rooms, a staff room & W.C facilities.

There is a surfaced private car parking area to the front of the property together with free on-street parking. We understand the site extends to approximately 378 square metres (0.093 acres), which includes a patio/garden area to the rear.