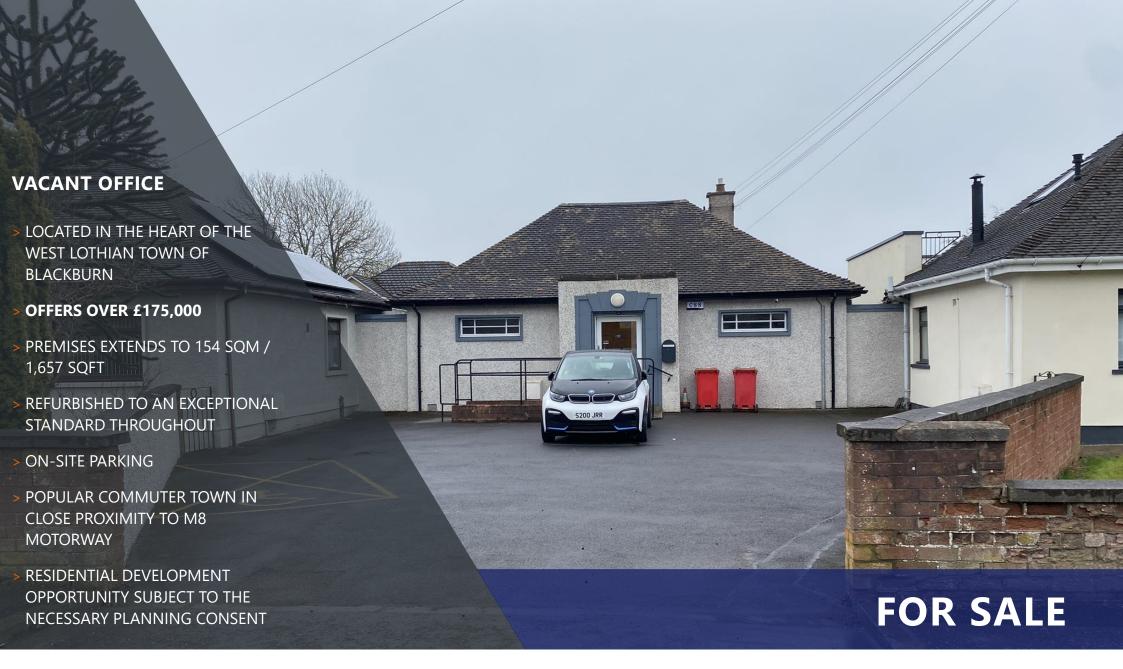

#### **DESCRIPTION**

The subjects comprise a single storey, semi-detached office. Internally, the premises has been refurbished to an extremely high standard throughout and comprises a reception area, board room, various well-proportioned partitioned office suites, storage rooms, a staff room & W.C facilities.

There is a surfaced private car parking area to the front of the property together with free on-street parking. We understand the site extends to approximately 378 square metres (0.093 acres), which includes a patio/garden area to the rear.

The property is in walk-in condition for a professional service occupier or alternatively, it would be suitable for residential conversion subject to the necessary planning consent.

#### **PRICE**

The subjects are being offered on a freehold basis at offers over £175,000.