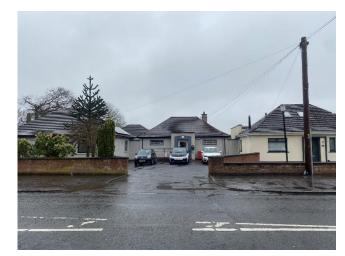

#### **DESCRIPTION**

The subjects comprise a single storey, semi-detached office. Internally, the premises has been refurbished to an extremely high standard throughout and comprises a reception area, board room, various well-proportioned partitioned office suites, storage rooms, a staff room & W.C facilities.

There is a surfaced private car parking area to the front of the property together with free on-street parking. We understand the site extends to approximately 378 square metres (0.093 acres), which includes a patio/garden area to the rear.