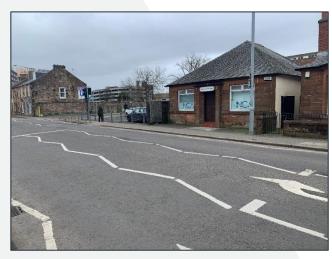

#### **LOCATION**

The subjects are located on Dalblair Road in the heart of Ayr town centre in an area of established commercial uses including offices and retail, there is a public car park within a short walking distance of the property.

#### THE PROPERTY

The subjects comprise a single storey detached office formed in sandstone and brick with a pitched roof clad in slate.

Internal accommodation comprises the following:

- > Entrance Hallway
- > Reception
- > 4 Offices/Treatment Rooms
- > Tea Prep Area
- > W.C.