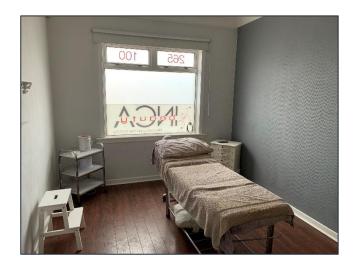

#### THE PROPERTY

The subjects comprise a single storey detached office formed in sandstone and brick with a pitched roof clad in slate.

Internal accommodation comprises the following:

- > Entrance Hallway
- > Reception
- > 4 Offices/Treatment Rooms
- > Tea Prep Area
- > W.C.