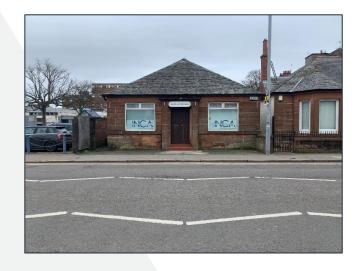

#### THE PROPERTY

The subjects comprise a single storey detached office formed in sandstone and brick with a pitched roof clad in slate.

Internal accommodation comprises the following:

- > Entrance Hallway
- > Reception
- > 4 Offices/Treatment Rooms
- > Tea Prep Area
- > W.C.