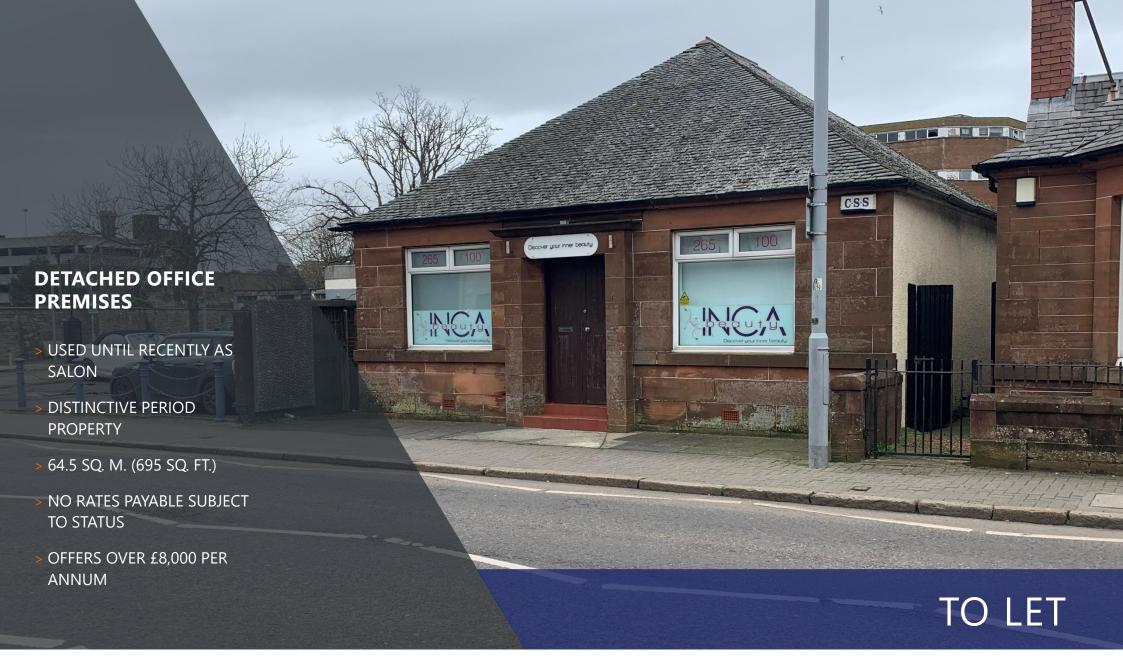

## 45 DALBLAIR ROAD, AYR, KA7 1UF

#### THE PROPERTY

The subjects comprise a single storey detached office formed in sandstone and brick with a pitched roof clad in slate.

Internal accommodation comprises the following:

- > Entrance Hallway
- > Reception
- > 4 Offices/Treatment Rooms
- > Tea Prep Area
- > W.C.

#### RENT

Offers over £8,000 per annum are invited.