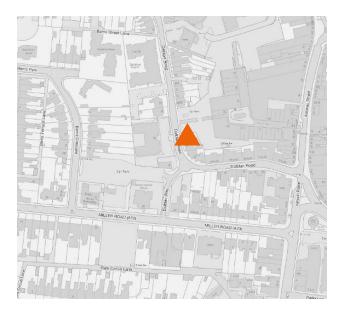

#### **LOCATION**

The subjects are located on Dalblair Road in the heart of Ayr town centre in an area of established commercial uses including offices and retail, there is a public car park within a short walking distance of the property.