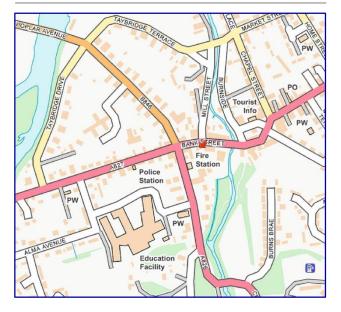

### **LOCATION**

Aberfeldy is a popular tourist town located approximately 28 miles north west of Perth and 15 miles south west of Pitlochry.

Aberfeldy is located on the River Tay close to Loch Tay. The nearest rail facility can be found at Pitlochry which lies on the Perth to Inverness route.

The subjects are prominently located within the centre of town ideally placed to benefit from the busy tourist trade.