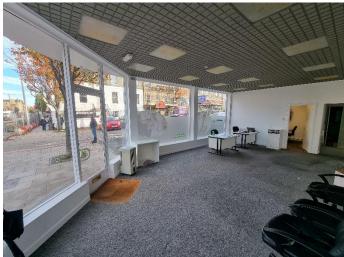

#### **DESCRIPTION**

The premises comprises a well positioned Class 1 & 2 retail corner unit arranged over ground floor of an end terrace tenement. Internally, the accommodation comprises a large corner sale area/office, meeting room and rear staff tea prep and WC.

The premises would be suitable for a variety of uses subject to obtaining the necessary local authority planning consents.