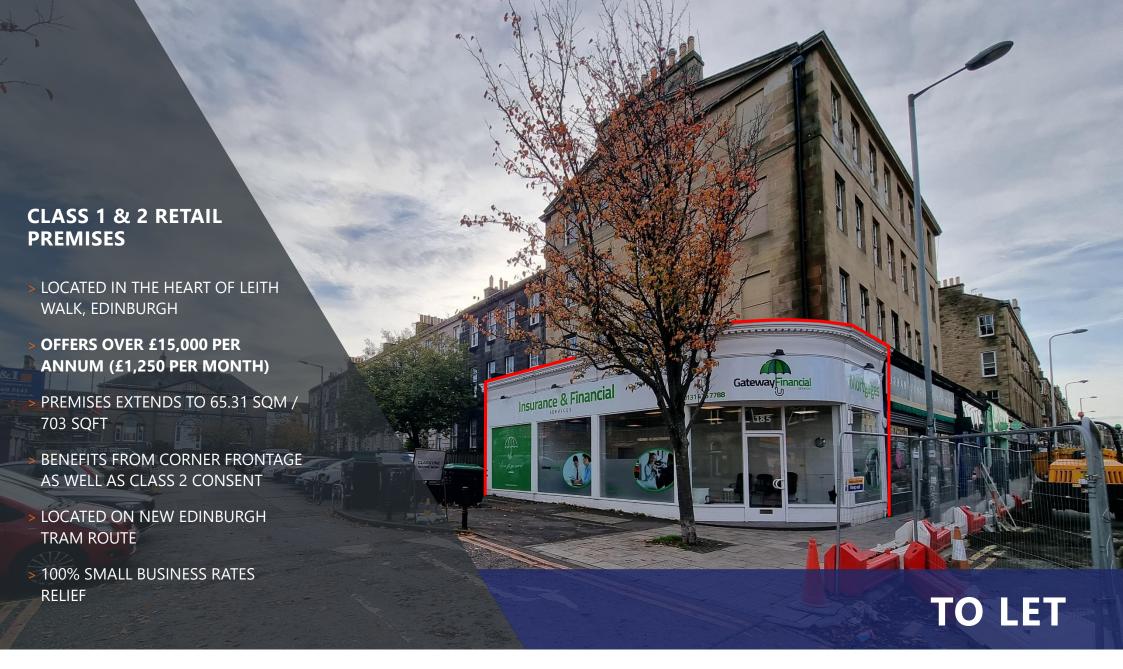

#### **DESCRIPTION**

The premises comprises a well positioned Class 1 & 2 retail corner unit arranged over ground floor of an end terrace tenement. Internally, the accommodation comprises a large corner sale area/office, meeting room and rear staff tea prep and WC.

#### **LEASE**

The subjects are being offered on a full repairing and insuring basis for a new lease term, incorporating regular rent reviews at an initial rent of £15,000 per annum / £1,250 per month.

## 185 LEITH WALK, EDINBURGH, EH6 8NX

| ACCOMMODATION | SqM   | SqFt |
|---------------|-------|------|
| Ground Floor  | 65.31 | 703  |
|               |       |      |
| TOTAL         | 65.31 | 703  |