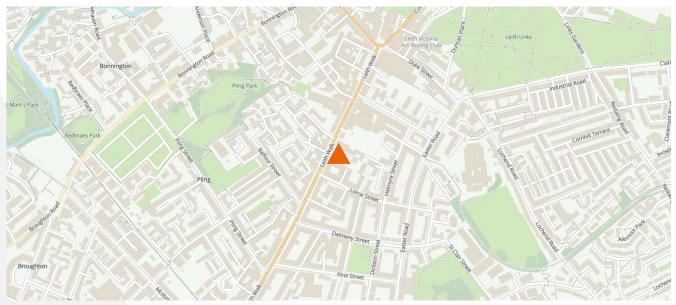

### **LOCATION**

The premises is located on the east side of Leith Walk, the main commercial thoroughfare running from the city centre north into the suburb of Leith and The Shore. Leith Walk is a popular commercial hub with a mixture of local and national operators servicing high volume of local residential buildings. Leith Walk is also benefiting from the soon to open Edinburgh Tram extension which will continue to increase footfall on Leith Walk, providing a transport link between Leith and the City Centre.

Commercial occupiers in close proximity include, Majestic Wine, Pizza Hut, The Smiths Place Hotel and Scotmid Coop.