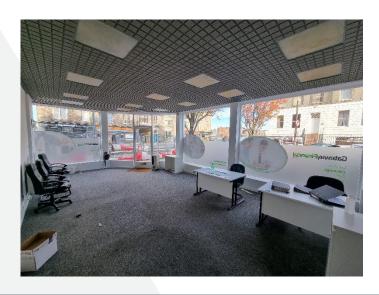

#### **DESCRIPTION**

The premises comprises a well positioned Class 1 & 2 retail corner unit arranged over ground floor of an end terrace tenement. Internally, the accommodation comprises a large corner sale area/office, meeting room and rear staff tea prep and WC.

The premises would be suitable for a variety of uses subject to obtaining the necessary local authority planning consents.