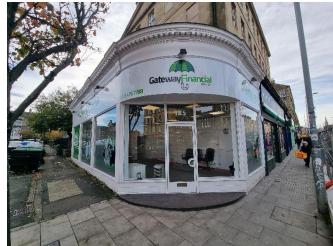

#### **DESCRIPTION**

The premises comprises a well positioned Class 1 & 2 retail corner unit arranged over ground floor of an end terrace tenement. Internally, the accommodation comprises a large corner sale area/office, meeting room and rear staff tea prep and WC.