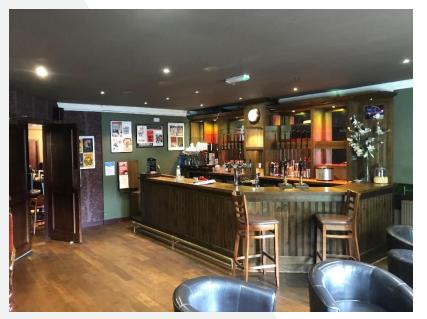

#### DESCRIPTION

The subjects comprise a licenced property with ground floor, bar and restaurant and first floor owners' accommodation.

The main building is two storey in height with single storey projections to the side and rear. The main walls are a mix of stone and brick construction with the roofs over being pitched and clad in pan tiles and sections of flat roof.