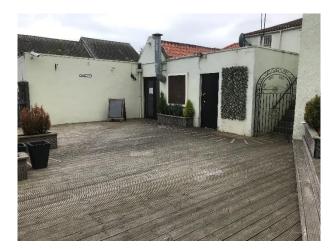

To the rear of the property there is a raised decking area and beyond this a car park.

| ACCOMMODATION                       | M <sup>2</sup> | ft²   |
|-------------------------------------|----------------|-------|
| Ground Floor                        |                |       |
| Public Bar, Restaurant, Kitchen and | 265            | 2,852 |
| Toilet Facilities                   |                |       |
| First Floor                         | 92             | 990   |
| Owners Accommodation                | 92             | 990   |
| TOTAL                               | 357            | 3,842 |