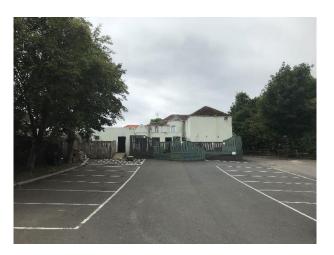

To the rear of the property there is a raised decking area and beyond this a car park.

| ACCOMMODATION                       | M <sup>2</sup> | ft²   |
|-------------------------------------|----------------|-------|
| Ground Floor                        |                |       |
| Public Bar, Restaurant, Kitchen and | 265            | 2,852 |
| Toilet Facilities                   |                |       |
| First Floor                         | 92             | 990   |
| Owners Accommodation                | 92             | 990   |
| TOTAL                               | 357            | 3,842 |