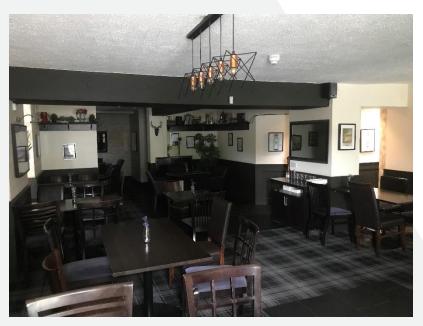

#### DESCRIPTION

The subjects comprise a licenced property with ground floor, bar and restaurant and first floor owners' accommodation.

The main building is two storey in height with single storey projections to the side and rear. The main walls are a mix of stone and brick construction with the roofs over being pitched and clad in pan tiles and sections of flat roof.

To the rear of the property there is a raised decking area and beyond this a car park.

| ACCOMMODATION                       | M <sup>2</sup> | ft²   |
|-------------------------------------|----------------|-------|
| Ground Floor                        |                |       |
| Public Bar, Restaurant, Kitchen and | 265            | 2,852 |
| Toilet Facilities                   |                |       |
| First Floor                         | 92             | 990   |
| Owners Accommodation                | 92             | 990   |
| TOTAL                               | 357            | 3,842 |