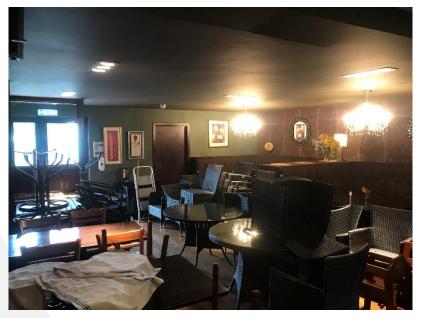

#### DESCRIPTION

The subjects comprise a licenced property with ground floor, bar and restaurant and first floor owners' accommodation.

The main building is two storey in height with single storey projections to the side and rear. The main walls are a mix of stone and brick construction with the roofs over being pitched and clad in pan tiles and sections of flat roof.

To the rear of the property there is a raised decking area and beyond this a car park.

| ACCOMMODATION                       | M <sup>2</sup> | ft²   |
|-------------------------------------|----------------|-------|
| Ground Floor                        |                |       |
| Public Bar, Restaurant, Kitchen and | 265            | 2,852 |
| Toilet Facilities                   |                |       |
| First Floor                         | 92             | 990   |
| Owners Accommodation                | 92             | 990   |
| TOTAL                               | 357            | 3,842 |