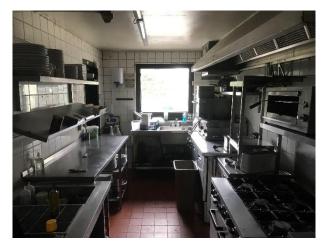

#### DESCRIPTION

The subjects comprise a licenced property with ground floor, bar and restaurant and first floor owners' accommodation.

The main building is two storey in height with single storey projections to the side and rear. The main walls are a mix of stone and brick construction with the roofs over being pitched and clad in pan tiles and sections of flat roof.

To the rear of the property there is a raised decking area and beyond this a car park.

| ACCOMMODATION                       | M <sup>2</sup> | ft²   |
|-------------------------------------|----------------|-------|
| Ground Floor                        |                |       |
| Public Bar, Restaurant, Kitchen and | 265            | 2,852 |
| Toilet Facilities                   |                |       |
| First Floor                         | 92             | 990   |
| Owners Accommodation                | 92             | 990   |
| TOTAL                               | 357            | 3,842 |