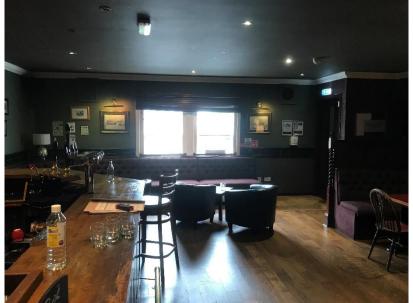

#### DESCRIPTION

The subjects comprise a licenced property with ground floor, bar and restaurant and first floor owners' accommodation.

The main building is two storey in height with single storey projections to the side and rear. The main walls are a mix of stone and brick construction with the roofs over being pitched and clad in pan tiles and sections of flat roof.

To the rear of the property there is a raised decking area and beyond this a car park.

| ACCOMMODATION                       | M <sup>2</sup> | ft²   |
|-------------------------------------|----------------|-------|
| Ground Floor                        |                |       |
| Public Bar, Restaurant, Kitchen and | 265            | 2,852 |
| Toilet Facilities                   |                |       |
| First Floor                         | 92             | 990   |
| Owners Accommodation                | 92             | 990   |
| TOTAL                               | 357            | 3,842 |