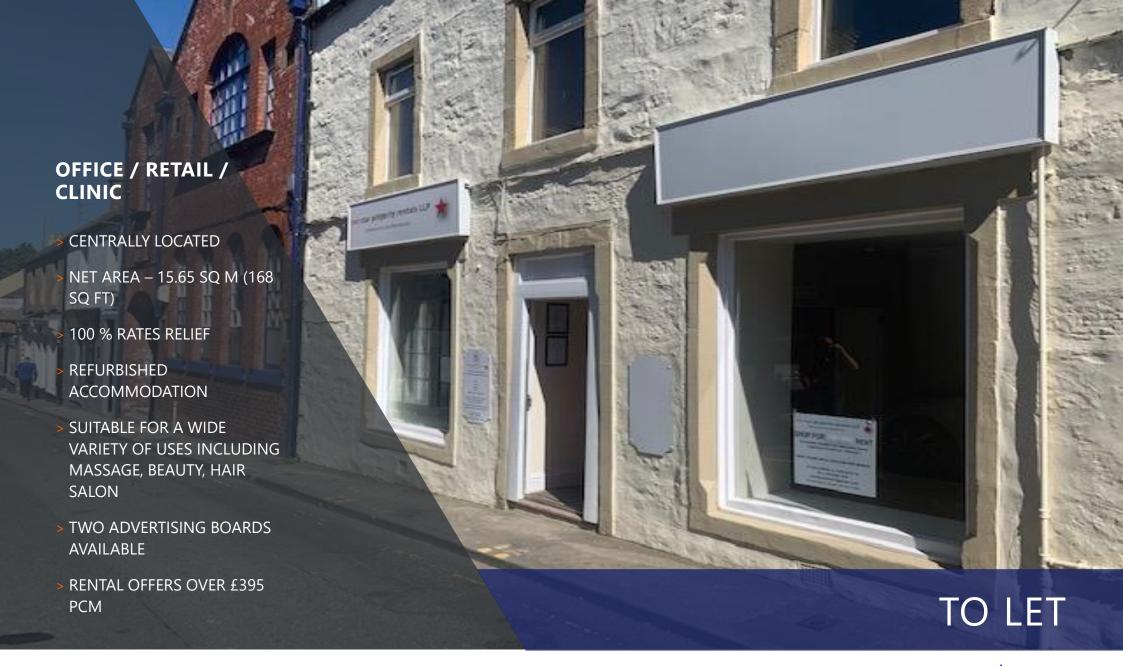

# 6 LADYWYND, CUPAR, KY15 4DE

#### LOCATION

Cupar which has a population of some 8,500 persons (Source: Fife Council) is one of the principal towns within Fife and is positioned approximately 16 kilometres (10 miles) west of St Andrews, 24 kilometres (15 miles) south-east of Dundee and 70 kilometres (44 miles) north-west of Edinburgh.

#### DESCRIPTION

The subjects comprise a self-contained ground floor office contained within a 2  $\frac{1}{2}$  storey terraced block, with a residential property above.

Internally the accommodation has been refurbished to a high standard including a fitted kitchen and is ready for immediate occupation.

## **TERMS**

Our client is inviting rental offers over £395 per month for a negotiable term.