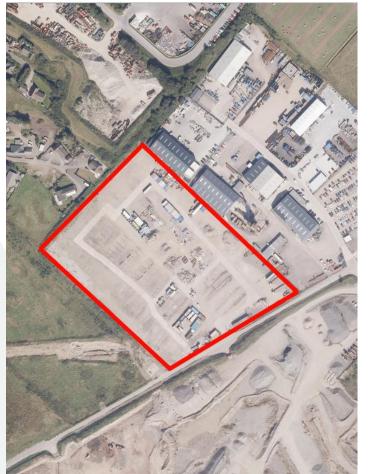

### **DESCRIPTION**

The yard is laid predominately in hardcore with concrete in part and is secured by a palisade fence and benefits from a CCTV operating system.

#### **ACCOMMODATION**

The premises have been measured via online mapping software

| Yard  | Acres | Hectares |
|-------|-------|----------|
| TOTAL | 5     | 2.02     |