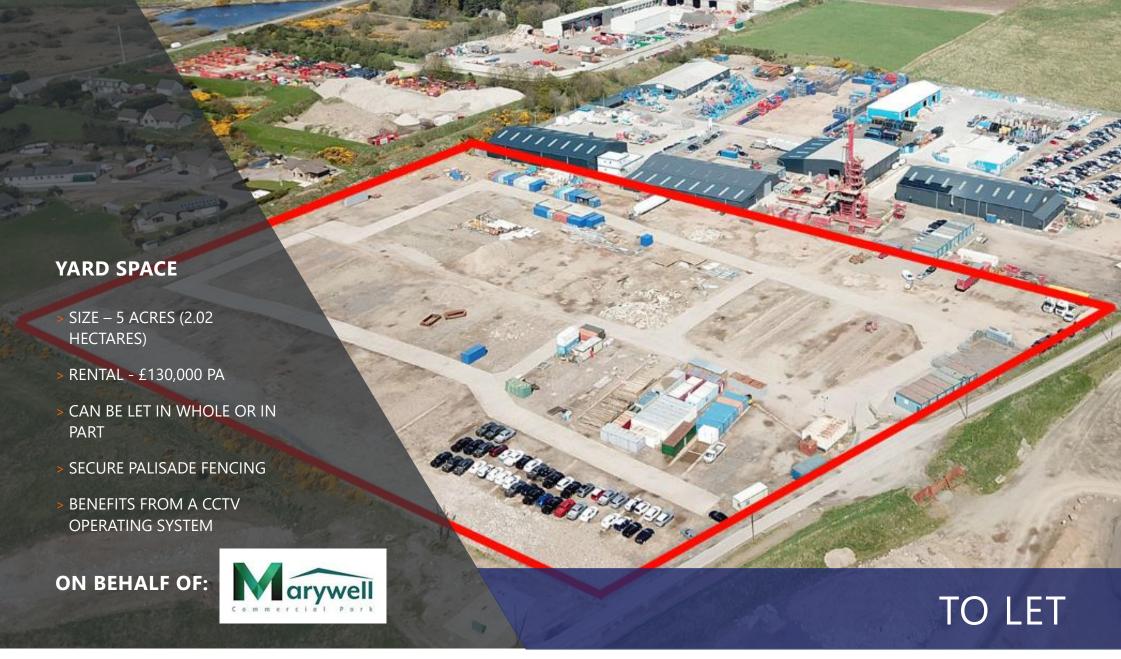

# YARD MARYWELL COMMERCIAL PARK, ABERDEEN, AB12 4SB

### **DESCRIPTION**

The yard is laid predominately in hardcore with concrete in part and is secured by a palisade fence and benefits from a CCTV operating system.

#### **ACCOMMODATION**

The premises have been measured via online mapping software

| Yard  | Acres | Hectares |
|-------|-------|----------|
| TOTAL | 5     | 2.02     |

#### RENTAL

£130,000pa. As is standard practice this will be payable quarterly in advance. A longer lease would benefit from a discounted rental.