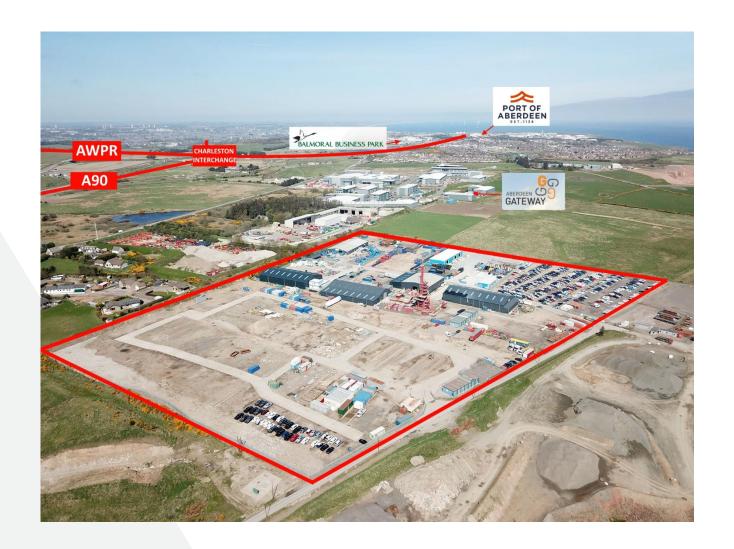

# **LOCATION**

Marywell Commercial Park is strategically located 5 miles south of Aberdeen City Centre between Cove and Portlethen. The site allows for easy access to the A90 Aberdeen to Dundee Trunk Road. The site is located just 1.5 miles from Charleston Junction of the Aberdeen Western Peripheral Route.