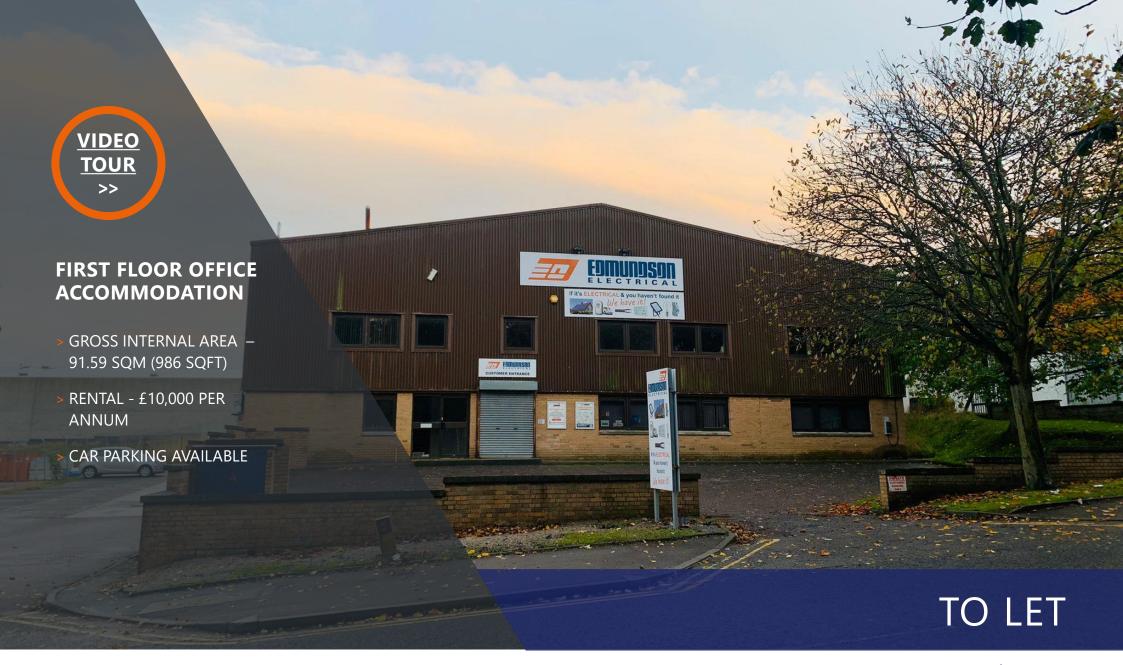

# 9 ABBOTSWELL ROAD, ABERDEEN, AB12 3AD

#### **DESCRIPTION**

The subjects comprise of first floor office premises within a detached industrial unit. The subjects from good natural light from aluminium framed double glazed window units with access to the suite being from a dedicated single aluminium door.

## **ACCOMMODATION**

|             | m <sup>2</sup> | ft <sup>2</sup> |
|-------------|----------------|-----------------|
| First Floor | 91.59          | 989             |

The above floor areas have been calculated on a Net Internal Floor Area basis in accordance with the RICS Code of Measuring Practice (6<sup>th</sup> Edition).

#### RENTAL

£10,000 per annum exclusive of VAT at the prevailing rate.