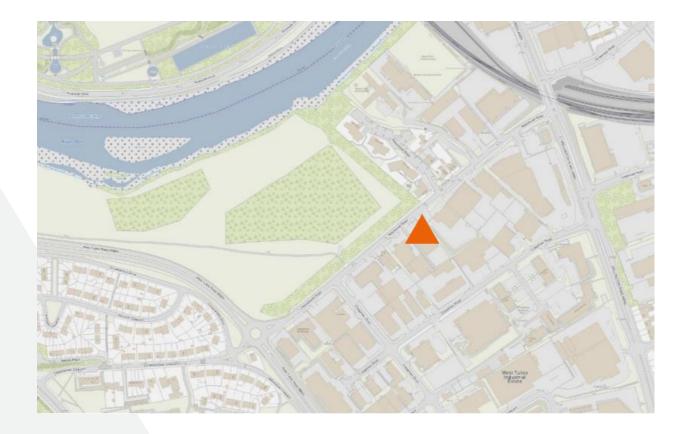

### LOCATION

The subjects are located on the south side of Abbotswell Road close to its junction with Craigshaw Drive within West Tullos Industrial Estate. West Tullos benefits from excellent access to Aberdeen's main road network via Wellington Road which links the location to the City Centre and harbour areas to the north of the subjects.

In addition, the subjects are a short distance to the south of the recently completed Aberdeen Western Peripheral Route (AWPR) easily linking the area to all parts of the City and the Scottish motorway network.