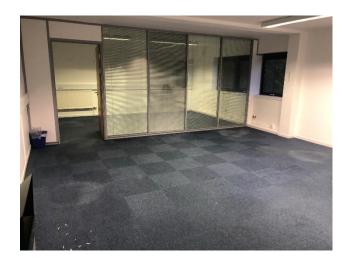

#### **DESCRIPTION**

The subjects comprise of first floor office premises within a detached industrial unit. The subjects from good natural light from aluminium framed double glazed window units with access to the suite being from a dedicated single aluminium door.

The office itself provides open plan office accommodation that has been split to provide various sized offices. The accommodation has been carpeted throughout with lighting by fluorescent fitments and heating provided by a gas fired radiator system.