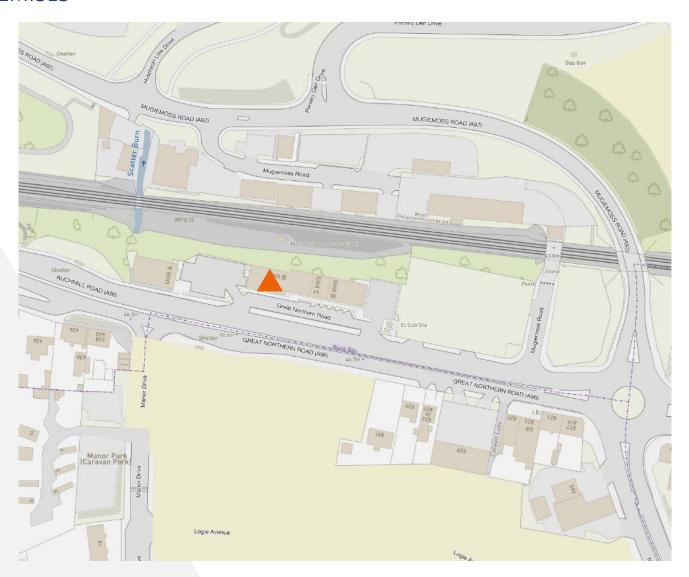

#### LOCATION

The subjects are situated approximately 3 miles north west of Aberdeen City Centre on the north side of Great Northern Road, a short distance from Haudagain roundabout. Great Northern Road is a part of Aberdeen's inner ring road system and therefore the subjects occupy a high prominent location.