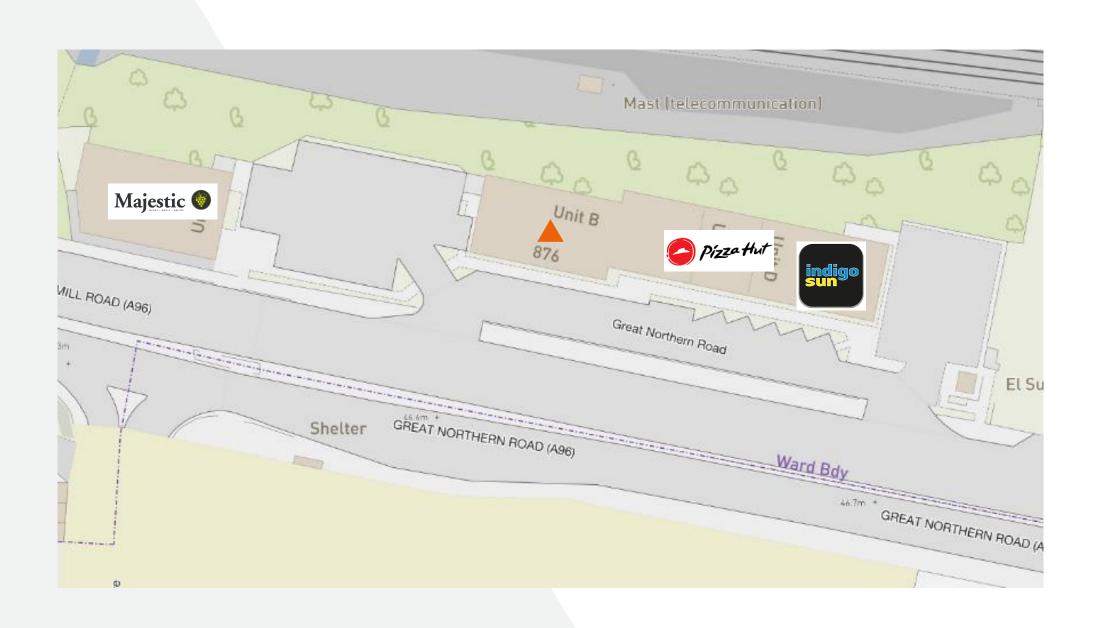

Nearby occupiers include Majestic Wine, Pizza Hut and Indigo Sun. Occupiers in the nearby Haudagain Retail Park include HSL, American Golf and KFC.