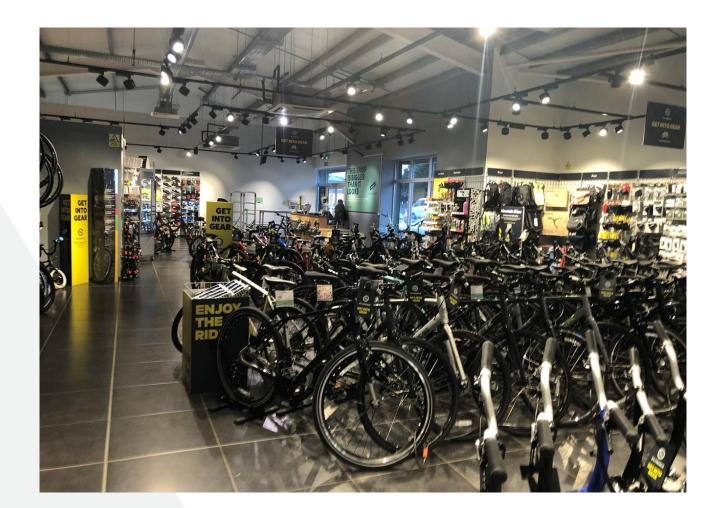

#### **DESCRIPTION**

The development comprises a terrace of four retail units. Unit B is located at the west end of the terrace.

Internally, the unit is currently fitted out as a bicycle showroom and workshop. The Workshop can also be accessed separately via a roller shutter door. The showroom area benefits from underfloor heating and there are male, female and accessible WCs in situ.