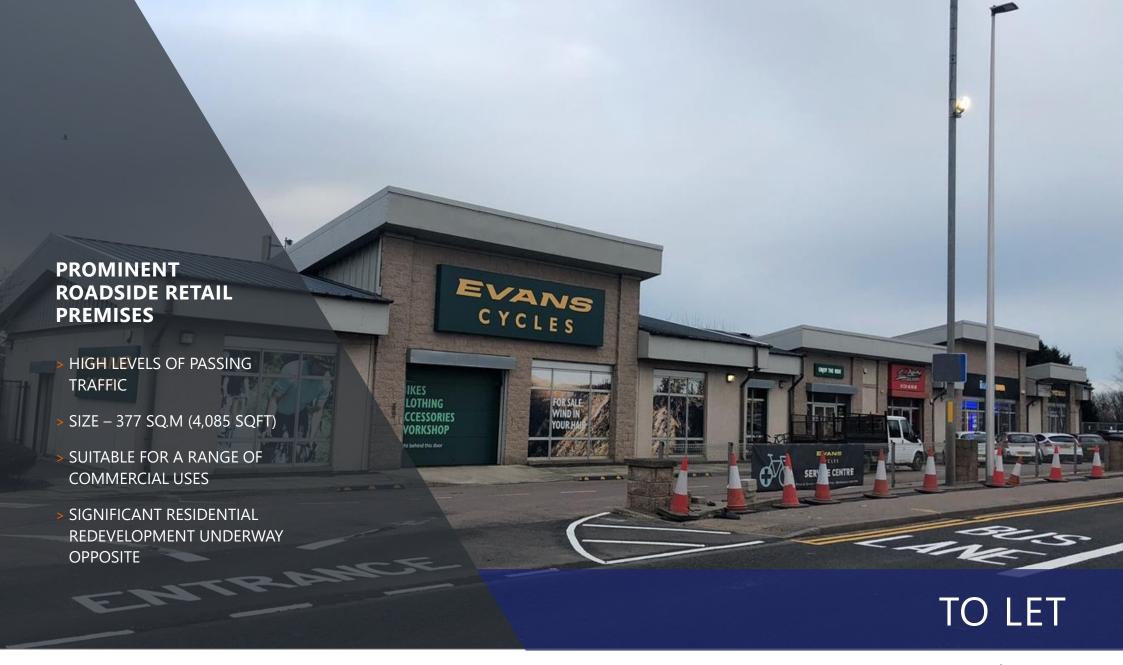

## PROMINENT ROADSIDE RETAIL PREMISES

#### LOCATION

The subjects are situated approximately 3 miles north west of Aberdeen City Centre on the north side of Great Northern Road, a short distance from Haudagain roundabout. Great Northern Road is a part of Aberdeen's inner ring road system and therefore the subjects occupy a high prominent location.

#### **DESCRIPTION**

The development comprises a terrace of four retail units. Unit B is located at the west end of the terrace.

Internally, the unit is currently fitted out as a bicycle showroom and workshop. The Workshop can also be accessed separately via a roller shutter door. The showroom area benefits from underfloor heating and there are male, female and accessible WCs in situ.