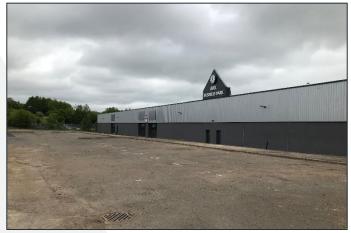

#### THE PROPERTY

The subjects comprise a terrace of six refurbished industrial premises including secure yardage.

Each unit includes an open workshop area with steel roller shutter doorway, staff w.c. facilities are included.

The eaves height is approximately 5.0 metres.