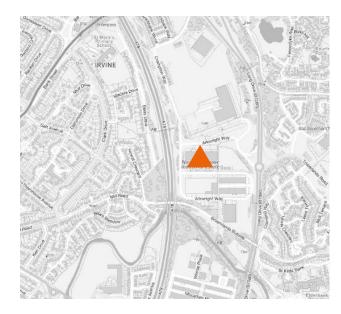

#### **LOCATION**

The subjects are set within the town of Irvine which is one of Scotland's New Towns set within the North Ayrshire Council area around 25 miles south west of Glasgow.

Irvine has a resident population of around 33,700 and has a wide range of services and facilities available within the town centre. It is the main shopping and administrative centre for the North Ayrshire Council area.

The town enjoys good road transport links via the A78 and A71, the latter accessing the A77/M77 at Kilmarnock. Irvine also benefits from being on the Ayr-Glasgow rail line.

The property is located on Arkwright Way within the North Newmoor Industrial Estate area north of the i3 development area and south of Montgomerie Park east of Irvine town centre and east of the A78 trunk route.