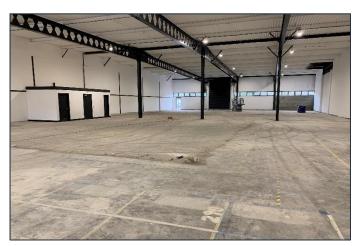

#### THE PROPERTY

The subjects comprise a terrace of six refurbished industrial premises including secure yardage.

Each unit includes an open workshop area with steel roller shutter doorway, staff w.c. facilities are included.

The eaves height is approximately 5.0 metres.