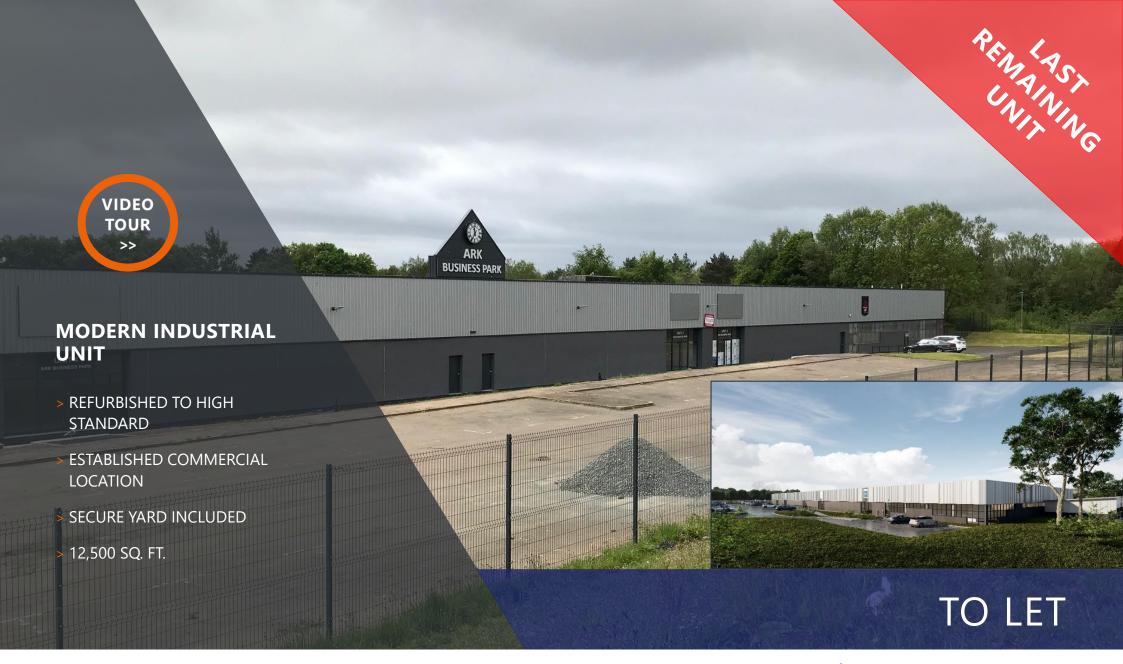

#### THE PROPERTY

The subjects comprise a terrace of six refurbished industrial premises including secure yardage.

Each unit includes an open workshop area with steel roller shutter doorway, staff w.c. facilities are included.

The eaves height is approximately 5.0 metres.

#### **ACCOMMODATION**

Unit 1 – Let

Unit 2 – Let

Unit 3 – Let

Unit 4 – Let

Unit 5 – 12,500 sq. ft. approx.

Unit 6 – Under Offer