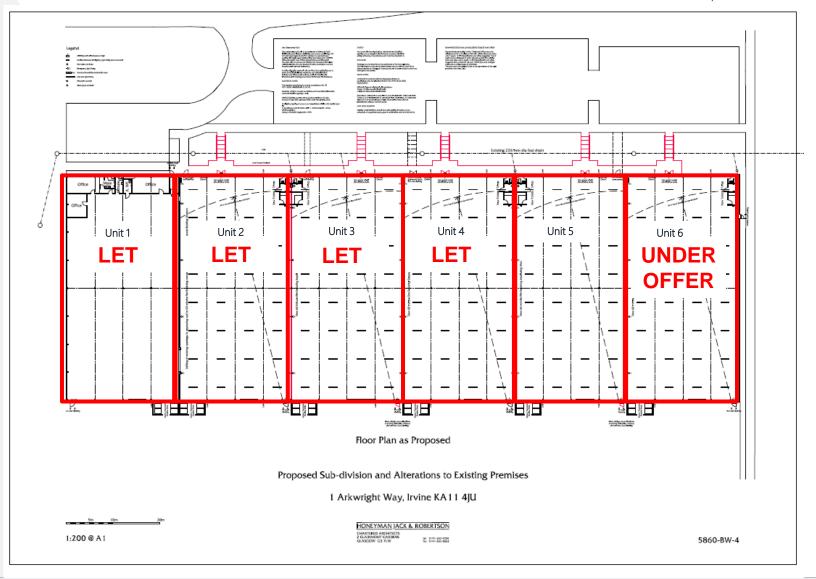

#### **ACCOMMODATION**

Unit 1 – Let

Unit 2 – Let

Unit 3 – Let

Unit 4 – Let

Unit 5 – 12,500 sq. ft. approx.

Unit 6 – Under Offer