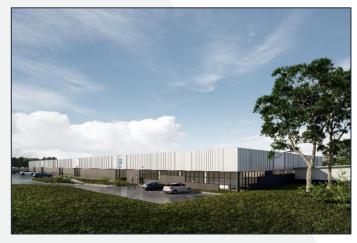

# ARK BUSINESS PARK, 1 ARKWRIGHT WAY, IRVINE, KA11 4JU

G·M·BROWN

#### THE PROPERTY

The subjects comprise a terrace of six refurbished industrial premises including secure yardage.

Each unit includes an open workshop area with steel roller shutter doorway, staff w.c. facilities are included.