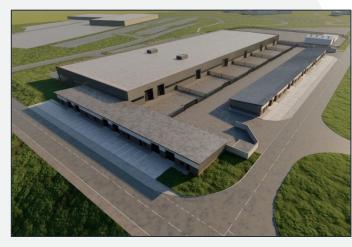

# ARK BUSINESS PARK, 1 ARKWRIGHT WAY, IRVINE, KA11 4JU

G·M·BROWN

#### THE PROPERTY

The subjects comprise a terrace of six refurbished industrial premises including secure yardage.

Each unit includes an open workshop area with steel roller shutter doorway, staff w.c. facilities are included.