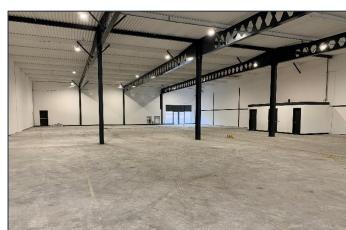

#### THE PROPERTY

The subjects comprise a terrace of six refurbished industrial premises including secure yardage.

Each unit includes an open workshop area with steel roller shutter doorway, staff w.c. facilities are included.

The eaves height is approximately 5.0 metres.