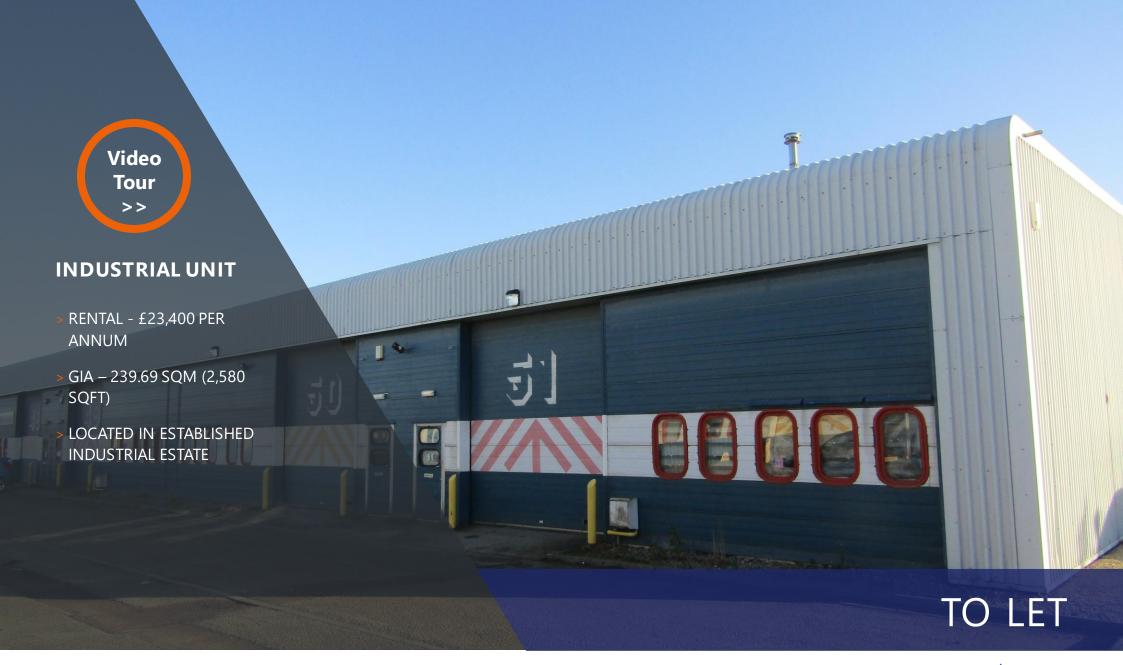

### **DESCRIPTION**

The unit is of a steel portal frame construction with mono pitched roof over clad in profile metal sheeting. Internally, the flooring is of a solid concrete design with the walls being a mixture of block work and to the inside face of the profile metal sheeting. The unit benefits from an up and over door along with an office and WC.

#### **ACCOMMODATION**

| ACCOMMODATION | m <sup>2</sup> | ft <sup>2</sup> |
|---------------|----------------|-----------------|
| Ground Floor  | 239.69         | 2,580           |

The foregoing areas have been calculated on a gross internal area basis in accordance with the Code of Measuring Practice (Sixth Edition) as prepared by the RICS.

### RENTAL

£23,400 per annum is sought.