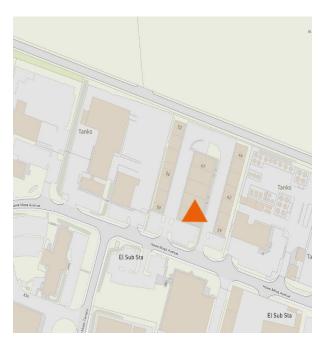

# LOCATION

The unit is located on the north side of Howe Moss Avenue in close proximity to its junction with Dyce Drive within the Kirkhill Industrial Estate, Dyce, Aberdeen.

Kirkhill Industrial Estate is located to the west of Aberdeen International Airport approximately 7 miles north west of Aberdeen City Centre. Dyce is one of the principle Industrial locations in Aberdeen due to its close proximity to the Airport, Heliport and its transport links.