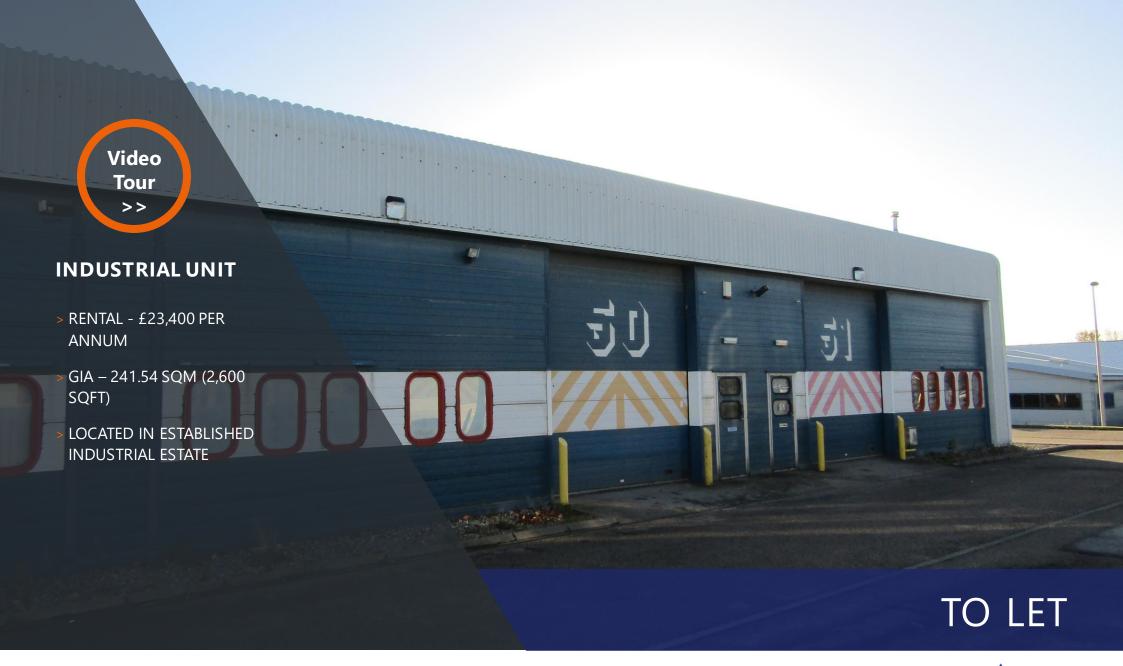

## **DESCRIPTION**

The unit is of a steel portal frame construction with mono pitched roof over clad in profile metal sheeting. Internally, the flooring is of a solid concrete design with the walls being a mixture of block work and to the inside face of the profile metal sheeting. The unit benefits from an up and over door along with an office and WC.

## **ACCOMMODATION**

| ACCOMMODATION | m <sup>2</sup> | ft <sup>2</sup> |
|---------------|----------------|-----------------|
| Ground Floor  | 241.54         | 2,600           |

The foregoing areas have been calculated on a gross internal area basis in accordance with the Code of Measuring Practice (Sixth Edition) as prepared by the RICS.

## RENTAL

£23,400 per annum is sought.

## **VIDEO TOUR**

For video tour of the property click here