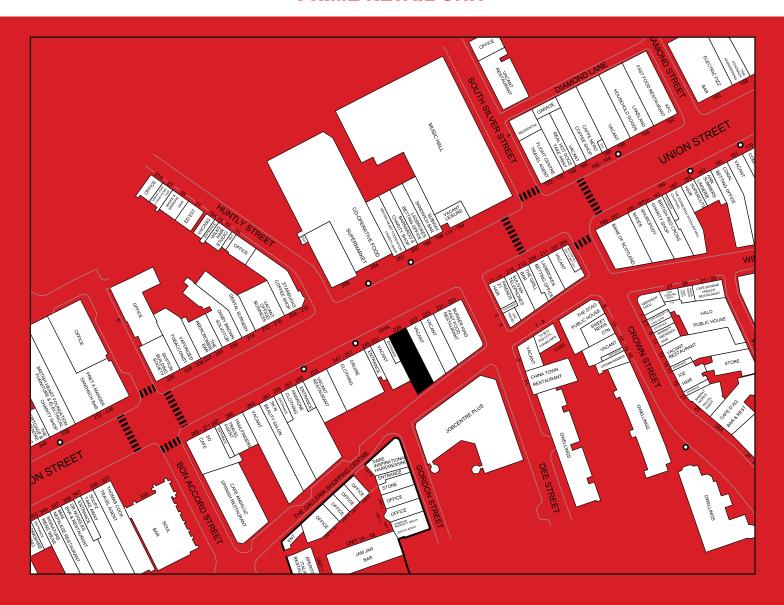

#### Location

Aberdeen is Scotland's third city and is regarded as the oil capital of Europe with a population of over 215,000 people and an estimated catchment in excess of 500,000 people. Aberdeen is the primary regional business and shopping destination for the north east of Scotland, situated approximately 121 miles north of Edinburgh and 70 miles north of Dundee. The property is located in a prominent position on the south side of Union Street, Aberdeen's principal shopping thoroughfare, in the block bounded by Bon Accord Street to the west and Dee Street to the east.