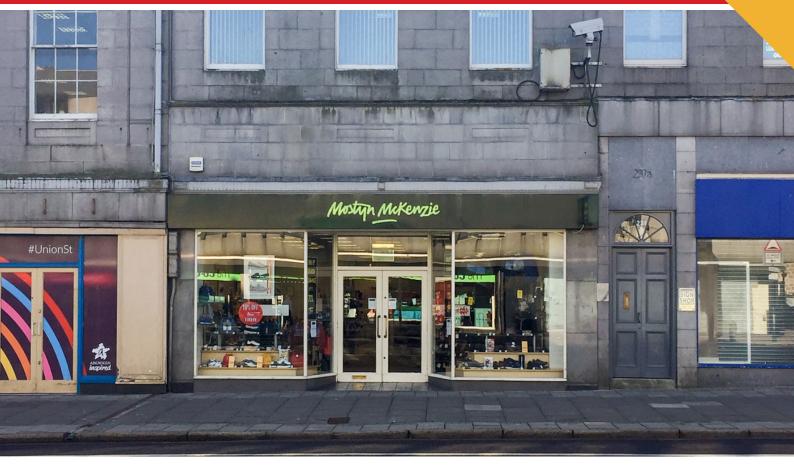

# TO LET (MAY SELL)

GRANIEN S

229 Union Street, Aberdeen AB11 6BQ

# **Description**

The subject property comprises a traditional granite faced building extending over basement, ground, first and attic floors. Retail sales accommodation is provided at ground and basement level, with ancillary staff and storage areas provided at first floor. The attic floor could be converted to owners accommodation, subject to planning