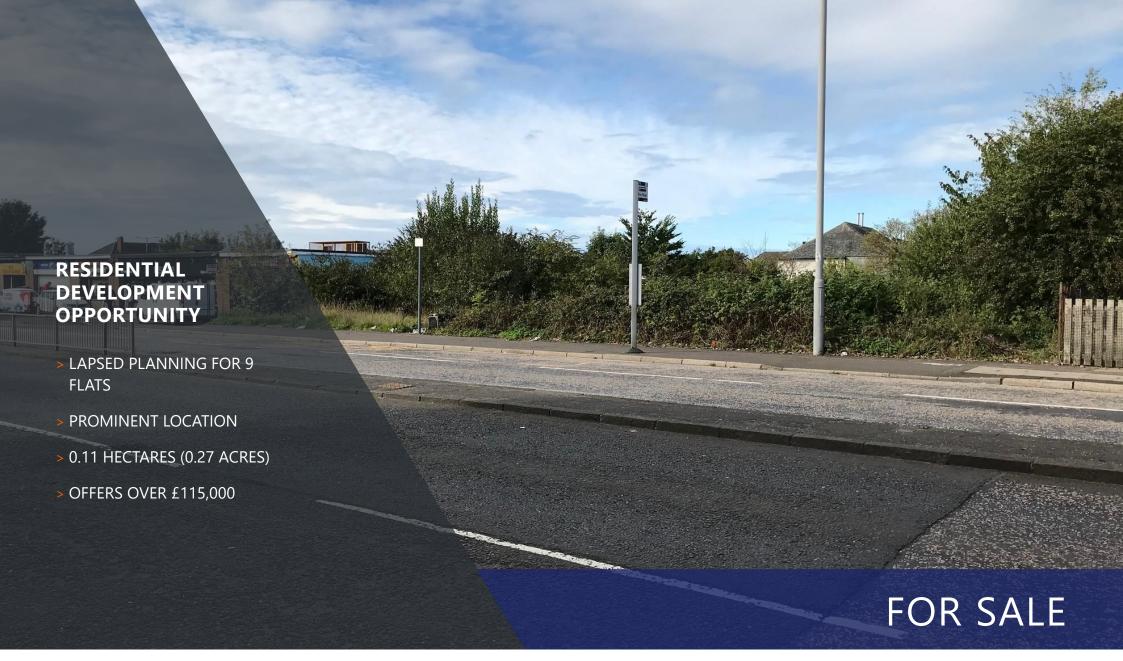

#### LOCATION

The subjects are located on Main Road in the Whitletts district of Ayr in an area of primarily residential use and adjacent to a parade of neighbourhood shops.

Main Road is an urban dual carriageway and carries a high traffic volume at most times of day.

#### THE SITE

The subjects comprise a regular site finished in grass and scrubland being approximately 0.11 hectares (0.27 acres).

# PRICE

Offers over £115,000 are invited.

# **PLANNING**

The site previously held planning consent for the construction of six two bed and three one bed flats granted under reference 08/00173/FUL by South Ayrshire Council in June 2008.

The planning consent has since lapsed interested parties should contact South Ayrshire Council for further information in this respect.