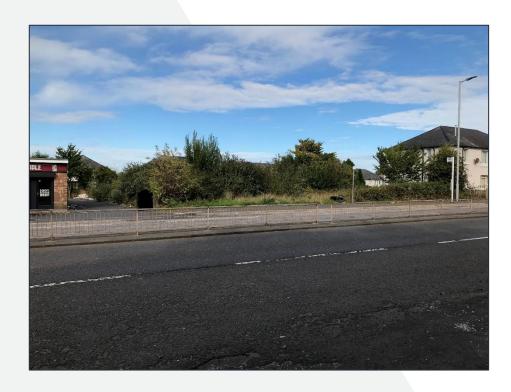

#### LOCATION

The subjects are located on Main Road in the Whitletts district of Ayr in an area of primarily residential use and adjacent to a parade of neighbourhood shops.

Main Road is an urban dual carriageway and carries a high traffic volume at most times of day.

#### THE SITE

The subjects comprise a regular site finished in grass and scrubland being approximately 0.11 hectares (0.27 acres).