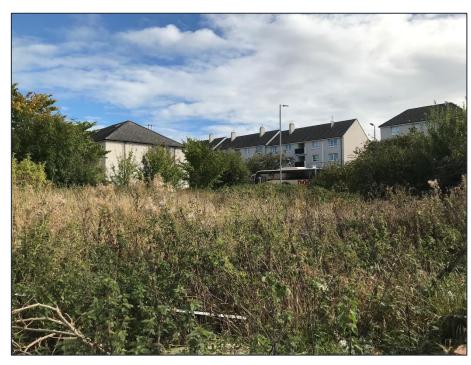

#### LOCATION

The subjects are located on Main Road in the Whitletts district of Ayr in an area of primarily residential use and adjacent to a parade of neighbourhood shops.

Main Road is an urban dual carriageway and carries a high traffic volume at most times of day.

#### THE SITE

The subjects comprise a regular site finished in grass and scrubland being approximately 0.11 hectares (0.27 acres).