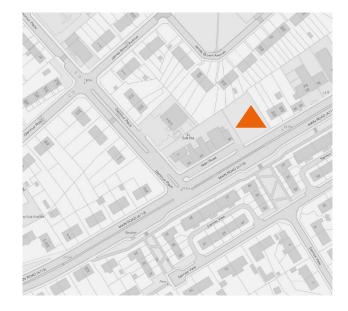

#### LOCATION

The subjects are located on Main Road in the Whitletts district of Ayr in an area of primarily residential use and adjacent to a parade of neighbourhood shops.

Main Road is an urban dual carriageway and carries a high traffic volume at most times of day.

#### THE SITE

The subjects comprise a regular site finished in grass and scrubland being approximately 0.11 hectares (0.27 acres).