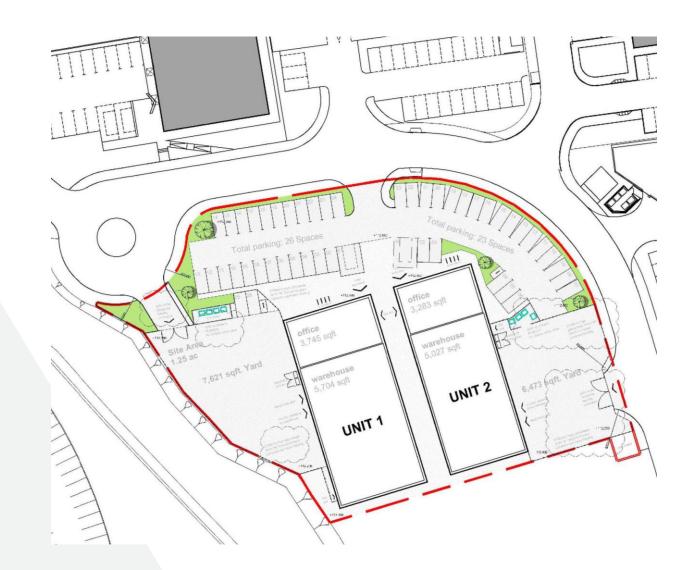

#### **PLANNING**

Planning consent was secured on 8<sup>th</sup> February 2016 for the Erection of 2 No. Offices and Warehouses with Associated Car Parking and Hardstanding extending to:

Unit 1 – 343 sqm Class 4 and 530 sqm Class 6

Unit 2 – 297 sgm Class 4 and 471 sgm Class 6

Further detail is available at:

https://upa.aberdeenshire.gov.uk/online-applications/applicationDetails.do?keyVal=NTDL7TCAGV600&activeTab=summary