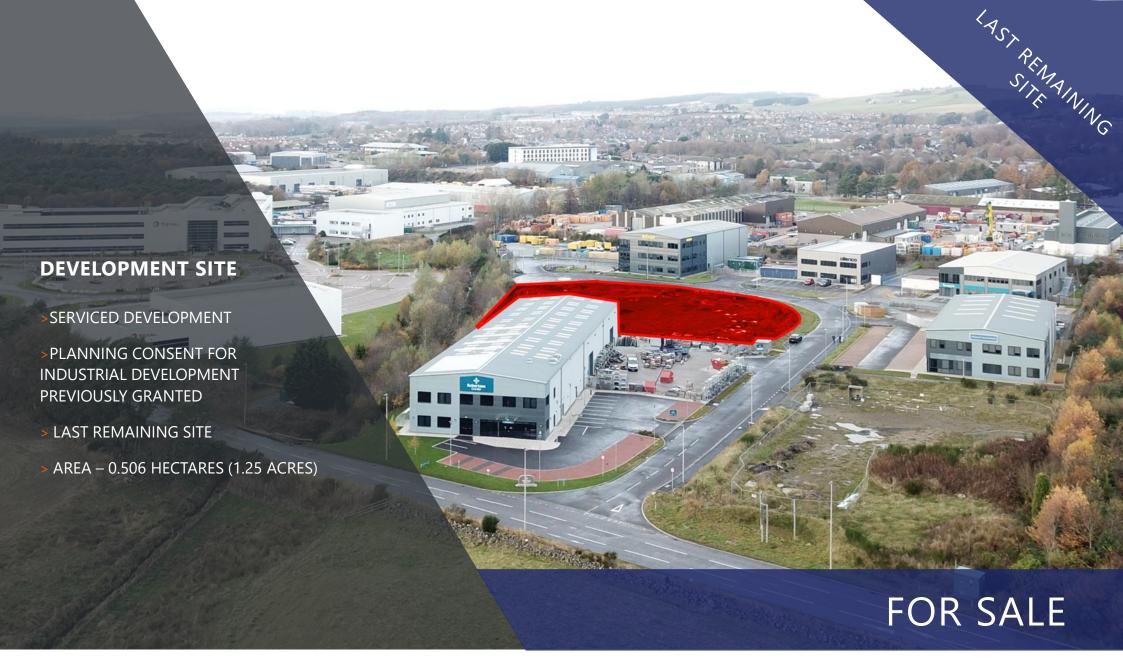

## Fully Serviced Development Site Within Popular Business Location.

#### **DESCRIPTION**

The subjects comprise of a development site accessed from Silvertrees Drive which is regularly shaped and ready for development.

| ACCOMMODATION | Hectares | Acres |
|---------------|----------|-------|
| Site 6        | 0.506    | 1.25  |