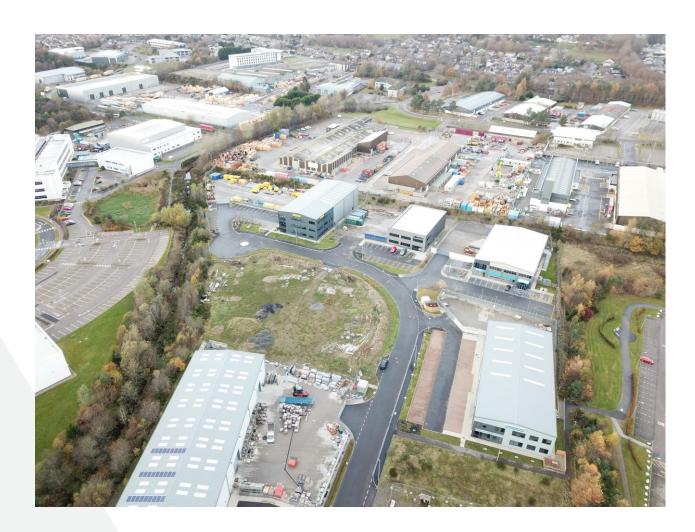

#### **LOCATION**

The site is located within Westhill which is located approximately six and a half miles from Aberdeen City Centre. Westhill is a popular business location where a number of global energy occupiers can be found. The area has witnessed significant development in recent years making the location a strong business location within the office and industrial sectors.

The site is situated within Silvertrees Business Park, which is accessed off the north side of Tarland Road. Other occupiers located immediately adjacent include SVS (Specialist Valve Services), Swagelok, Oilenco, ROVOP and Robertson Granite.