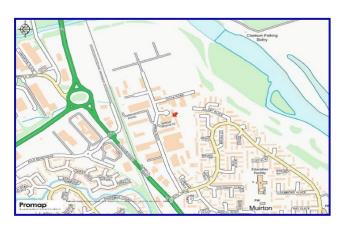

Perth is located at the base of the River Tay in the heart of Scotland with the A9 and A90/M90 giving easy access to Dundee, Edinburgh, Glasgow and the south beyond.

The subjects are situated on the prominent North Muirton Industrial Estate within Kilda Place which comprises a parade of similar units.

This location provides excellent access to the local and national road network