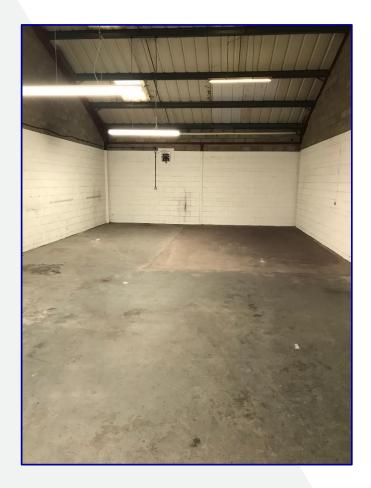

#### **DESCRIPTION**

The subjects comprise a purpose built workshop/warehouse situated within a development of 9 similar units.

The main walls are of concrete block construction with the roof over being pitched and clad in profile metal sheeting. There is an up and over steel roller shutter door which provides vehicular access into the unit.

The eaves height extends to approximately 3.8 m.

There is a common courtyard to the front which provides circulation and private car parking.