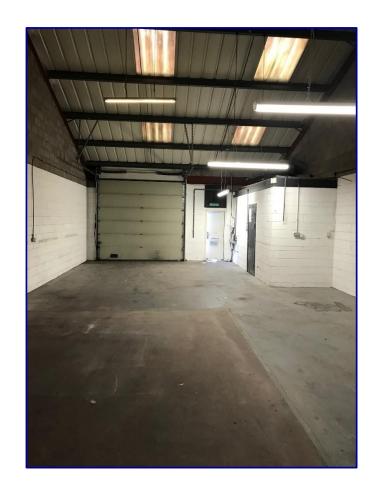

#### **DESCRIPTION**

The subjects comprise a purpose built workshop/warehouse situated within a development of 9 similar units.

The main walls are of concrete block construction with the roof over being pitched and clad in profile metal sheeting. There is an up and over steel roller shutter door which provides vehicular access into the unit.

The eaves height extends to approximately 3.8 m.

There is a common courtyard to the front which provides circulation and private car parking.