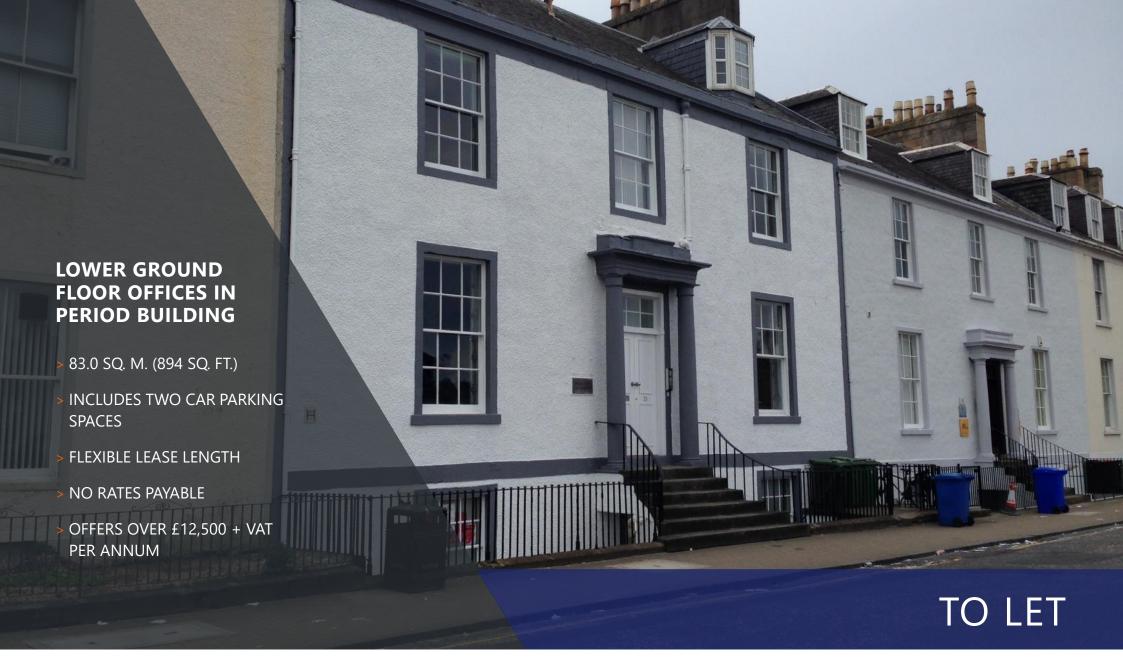

# LOWER GROUND FLOOR, 21 WELLINGTON SQUARE, AYR KA7 1EZ

#### THE PROPERTY

The subjects comprise a terraced two storey attic and basement townhouse formed in stone and slate having the benefit of a security entry system and with communal car parking to the rear.

The internal accommodation comprises the following;

- > One General Office
- > Two Private Offices

In addition the subjects benefit from modern communal kitchen and w.c. facilities also located at lower ground floor level.

Rental offers over £12,500 + VAT per annum are invited.