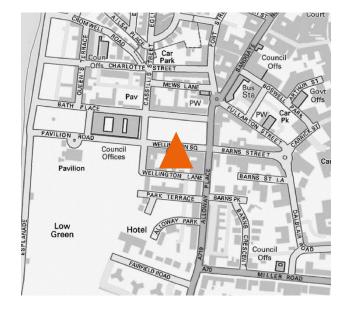

## **LOCATION**

The subjects are located in Ayr which is the principal settlement in the South Ayrshire Council area with a resident population of around 46,800.

The property is located on Wellington Square, one of Ayr's most popular office locations, within easy walking distance of Ayr town centre and within close proximity of the beach.

On-street car parking is available in the area.

#### **PARKING**

Private car parking is available to the rear of the property although there is limited availability, further information upon request.