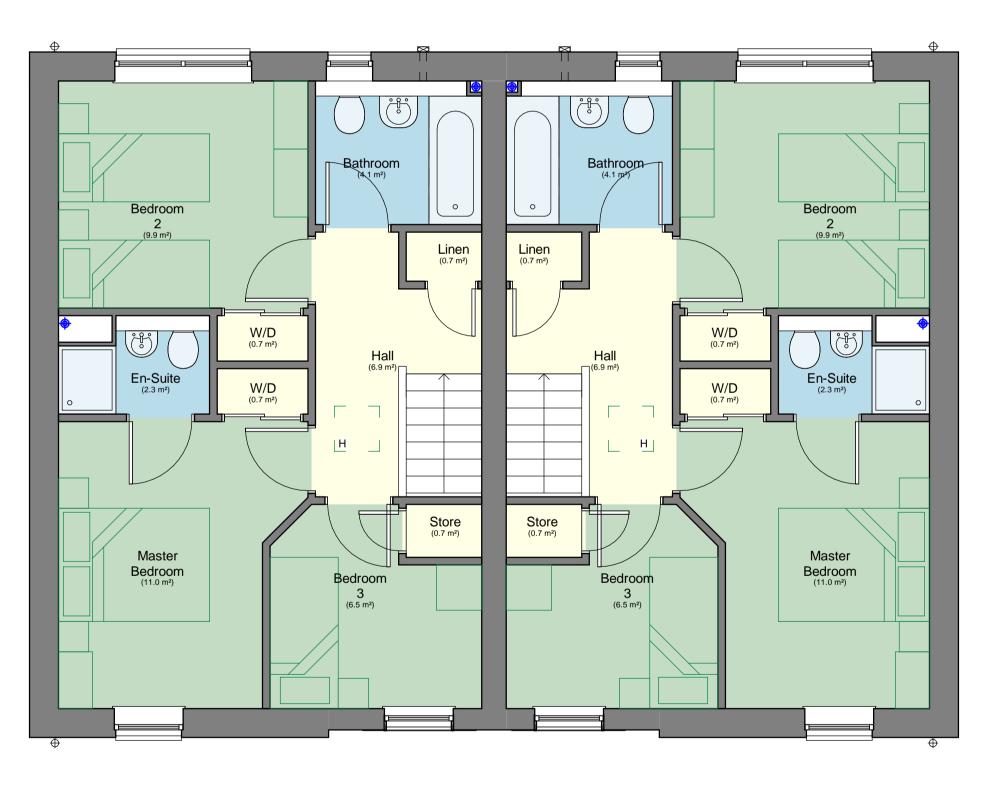

1 Proposed North-East Elevation

2 Proposed South-East Elevation 1:100

3 Proposed South-West Elevation

6 First Floor Plan

Kitchen Storage UNIT SIZE STANDARD 
 Type B
 5P/4APT
 1.00
UNIT SIZE A

Scale Bar @ 1:50 (mm)

| Kitchen Storage |         |         |                |          |            |      |       |            |             |
|-----------------|---------|---------|----------------|----------|------------|------|-------|------------|-------------|
| UNIT            | SIZE    | STAND   | STANDARD (msq) |          | ACTUAL (ms |      | (msq) | ]          |             |
|                 |         |         |                |          |            |      |       | ]          |             |
| Туре В          | 5P/4APT |         | 1.00           |          |            | 1.74 |       |            |             |
|                 |         |         |                |          |            |      |       | -          |             |
| UNIT            |         | SIZE    | AC             | AL (msq) |            |      | YPE   | TENURE     |             |
|                 |         |         | Ν              | S        | 3          | G    |       |            |             |
| Туре В          |         | 5P/4APT | 88.4           | 4.       | 5          | 92.9 | Gene  | eral Needs | Social Rent |
|                 |         |         |                |          |            |      |       |            |             |