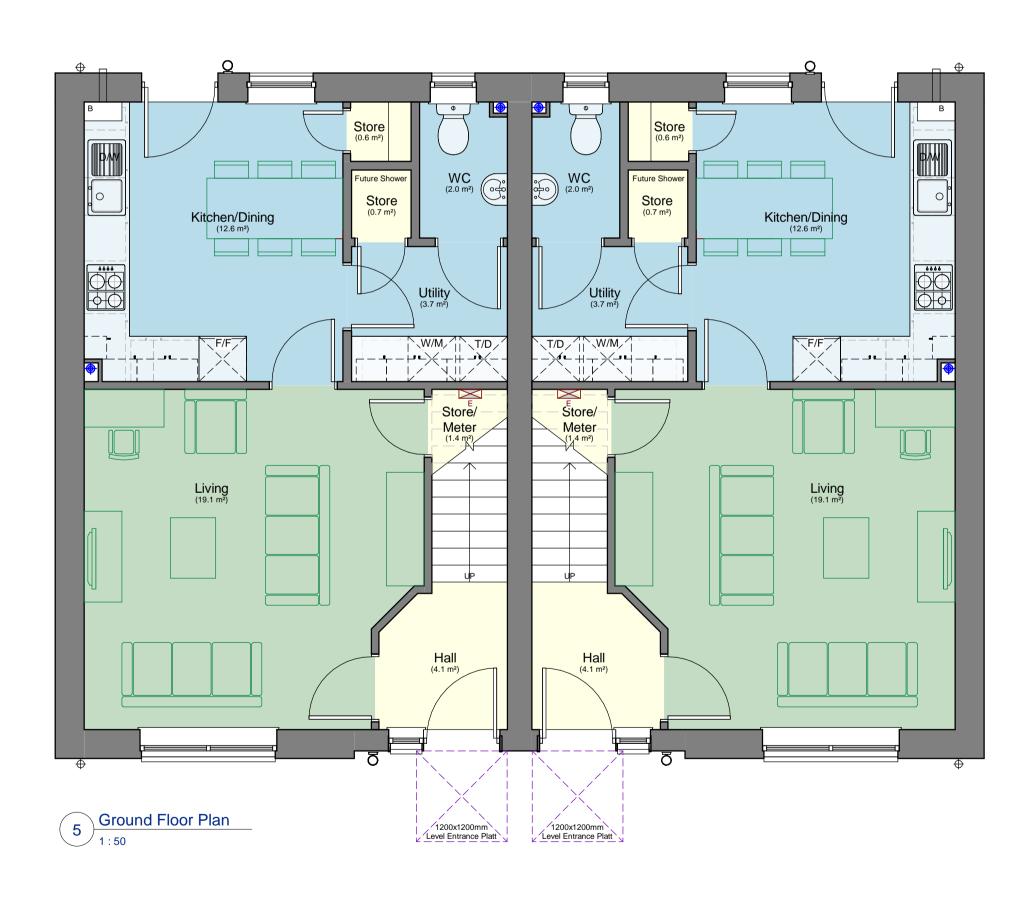

1 Proposed North-East Elevation

2 Proposed South-East Elevation 1:100

3 Proposed South-West Elevation

6 First Floor Plan

Kitchen Storage UNIT SIZE STANDARD 
 Type B
 5P/4APT
 1.00
UNIT SIZE A

Scale Bar @ 1:50 (mm)