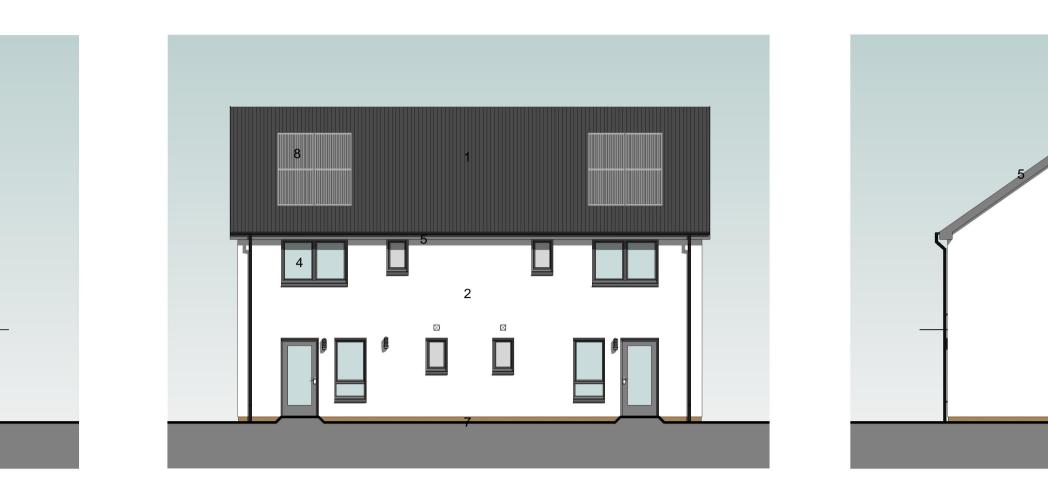

1 Proposed North-East Elevation

2 Proposed South-East Elevation 1:100

3 Proposed South-West Elevation

6 First Floor Plan

Kitchen Storage UNIT SIZE STANDARD 
 Type B
 5P/4APT
 1.00
UNIT SIZE A

Scale Bar @ 1:50 (mm)