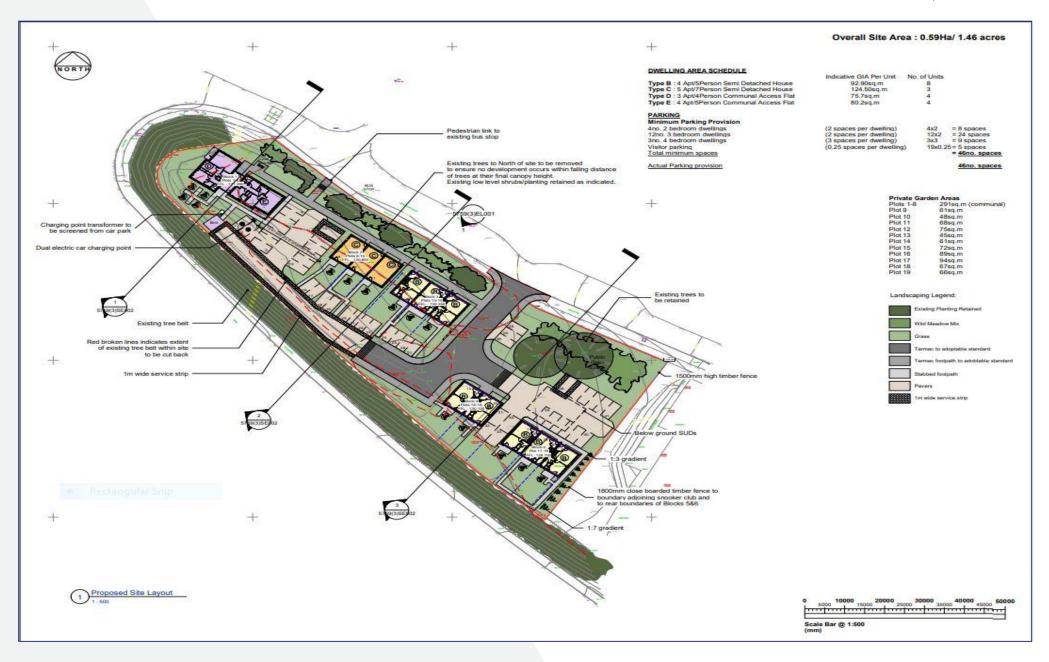

#### **DESCRIPTION**

The site comprises an undeveloped, regular and relatively level site, accessed off Caskieberran Road.The border with the B969 is screened by mature trees.

The total site area extends to 0.59 hectares (1.46 acres) or thereby.

#### **PLANNING**

Planning consent has been granted, subject to Section 75 agreement for the development of 11 dwelling units and 8 flatted apartments.

Further details can be obtained from the selling agent or via Fife Council planning portal ref 19/00912/FULL