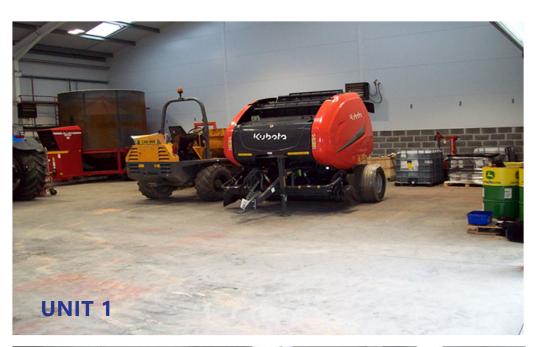

## **DESCRIPTION**

The property comprises 2 industrial units comprising part of a larger detached building originally built for agricultural purposes and the storage of machinery. The building is of modern steel portal frame construction with profile metal clad external walls under a pitched profile metal clad roof incorporating translucent rooflights. Both units are fitted with vehicle access roller doors (5 m wide x 4.5 m high) as well as pedestrian doors.

Internally, both units provide clear span space benefiting from an eaves height of over 6 metres. Floors are solid throughout. Lighting comprises a mix of modern fluorescent fitments. Space heating is provided via a biomass system housed within the wider building. Externally, the property benefits from good access/circulation space for heavy vehicles and on-site car parking.