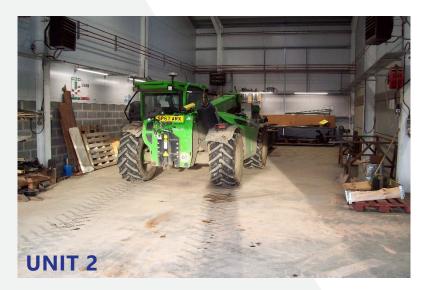

## **DESCRIPTION**

The property comprises 2 industrial units comprising part of a larger detached building originally built for agricultural purposes and the storage of machinery. The building is of modern steel portal frame construction with profile metal clad external walls under a pitched profile metal clad roof incorporating translucent rooflights. Both units are fitted with vehicle access roller doors (5 m wide x 4.5 m high) as well as pedestrian doors.

Internally, both units provide clear span space benefiting from an eaves height of over 6 metres. Floors are solid throughout. Lighting comprises a mix of modern fluorescent fitments. Space heating is provided via a biomass system housed within the wider building. Externally, the property benefits from good access/circulation space for heavy vehicles and on-site car parking.