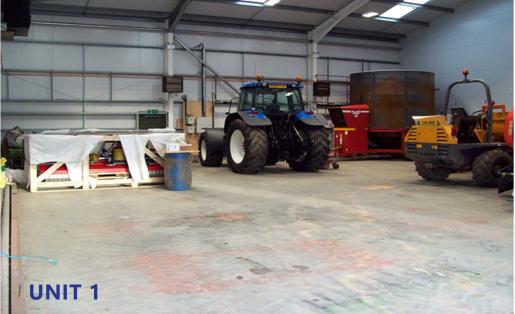

## **DESCRIPTION**

The property comprises 2 industrial units comprising part of a larger detached building originally built for agricultural purposes and the storage of machinery. The building is of modern steel portal frame construction with profile metal clad external walls under a pitched profile metal clad roof incorporating translucent rooflights. Both units are fitted with vehicle access roller doors (5 m wide x 4.5 m high) as well as pedestrian doors.

Internally, both units provide clear span space benefiting from an eaves height of over 6 metres. Floors are solid throughout. Lighting comprises a mix of modern fluorescent fitments. Space heating is provided via a biomass system housed within the wider building. Externally, the property benefits from good access/circulation space for heavy vehicles and on-site car parking.