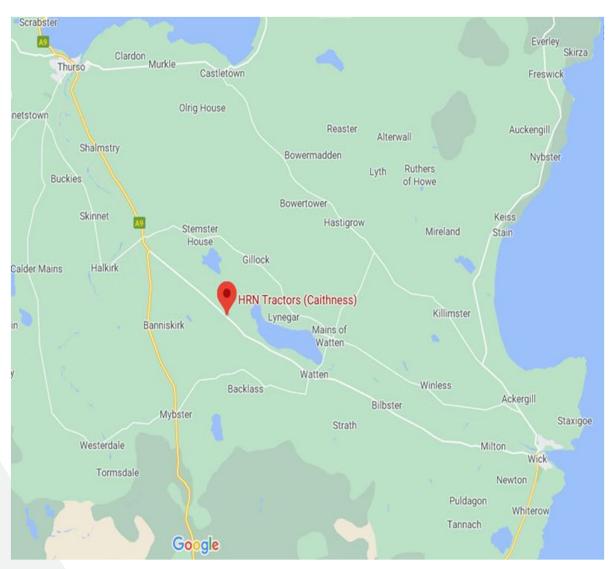

## LOCATION

The property is located at North Dunn near Watten lying on the north side of the A882 which runs between Wick and Thurso in Caithness. The A882 road runs to the south of Loch Watten and connects directly with the main A9 trunk road leading northwest to Thurso (9 miles) and to Wick (11.5 miles) to the southeast. Inverness the main administrative centre for the Highlands lies 103 miles to the south via the A9.