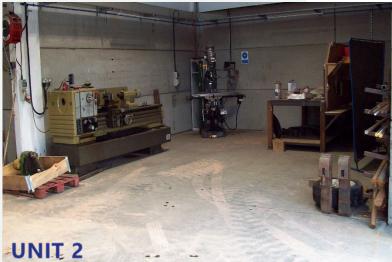

## **DESCRIPTION**

The property comprises 2 industrial units comprising part of a larger detached building originally built for agricultural purposes and the storage of machinery. The building is of modern steel portal frame construction with profile metal clad external walls under a pitched profile metal clad roof incorporating translucent rooflights. Both units are fitted with vehicle access roller doors (5 m wide x 4.5 m high) as well as pedestrian doors.

Internally, both units provide clear span space benefiting from an eaves height of over 6 metres. Floors are solid throughout. Lighting comprises a mix of modern fluorescent fitments. Space heating is provided via a biomass system housed within the wider building. Externally, the property benefits from good access/circulation space for heavy vehicles and on-site car parking.