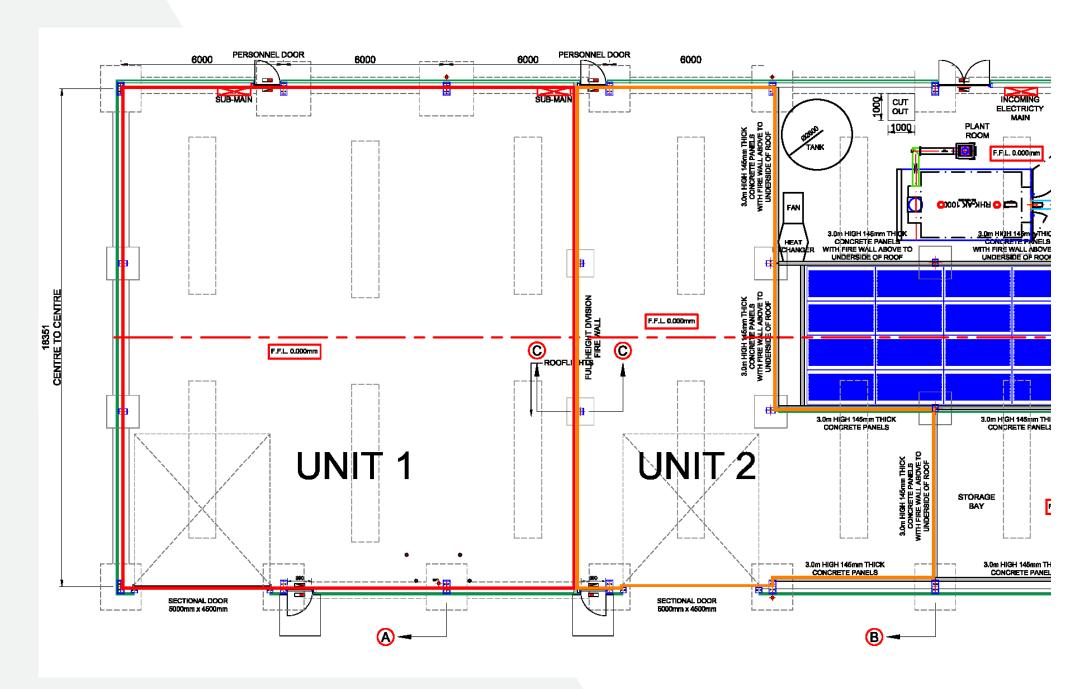

## **DESCRIPTION**

The property comprises 2 industrial units comprising part of a larger detached building originally built for agricultural purposes and the storage of machinery. The building is of modern steel portal frame construction with profile metal clad external walls under a pitched profile metal clad roof incorporating translucent rooflights. Both units are fitted with vehicle access roller doors (5 m wide x 4.5 m high) as well as pedestrian doors.

Internally, both units provide clear span space benefiting from an eaves height of over 6 metres. Floors are solid throughout. Lighting comprises a mix of modern fluorescent fitments. Space heating is provided via a biomass system housed within the wider building. Externally, the property benefits from good access/circulation space for heavy vehicles and on-site car parking.

The units are available together or individually.

| DESCRIPTION | M <sup>2</sup> | FT²   |
|-------------|----------------|-------|
| Unit 1:     | 306.26         | 3,297 |
| Unit 2:     | 169.42         | 1,824 |
| TOTAL       | 475.68         | 5,121 |