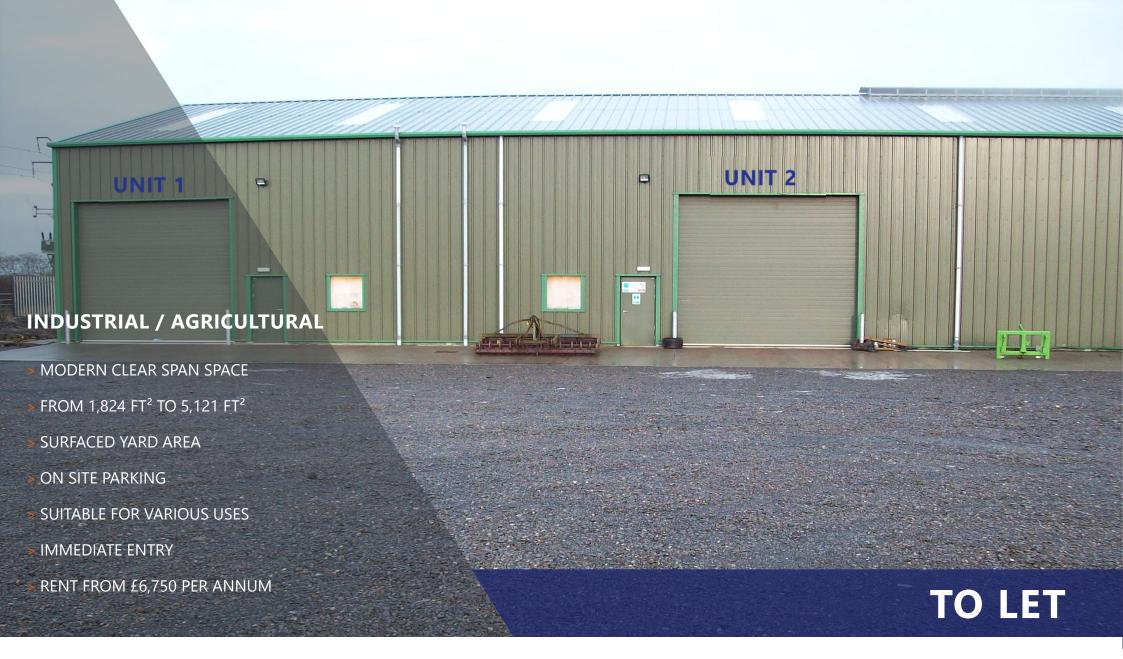

## **DESCRIPTION**

The property comprises 2 industrial units comprising part of a larger detached building originally built for agricultural purposes and the storage of machinery. The building is of modern steel portal frame construction with profile metal clad external walls under a pitched profile metal clad roof incorporating translucent rooflights. Both units are fitted with vehicle access roller doors (5 m wide x 4.5 m high) as well as pedestrian doors.

Internally, both units provide clear span space benefiting from an eaves height of over 6 metres. Floors are solid throughout. Lighting comprises a mix of modern fluorescent fitments. Space heating is provided via a biomass system housed within the wider building. Externally, the property benefits from good access/circulation space for heavy vehicles and on-site car parking.

The units are available together or individually.

| DESCRIPTION | M <sup>2</sup> | FT²   |
|-------------|----------------|-------|
| Unit 1:     | 306.26         | 3,297 |
| Unit 2:     | 169.42         | 1,824 |
| TOTAL       | 475.68         | 5,121 |

## **LEASE**

The space is available "To Let" on flexible lease terms either as a whole or two lots. Rentals sought for each unit are listed below:-

Unit 1: £11,500 per annum, exclusive of VAT. Unit 2: £6,750 per annum, exclusive of VAT.