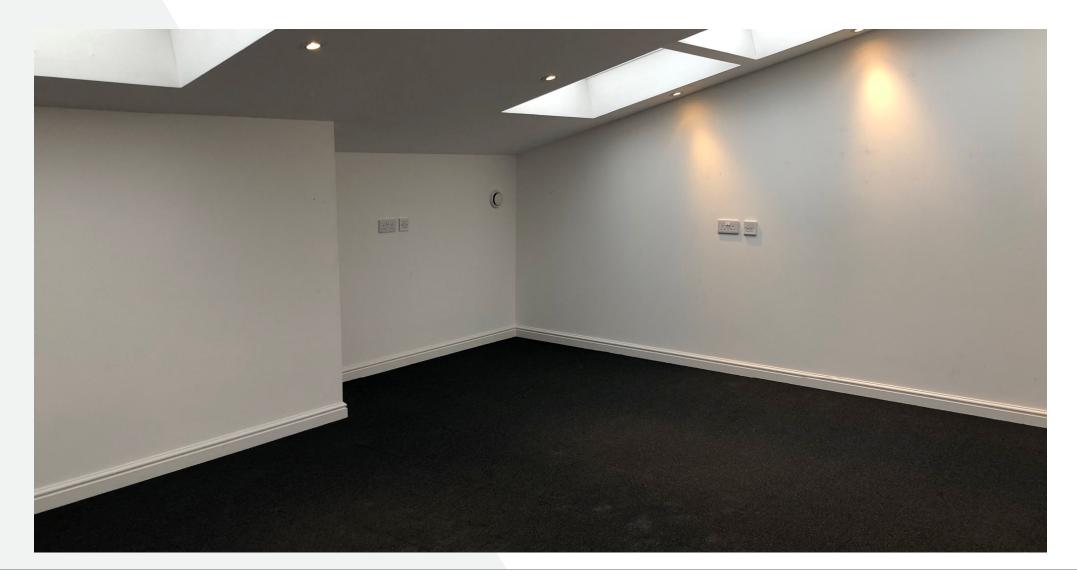

#### DESCRIPTION

The subjects available for lease comprise an open plan room on the first floor of a wider unit currently operated as a laundrette. Internally the space comprises plasterboard walls and a mono-sloped ceiling incorporating rooflights. The space is heated by a wall mounted radiator and benefits from wall mounted power points and recessed spot lighting within the ceiling. The use of staff kitchen and toilet facilities are available within the wider building and the property benefits from on-site car parking.