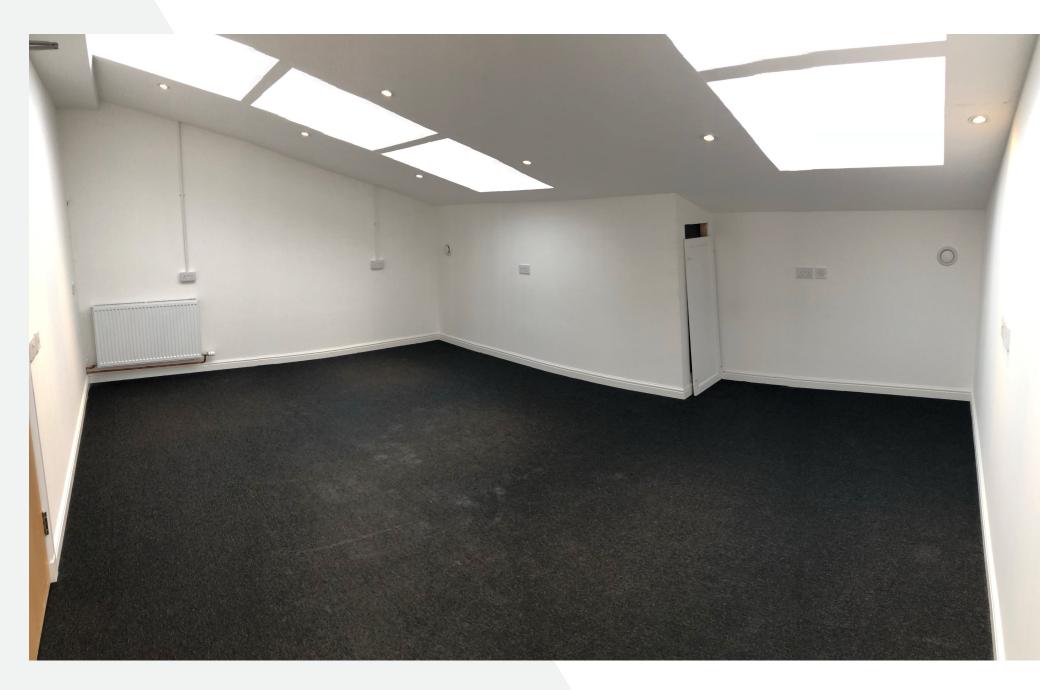

#### DESCRIPTION

The subjects available for lease comprise an open plan room on the first floor of a wider unit currently operated as a laundrette. Internally the space comprises plasterboard walls and a mono-sloped ceiling incorporating rooflights. The space is heated by a wall mounted radiator and benefits from wall mounted power points and recessed spot lighting within the ceiling. The use of staff kitchen and toilet facilities are available within the wider building and the property benefits from on-site car parking.