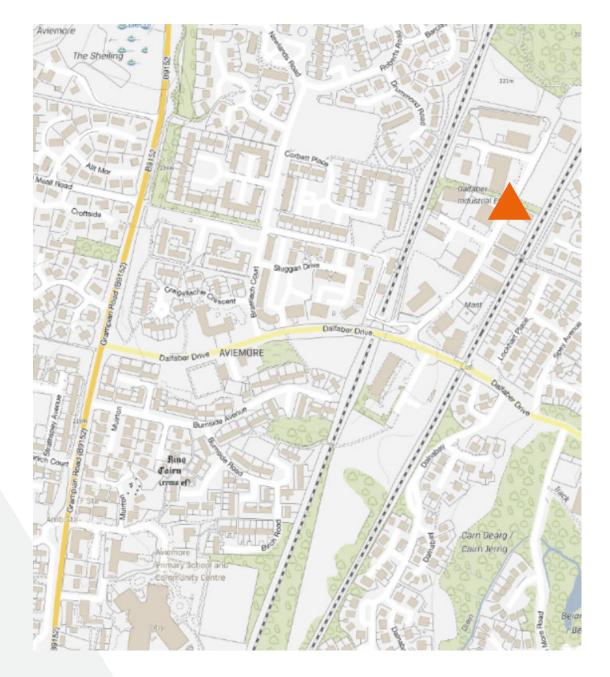

#### LOCATION

The property is located within the popular Dalfaber Industrial Estate on the northern periphery of Aviemore. The estate is readily accessible from the main A9 trunk road leading to Inverness 30 miles to the northwest and Kingussie 14 miles to the southwest. The town sits within the Cairngorms National Park and is a popular year round tourist destination offering snow sports and other outdoor activities including walking, climbing and biking amongst others.