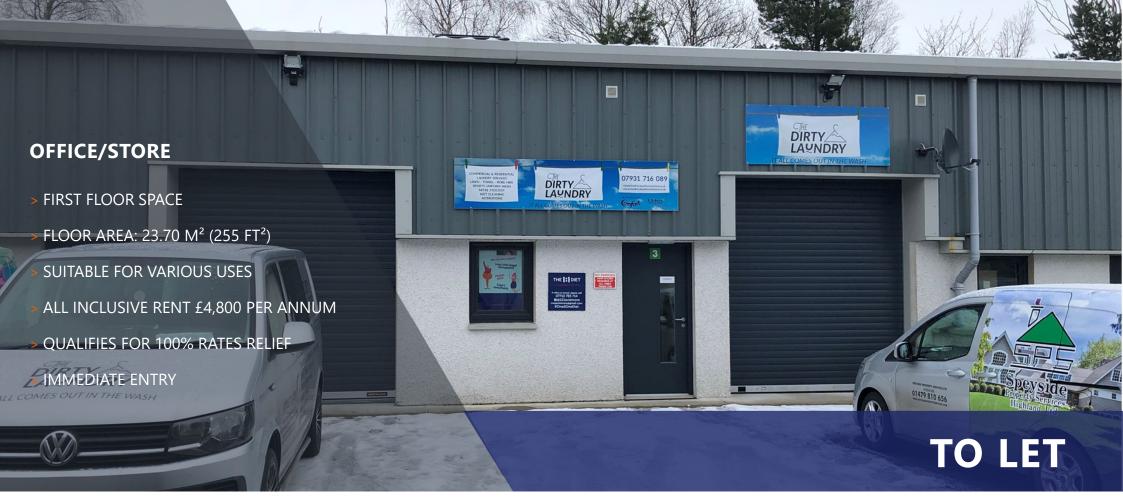

## FIRST FLOOR OFFICE/STORE, 17/3 DALFABER INDUSTRIAL ESTATE, AVIEMORE

#### DESCRIPTION

The subjects available for lease comprise an open plan room on the first floor of a wider unit currently operated as a laundrette. Internally the space comprises plasterboard walls and a mono-sloped ceiling incorporating rooflights. The space is heated by a wall mounted radiator and benefits from wall mounted power points and recessed spot lighting within the ceiling. The use of staff kitchen and toilet facilities are available within the wider building and the property benefits from on-site car parking.

#### **FLOOR AREA**

The subjects extend to an approximate net internal floor area of: 23.70 m<sup>2</sup> (255 ft<sup>2</sup>).

#### **LEASE TERMS**

The space is available "To Let" on flexible lease terms for a period to be agreed at an all-inclusive rental of  $\pm$ 4,800 per annum, exclusive of VAT.