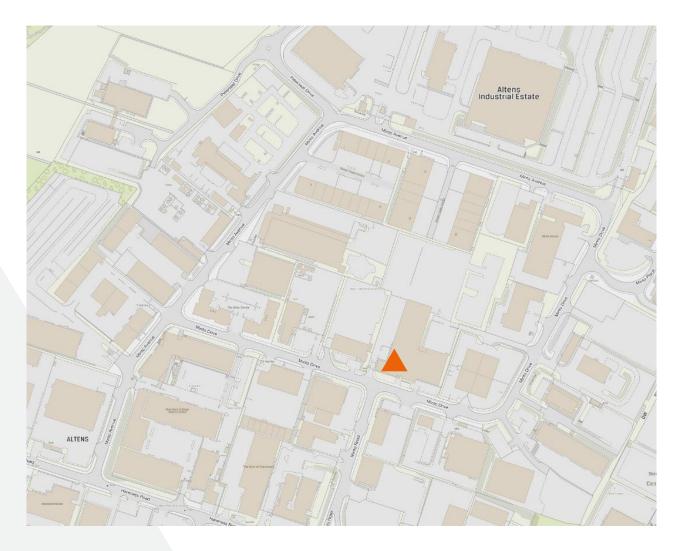

## LOCATION

The subjects are located within Altens Industrial Estate, one of Aberdeen's prime and most popular commercial areas. The Estate is approximately 2 miles North of the City Centre along with the Harbour area of the City and also benefits from strong transport links to the city's main arterial routes and particularly to the south via the A90 and Aberdeen Western Peripheral Route (AWPR) which has further enhanced the links to the west and north.

The subjects themselves are located on the south side of Minto Drive within the heart of the industrial estate.