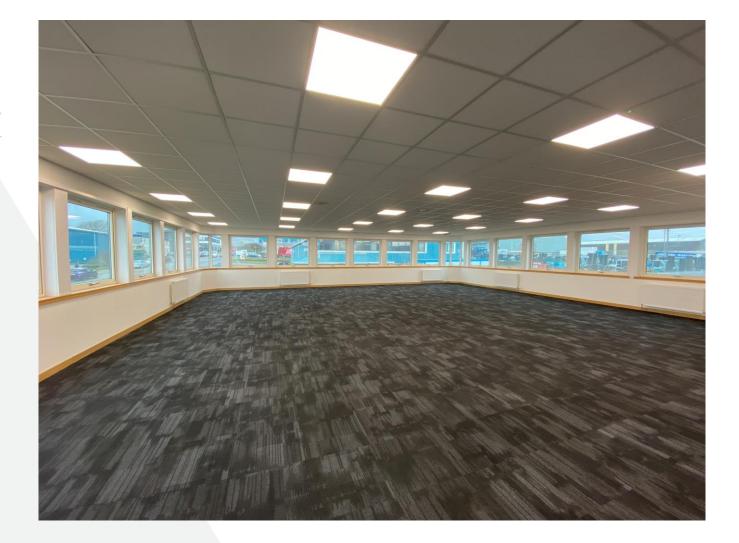

## **DESCRIPTION**

The subjects comprise of mainly office space located on the first floor of a recently upgraded building offering good quality open plan office accommodation with good levels of natural light from double glazed window units to most elevations. The suite benefits from a kitchen facility and male and female w.c.s.

## **ACCOMMODATION**

The subjects provide the following accommodation:-

| ACCOMMODATION | SqM    | SqFt  |
|---------------|--------|-------|
| First Floor   | 291.54 | 3,138 |

The above areas have been calculated on a Net Internal Floor Area basis in accordance with the Code of Measuring Practice (Sixth Edition) as prepared by the RICS.