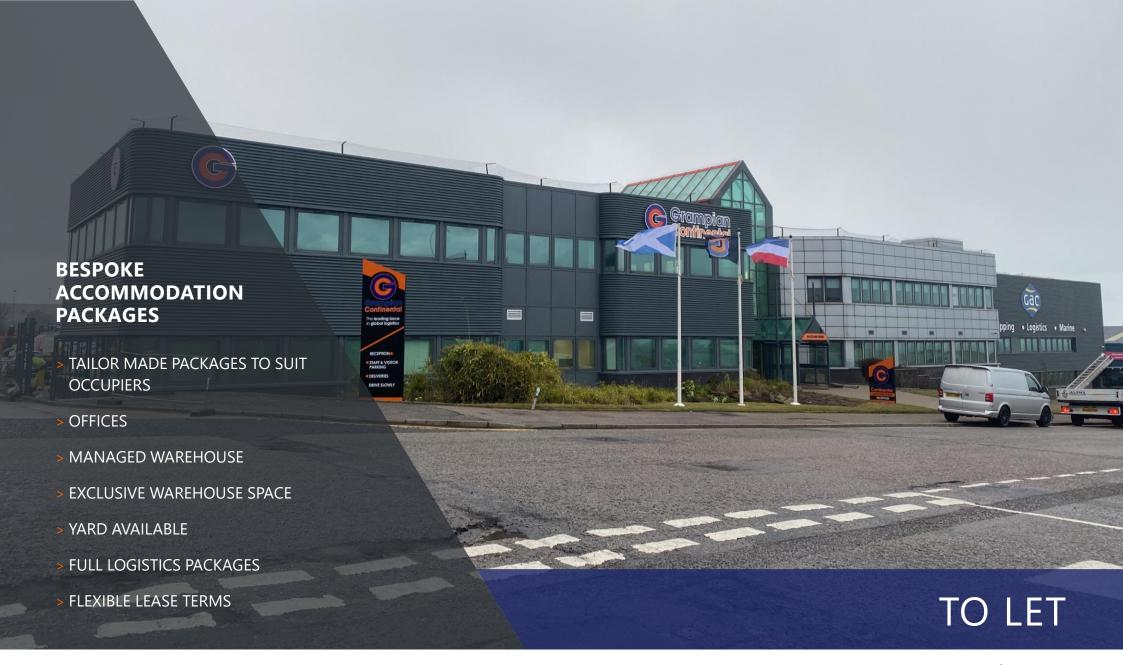

## MINTO DRIVE, ALTENS INDUSTRIAL ESTATE, ABERDEEN, AB12 3LW

# Range of services available to occupiers from serviced open plan offices to full logistic packages

## **AVAILABLE SERVICES**

In addition to the office noted above our client can offer the following services to a tenant as tailor made packages

- > Managed warehouse
- > Exclusive warehouse space
- > Yard available
- > Full logistics packages