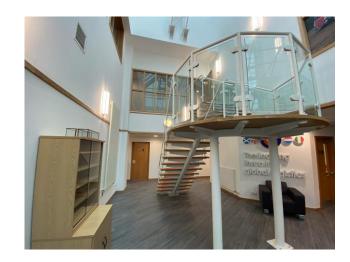

## **DESCRIPTION**

The subjects comprise of mainly office space located on the first floor of a recently upgraded building offering good quality open plan office accommodation with good levels of natural light from double glazed window units to most elevations. The suite benefits from a kitchen facility and male and female w.c.s.