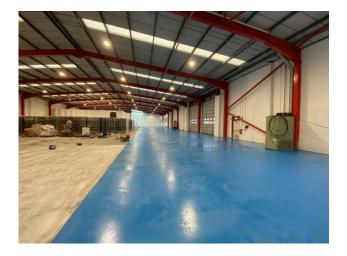

In addition, warehouse space to logistics services are available from our client.

## **AVAILABLE SERVICES**

In addition to the office noted above our client can offer the following services to a tenant as tailor made packages

- > Managed warehouse
- > Exclusive warehouse space
- > Yard available
- > Full logistics packages