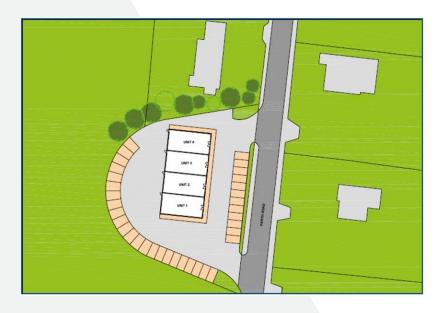

#### **OPPORTUNITY**

Subject to consents, the site offers potential for commercial development, most likely a retail development comprising a terrace of units and associated parking.

Unit sizes and specification will be tailored to the purchaser/tenant demand.

The below plan gives an indicative layout plan for interested parties.