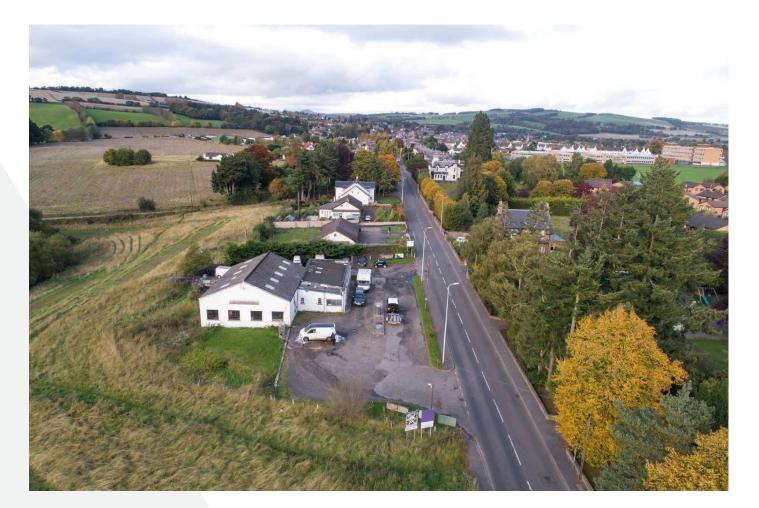

#### **DESCRIPTION**

The subject site extends to approximately 0.7 acres has an extensive frontage of approximately 70 meters benefitting from high levels of passing traffic (circa 5,000 car per day – www.roadtraffic.dft.gov.uk).

The current buildings on site comprise car workshop and showroom extending to approximately 301 sq m – with the proposal being for redevelopment for commercial/retail use (subject to planning/ consents).