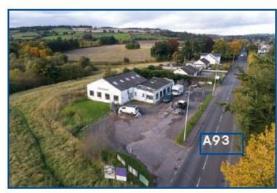

More precisely, the site occupies an extremely prominent roadside position on Perth Road/A93, the main traffic arterial route leading into Blairgowrie town centre.

Surrounding land uses are largely residential in nature. The site sits adjacent to an open area of land zoned for mixed use development including a further 280 houses.

#### **DESCRIPTION**

The subject site extends to approximately 0.7 acres has an extensive frontage of approximately 70 meters benefitting from high levels of passing traffic (circa 5,000 car per day – www.roadtraffic.dft.gov.uk).

The current buildings on site comprise car workshop and showroom extending to approximately 301 sq m – with the proposal being for redevelopment for commercial/retail use (subject to planning/ consents).