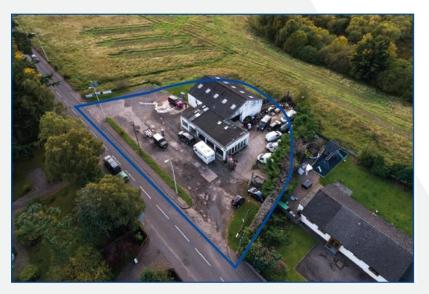

## BLAIRGOWRIE ROADSIDE SITE, PERTH ROAD, BLAIRGOWRIE, PH10 6EN

More precisely, the site occupies an extremely prominent roadside position on Perth Road/A93, the main traffic arterial route leading into Blairgowrie town centre.

Surrounding land uses are largely residential in nature. The site sits adjacent to an open area of land zoned for mixed use development including a further 280 houses.

#### **DESCRIPTION**

The subject site extends to approximately 0.7 acres has an extensive frontage of approximately 70 meters benefitting from high levels of passing traffic (circa 5,000 car per day – www.roadtraffic.dft.gov.uk).

The current buildings on site comprise car workshop and showroom extending to approximately 301 sq m – with the proposal being for redevelopment for commercial/retail use (subject to planning/ consents).