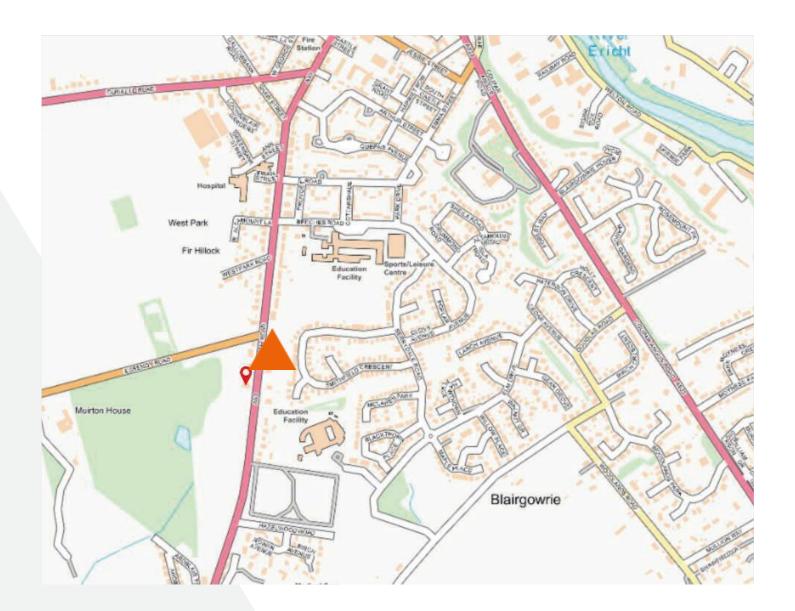

More precisely, the site occupies an extremely prominent roadside position on Perth Road/A93, the main traffic arterial route leading into Blairgowrie town centre.

Surrounding land uses are largely residential in nature. The site sits adjacent to an open area of land zoned for mixed use development including a further 280 houses.