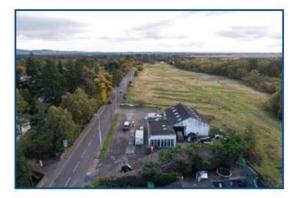

More precisely, the site occupies an extremely prominent roadside position on Perth Road/A93, the main traffic arterial route leading into Blairgowrie town centre.

Surrounding land uses are largely residential in nature. The site sits adjacent to an open area of land zoned for mixed use development including a further 280 houses.

#### **DESCRIPTION**

The subject site extends to approximately 0.7 acres has an extensive frontage of approximately 70 meters benefitting from high levels of passing traffic (circa 5,000 car per day – www.roadtraffic.dft.gov.uk).