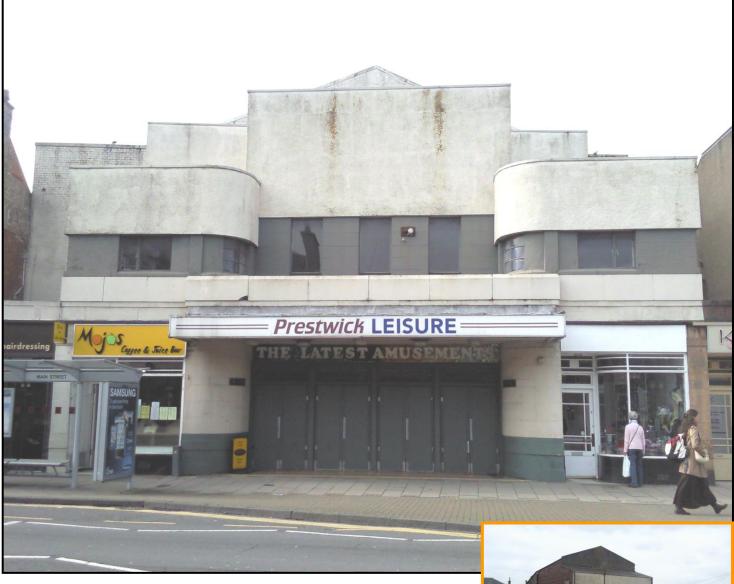

## **80 Main Street, Prestwick**

- Prominent town centre location
- Refurbishment or redevelopment opportunity
- Site area 0.13 ha (0.33 ac)
- New Price Offers over £350,000

AYR OFFICE ① 01292 267 987

The subjects enjoy a prominent location in the main retailing area of Prestwick Main Street with surrounding shops occupied by a combination of local traders and national multiples.

#### Description

The property comprises a former cinema building designed in the art deco style dating back around 70 years with the front section formed over three storeys and with a large auditorium to the rear.