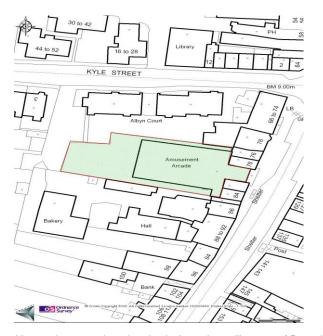

## **80 Main Street, Prestwick**

- Prominent town centre location
- Refurbishment or redevelopment opportunity
- Site area 0.13 ha (0.33 ac)
- New Price Offers over £350,000

AYR OFFICE ① 01292 267 987

Car parking/delivery space is available to the rear of the premises.

Internally the subjects are in need of upgrading however the accommodation provided is as follows:-