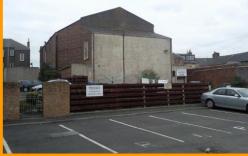

#### Description

The property comprises a former cinema building designed in the art deco style dating back around 70 years with the front section formed over three storeys and with a large auditorium to the rear.

Car parking/delivery space is available to the rear of the premises.

Internally the subjects are in need of upgrading however the accommodation provided is as follows:-