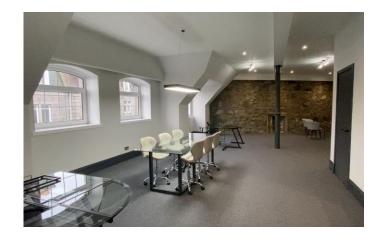

Access to the office area is via a timber and glazed recessed door leading to a common stairwell to access the suite itself. The office provides open plan office accommodation that has been finished to a good standard with the floor being carpeted, plaster and painted walls, lighting by means of spot and strip lighting and heating via electric heaters.