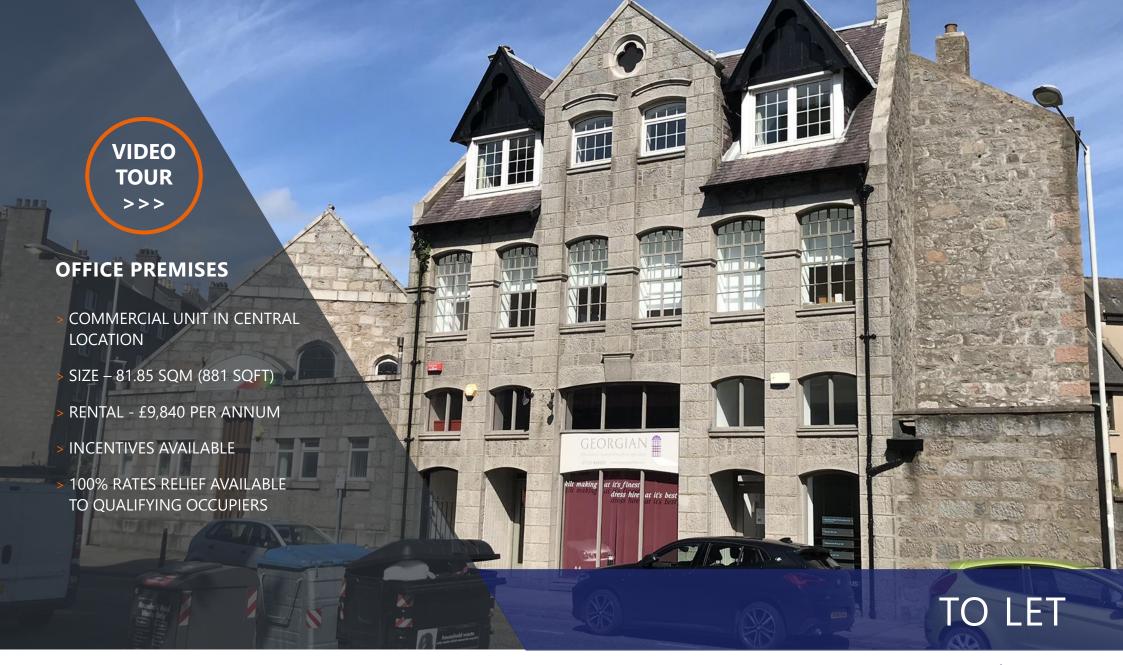

## Office/Commercial Premises in Central Location

#### **DESCRIPTION**

The subjects are of three storey to the front and two and a half storey design to the rear. The building is of traditional granite and slate construction incorporating dormer projections of similar construction to the front elevation and numerous velux windows to the rear pitches.

#### **ACCOMMODATION**

| ACCOMMODATION | SqM   | SqFt |
|---------------|-------|------|
| Office        | 81.85 | 881  |

The above areas, which have been calculated from on site measurements, have been calculated on a net internal floor area basis in accordance with the Sixth Edition of the RICS Code of Measuring Practice.

#### **RENTAL**

£9,840 per annum exclusive of VAT and payable quarterly in advance.

#### RATING

The subjects are currently entered into the Valuation Roll at a Rateable Value of £9.800.

100% Rates Relief is available to qualifying occupiers, with further information available on request.