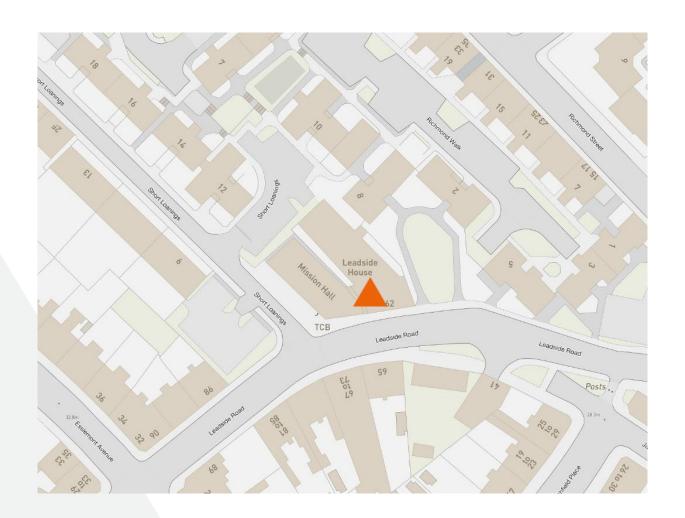

#### LOCATION

The subjects themselves are located on the north side of Leadside Road, between its junctions with Short Loanings and Northfield Place, in a mixed use location approximately half a mile north of Aberdeen city centre. The location is close to the Rosemount area of the city and also has quick access into the city centre and all amenities contained therein. The property is also well located for quick access to the local and national road networks