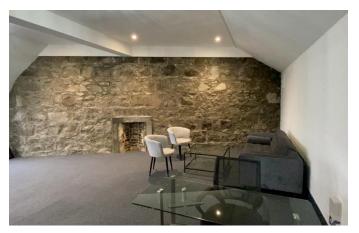

Access to the office area is via a timber and glazed recessed door leading to a common stairwell to access the suite itself. The office provides open plan office accommodation that has been finished to a good standard with the floor being carpeted, plaster and painted walls, lighting by means of spot and strip lighting and heating via electric heaters.