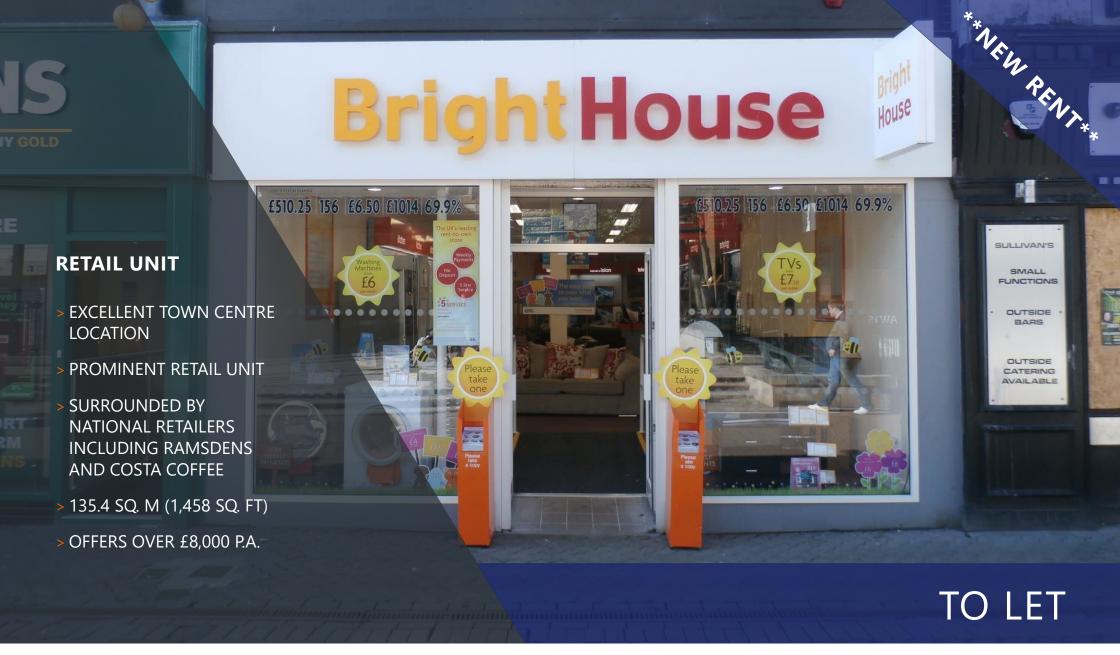

## THE PROPERTY

The subjects comprise a retail unit within a single storey mid terrace building of traditional brick construction. The shop benefits from a prominent double fronted window display and access door.

## 74 DOCKHEAD STREET SALTCOATS

| ACCOMMODATION | SqM   | SqFt  |
|---------------|-------|-------|
| TOTAL         | 135.4 | 1,458 |

The above area has been calculated on a net internal area basis.