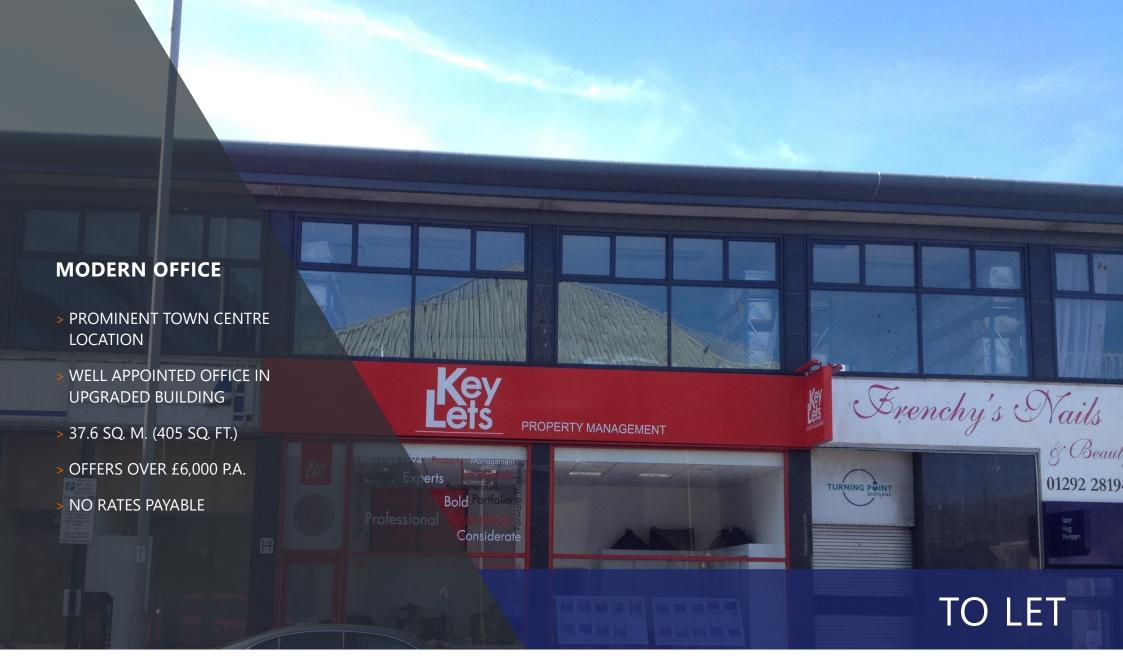

#### THE PROPERTY

The subjects comprise an office suite occupying the upper floor of a prominent two storey mid-terraced building with modern glazed frontage. Internally the subjects are well appointed throughout with gas central heating.

#### **LOCATION**

The subjects are located in Ayr's preferred estate agent location on Parkhouse Street, a busy thoroughfare which carries a high traffic volume at most times of day.

Nearby occupiers include Slater Hogg, Allen & Harris and Corum amongst others.

### **LEASE TERMS**

Our clients are looking to find a sub-tenant for their lease which expires in May 2022.

#### RENT

The passing rent is **E6,000 + VAT per annum**.