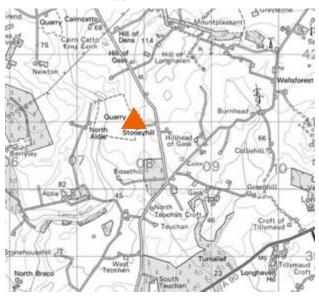

# **LOCATION**

The subjects are located approximately 26 miles north of Aberdeen, 6 miles south west of Peterhead and 3 miles north west of Longhaven. Access to the subjects is from the northern A90 turn off at Auchiries and can be found on the west side of the road along with a number of other commercial units on the site