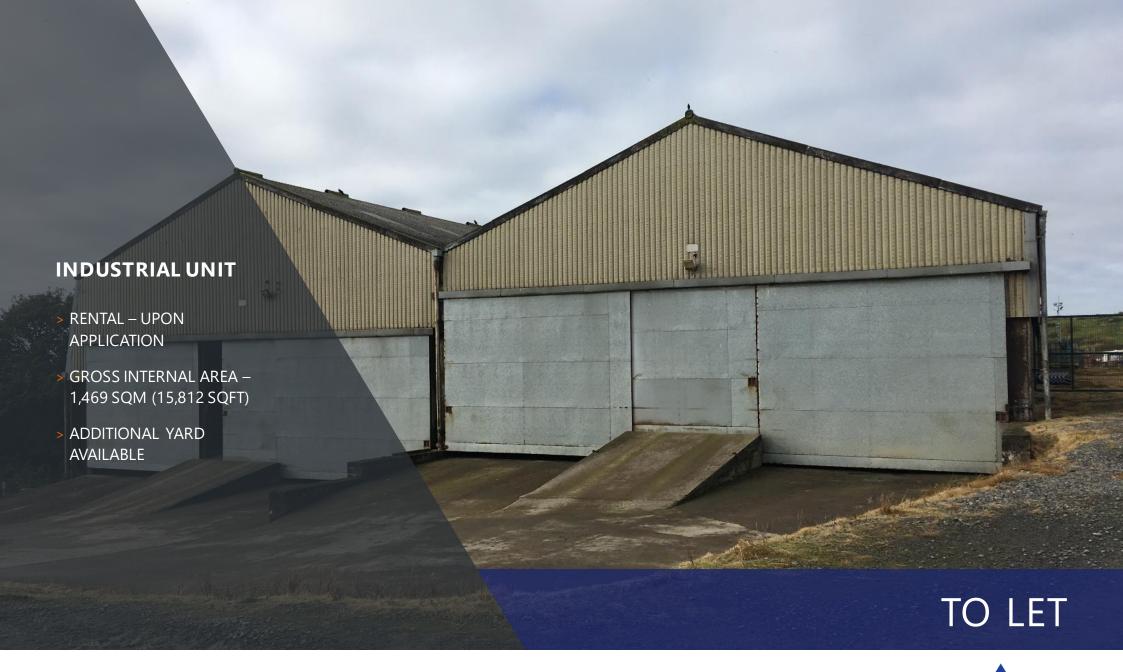

### **DESCRIPTION**

The subjects comprise a detached industrial unit with a potential yard area. The subjects is of steel frame construction with infill concrete block walls and cladding above. The roof is over clad with asbestos cement sheeting incorporating translucent roof panels. Access to the unit is via sliding metal doors on the eastern elevation with two vertical roller doors to the west and north of the subjects.

Internally, the subjects provide an open space which has been split into four sections. The subjects were previously used for agricultural purposes and as such there are castle feeding ramps located through the centre of the two larger sections. Artificial lighting is provided by fixed wall lighting. The subjects currently sit on the south north slope with multiple flooring levels. The southern eaves being of circa 7 metres in height and the northern eaves being circa 4 metres in height. The proposed yard area on entrance to the site which could be covered in hard core should it be requested. We have been advised three phase power will be installed. Fibre optic cabling has been connected to the site.

#### **ACCOMMODATION**

The subjects provide the following accommodation:

| ACCOMMODATION   | SqM   | SqFt   |
|-----------------|-------|--------|
| Industrial Unit | 1,467 | 15,812 |

The above areas have been calculated from on site measurements on a gross internal area basis in accordance with the Code of Measuring Practice (Sixth Edition) as prepared by the RICS.