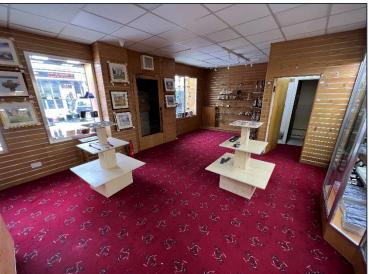

#### DESCRIPTION

The retail unit has the following accommodation, sales floor, storeroom /workshop, tea preparation area and WC.

| ACCOMMODATION                  | Sq.m  | Sq. ft |
|--------------------------------|-------|--------|
| Sales, store, tea prep, and WC | 78.31 | 843    |
| TOTAL                          | 78.31 | 843    |