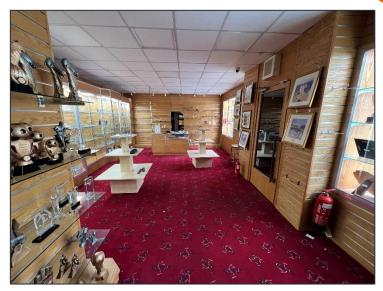

#### DESCRIPTION

The retail unit has the following accommodation, sales floor, storeroom /workshop, tea preparation area and WC.

| ACCOMMODATION                  | Sq.m  | Sq. ft |
|--------------------------------|-------|--------|
| Sales, store, tea prep, and WC | 78.31 | 843    |
| TOTAL                          | 78.31 | 843    |