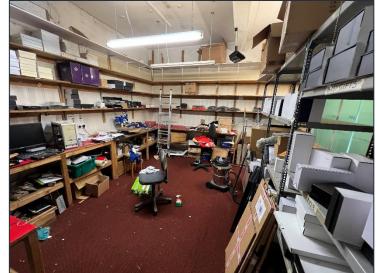

#### DESCRIPTION

The retail unit has the following accommodation, sales floor, storeroom /workshop, tea preparation area and WC.

| ACCOMMODATION                  | Sq.m  | Sq. ft |
|--------------------------------|-------|--------|
| Sales, store, tea prep, and WC | 78.31 | 843    |
| TOTAL                          | 78.31 | 843    |