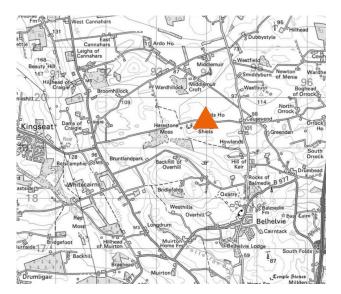

### LOCATION

The site is situated just outside Whitecairns, in the north of Aberdeenshire, some 14km north of Aberdeen City Centre, 12km north of Bridge of Don and 11km north east of Dyce.

The subjects lie east of the B999 roadway a short distance north of Whitecairns and can be accessed by following the signs to Orrock for approximately 2km. Whitecairns is a popular commuter route running between Pitmedden and beyond where it links at Murcar with the A90 major trunk road and the AWPR.

#### DESCRIPTION

The subjects comprise a substantial secure storage yard finished in hardcore. The site is accessed by steel double entry swing gates and is bound at its perimeter by palisade and chain link fencing. Furthermore the site landlocked providing it with extra security.