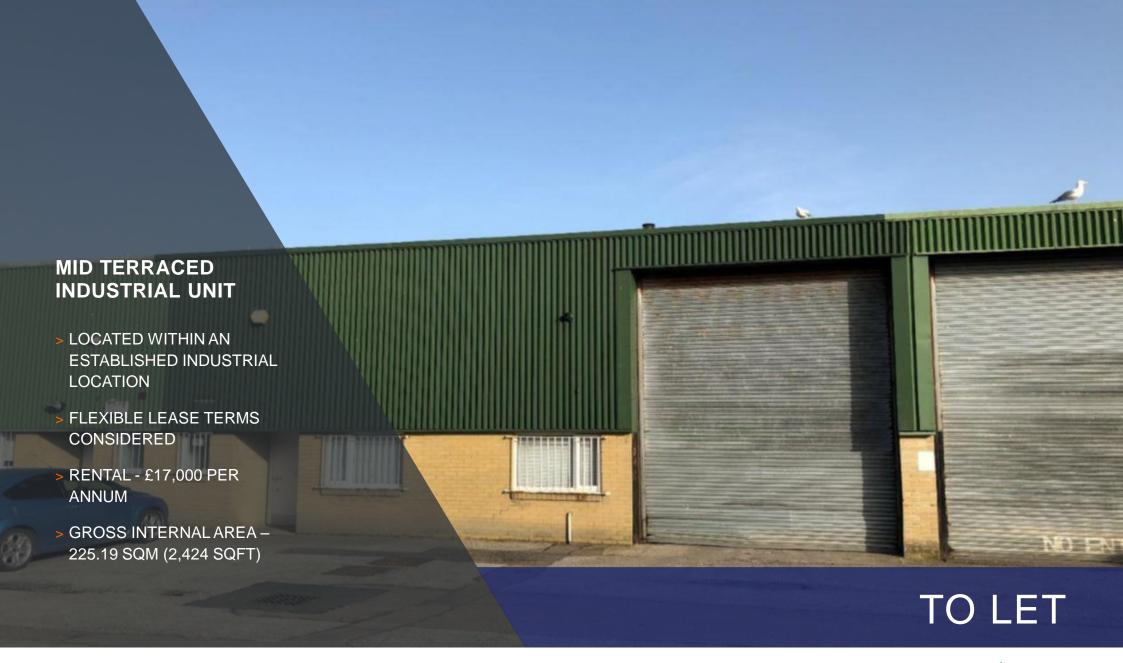

#### **DESCRIPTION**

The subjects comprise of a mid terraced industrial unit located within Altens Trade Centre. The subjects are steel portal frame with pitched roof. Floors throughout the property are of concrete design with painted walls. The subjects have been split to provide an office, W.C. facility and warehouse. Access to the property is via a pedestrian door with roller shutter door also present on site. Artificial lighting is provided via florescent strip light fitments located within the warehouse and office with natural daylight provided via a number of windows and translucent roof panels. The subjects benefit from 3 Phase and common yard to the front of the subjects.

# **RENTAL**

A rental of £17,000 per annum exclusive of VAT is sought.

As is standard practice this will be payable quarterly in advance.

## **ACCOMMODATION**

The subjects provide the following accommodation:-

| ACCOMMODATION | SqM    | SqFt  |
|---------------|--------|-------|
| Warehouse     | 191.85 | 2,065 |
| Office        | 33.34  | 359   |