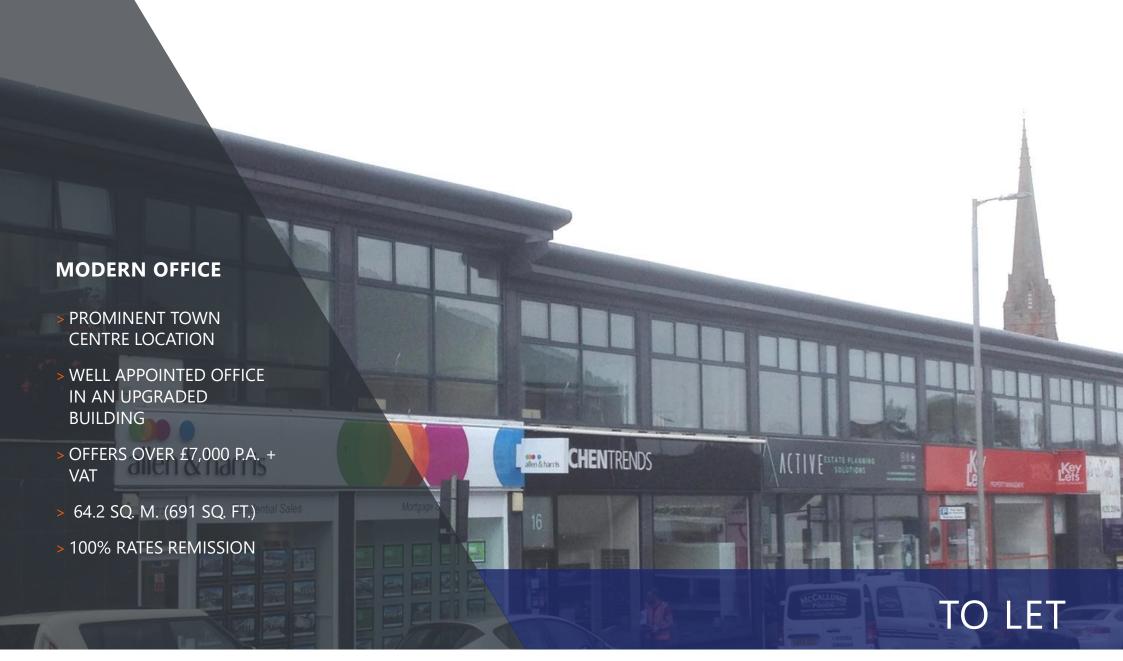

# 20 PARKHOUSE STREET, AYR, KA7 2HH

#### **LOCATION**

The subjects are located in Ayr's preferred estate agent location on Parkhouse Street, a busy thoroughfare which carries a high traffic volume at most times of day.

Nearby occupiers include Slater Hogg, Allen & Harris and Corum amongst others.

#### THE PROPERTY

The subjects comprise an office suite occupying the upper floor of a two storey mid-terraced building with modern glazed frontage.

Internal accommodation comprises:

- > Four Offices
- > Kitchen
- > Two W.C.'s

#### RENT

Rental offers over £7,000 + VAT per annum are invited.

## 20 PARKHOUSE STREET, AYR

| ACCOMMODATION | SqM  | SqFt |
|---------------|------|------|
| TOTAL         | 64.2 | 691  |

The above area has been calculated on a net internal area basis.