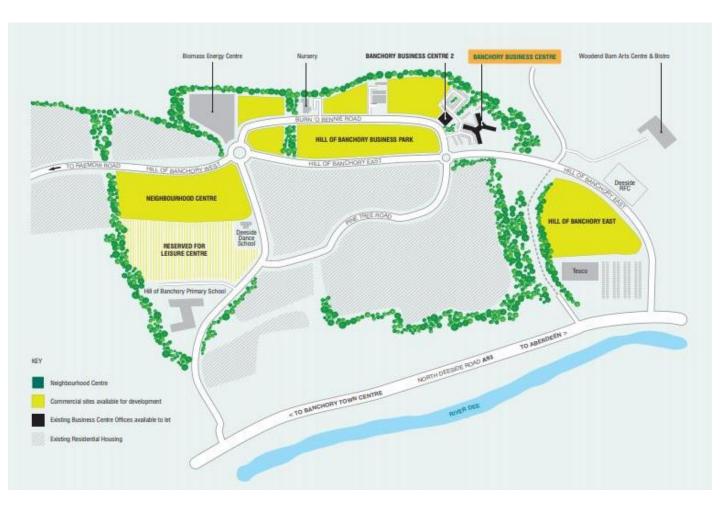

#### LOCATION:

The Banchory Business Centre is located within the Banchory Business Park which is to the east of Banchory, with excellent access to Aberdeen and the surrounding Banchory area. The development is easily accessible from either the Hill of Banchory West Road, Hill of Banchory South Road or Hill of Banchory East Road which itself is accessed directly off the A93, which serves as the main access road to Tesco.