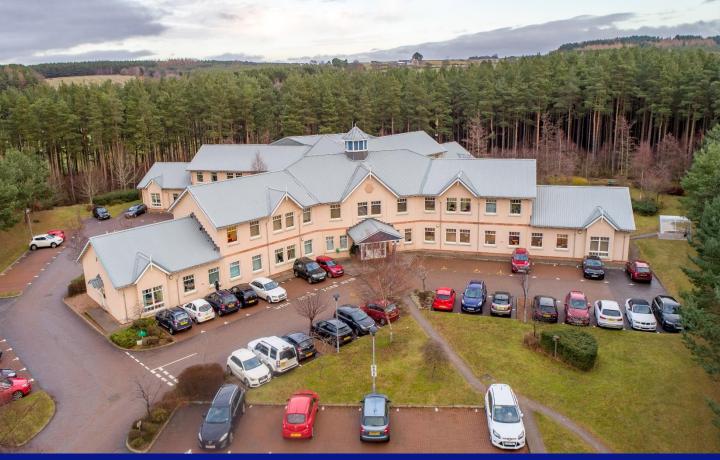

# BANCHORY BUSINESS CENTRE, BURN O'BENNIE ROAD, HILL OF BANCHORY, AB31 5ZU

- FLEXIBLE SERVICED OFFICE SPACE
- IDEALLY SUITED FOR START-UPS AND SMALL TO MEDIUM BUSINESSES
- ONE PERSON OFFICES ALSO AVAILABLE
- GENEROUS PARKING

#### LOCATION:

The Banchory Business Centre is located within the Banchory Business Park which is to the east of Banchory, with excellent access to Aberdeen and the surrounding Banchory area. The development is easily accessible from either the Hill of Banchory West Road, Hill of Banchory South Road or Hill of Banchory East Road which itself is accessed directly off the A93, which serves as the main access road to Tesco.

#### **DESCRIPTION:**

Modern serviced office accommodation is available along meeting rooms, associated canteen and staff facilities.

The offices have a modern fit out and can include furniture and phone system if required.