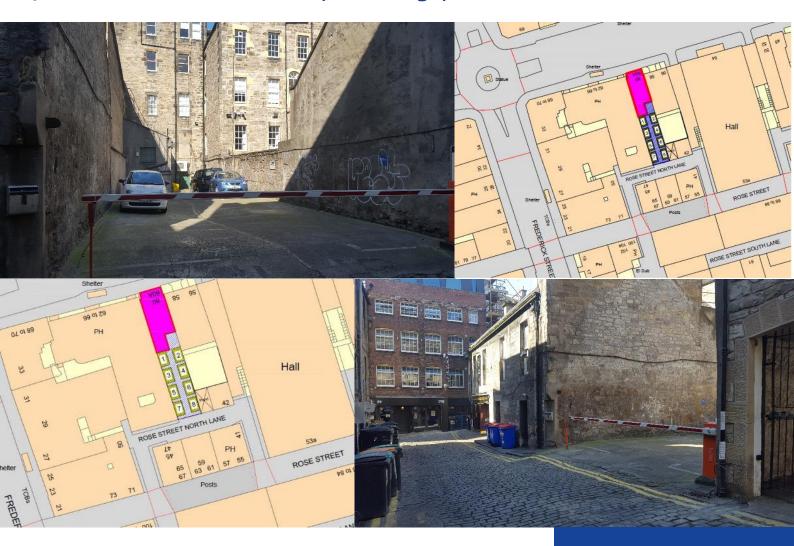

## 46/48 Rose Street Lane North, Edinburgh, EH2 2NP

- Inviting offers of £2,000 per annum
- VAT is applicable on rent
- Rateable value of £1,500
- Located in the heart of Edinburgh's city centre
- Accessed via Hanover Street/Rose Street
- Available immediately